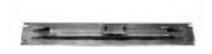

## **Hardware Parts List:**

- 1- Cross Member
- 1- Trans Bracket

This part is used for ground clearance. Remove the factory cross member and replace using all the original hardware.

Use Trans bracket if needed.