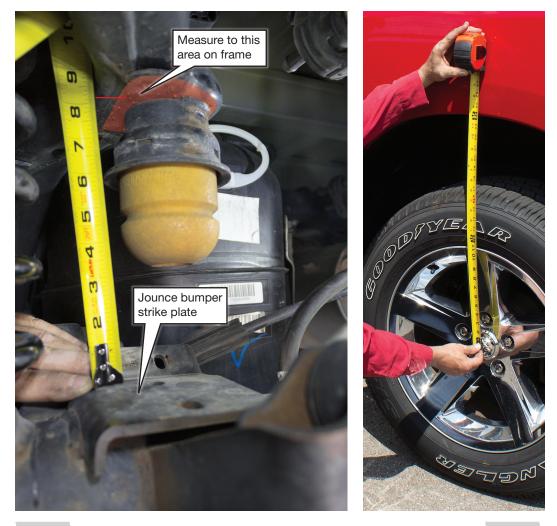

## **Minimum height for RAM 1500 kit**

For kits 57370, 88370 and 89370, there must be 8 1/8" between the jounce bumper strike plate and the vehicle frame. Alternatively, measure at least 23 1/2" from the center of the axle to the lip of the fender. If these measurements are less than required or the vehicle has plastic wheel arch moldings or has a modified suspension, contact Air Lift customer service for assistance.

fig. 1

Thank you for purchasing Air Lift Products! For technical support, call (800) 248-0892 or email service@airliftcompany.com Air Lift Company • P.O. Box 80167, Lansing MI 48908-0167 • 517-322-2144 • airliftcompany.com