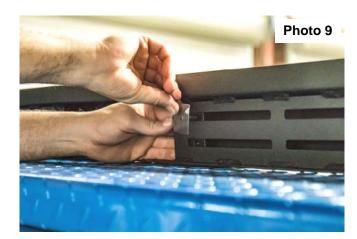

- 9. Using the supplied 8mm x 30mm bolt/8mm nut plate (use the 8mm plastic retainers to hold the bolt/nut plate) and hardware, attach the step to the mounting brackets. **Do Not Tighten. See Photo 9.**
- 10. Position the step and tighten all hardware. Torque all fasteners according to the chart below. See Photo 10.
- 11. Repeat process for the opposite side of the vehicle.