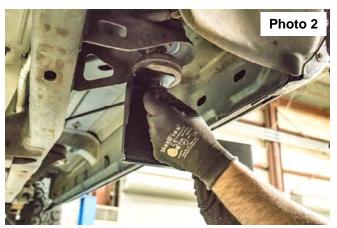

## Installation Instructions

- 1. Using an 18mm socket, remove the factory body mount bolt. See Photo 1.
- 2. Install the supplied 12mm x 120mm bolt and 12mm flat washer into the bracket and then into the factory body mount. **Do Not Tighten. See Photo 2.**