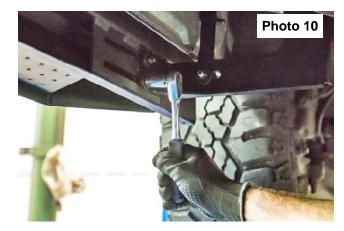

- 9. Using the supplied 8mm x 30mm bolt/8mm nut plate (use the 8mm plastic retainers to hold the bolt/nut plate) and hardware, attach the step to the mounting brackets. **Do Not Tighten. See Photo 9.**
- 10. Position the step and tighten all hardware. Torque all fasteners according to the chart below. See Photo 10.
- 11. Repeat process for the opposite side of the vehicle.