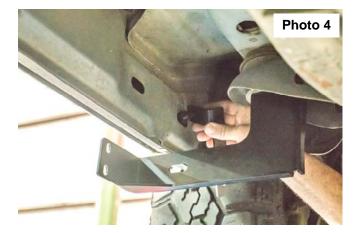

- 3. Install the 10mm Flag Bolt, 10mm lock nut, and the smaller 10mm flat washer loosely into the step kicker mounting bracket. **See Photo 3.**
- 4. Place the flag nut into the rocker panel. See Photo 4.