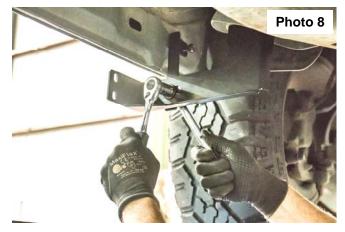

- 7. Tighten the kicker bracket to the rocker panel using a 17mm and torque to 37ft/lb. See Photo 7.
- 8. Tighten the kicker bracket to the step bracket using a 17mm socket and wrench and torque to 37ft/lb. See Photo 8.