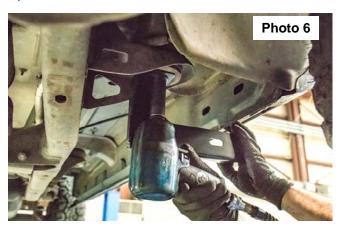

- 5. Attach the kicker brackets to the step mounting brackets using the supplied 10mm hardware. **Do Not Tighten. See Photo 5.**
- 6. Using an 18mm socket, tighten the body mount bolt and torque to 65ft/lb. See Photo 6.