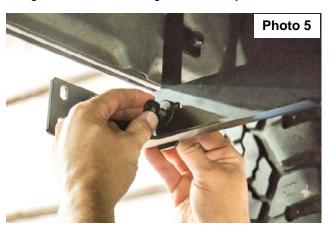

- 5. Attach the kicker brackets to the step mounting brackets using the supplied 10mm hardware. **Do Not Tighten. See Photo 5.**
- 6. Using an 18mm socket, tighten the body mount bolt and torque to 65ft/lb. See Photo 6.