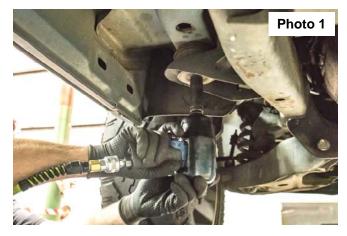

## Installation Instructions

- 1. Using an 18mm socket, remove the factory body mount bolt. See Photo 1.
- 2. Install the supplied 12mm x 120mm bolt and 12mm flat washer into the bracket and then into the factory body mount. **Do Not Tighten. See Photo 2.**