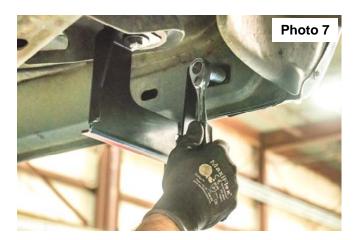

- 7. Tighten the kicker bracket to the rocker panel using a 17mm and torque to 37ft/lb. See Photo 7.
- 8. Tighten the kicker bracket to the step bracket using a 17mm socket and wrench and torque to 37ft/lb. See Photo 8.