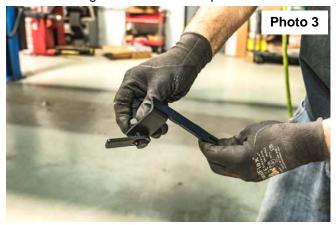

- 3. Install the 10mm Flag Bolt, 10mm lock nut, and the smaller 10mm flat washer loosely into the step kicker mounting bracket. **See Photo 3.**
- 4. Place the flag nut into the rocker panel. See Photo 4.