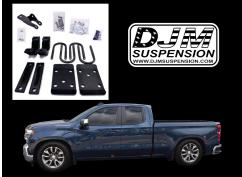

PART# DJM 2519-3/6 AND DJM2519-4/6

## 2019-2020 CHEVY SIVERADO 3" FRONT 6" REAR AND 4" FRONT AND 6" REAR

#### NOTES:

These kits are build around 20" factory wheels. Caution must be taken if selecting other than factory wheel. The 4" front kit will not work with original 60 side wall tires.