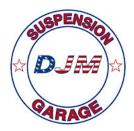

PART# DJM 2519-3/6 AND DJM2519-4/6

## 2019-2020 CHEVY SIVERADO 3" FRONT 6" REAR AND 4" FRONT AND 6" REAR

#### NOTES:

These kits are build around 20" factory wheels. Caution must be taken if selecting other than factory wheel. The 4" front kit will not work with original 60 side wall tires.