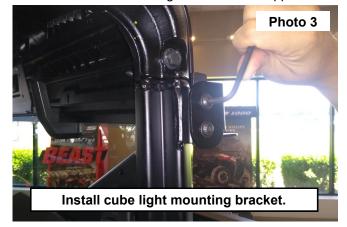

### **INSTALLATION INSTRUCTONS**

- 1. Remove the stock bolt holding the door-net. See Photo 1.
- 2. Insert the supplied flag nut behind the door-net mounting holes. See Photo 2.

- 3. Install the cube light mounting bracket using the supplied 5/16-18x1 button head bolts. Tighten using a 3/16" Allen wrench. **See Photo 3**. The door net can be reinstalled.
- Install the cube like using the hardware supplied with the light. See Photo 4.