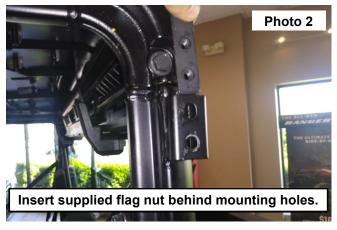

### **INSTALLATION INSTRUCTONS**

- 1. Remove the stock bolt holding the door-net. See Photo 1.
- 2. Insert the supplied flag nut behind the door-net mounting holes. See Photo 2.

- 3. Install the cube light mounting bracket using the supplied 5/16-18x1 button head bolts. Tighten using a 3/16" Allen wrench. **See Photo 3**. The door net can be reinstalled.
- Install the cube like using the hardware supplied with the light. See Photo 4.