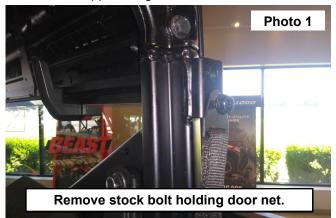

### **INSTALLATION INSTRUCTONS**

- 1. Remove the stock bolt holding the door-net. See Photo 1.
- 2. Insert the supplied flag nut behind the door-net mounting holes. See Photo 2.

- 3. Install the cube light mounting bracket using the supplied 5/16-18x1 button head bolts. Tighten using a 3/16" Allen wrench. **See Photo 3**. The door net can be reinstalled.
- Install the cube like using the hardware supplied with the light. See Photo 4.