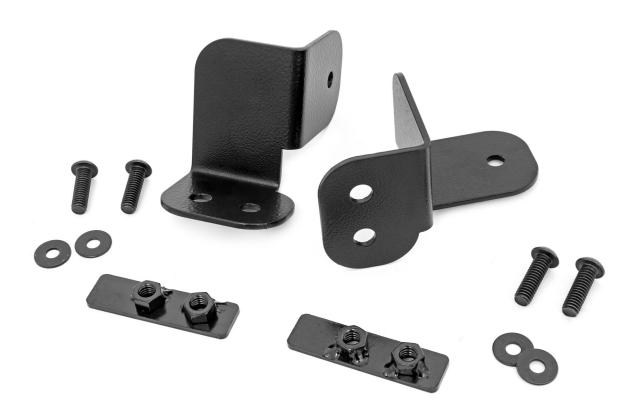

#### **Kit Content:**

Driver Light Mounting Bracket x1 Pass Light Mounting Bracket x1

#### Hardware Included:

5/16-18x1 Button Head Bolt x4 6MM Flat Washer x4 Flag Nut x2