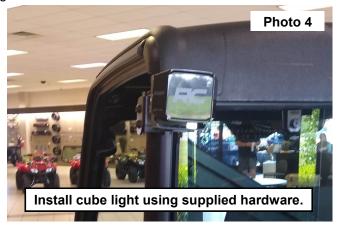

### **INSTALLATION INSTRUCTONS**

- 1. Remove the stock bolt holding the door-net. See Photo 1.
- 2. Insert the supplied flag nut behind the door-net mounting holes. See Photo 2.

- 3. Install the cube light mounting bracket using the supplied 5/16-18x1 button head bolts. Tighten using a 3/16" Allen wrench. **See Photo 3**. The door net can be reinstalled.
- Install the cube like using the hardware supplied with the light. See Photo 4.