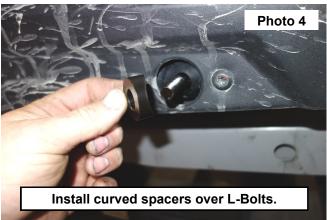

#### **INSTALLATION INSTRUCTONS**

- 1. Remove the 3 bolts on the side trim using a T30 Torx bit. See Photo 1.
- 2. Insert the L-Bolts into the holes in the frame bar. See Photo 2.

- 3. Align the holes and insert the stock bolts using a T30 Torx bit. See Photo 3.
- 4. Install the curved spacers over the L-Bolts. The 27mm spacer goes on the upper, rearmost L-Bolt and the 13mm spacers go on the lower L-Bolts. **See Photo 4**.