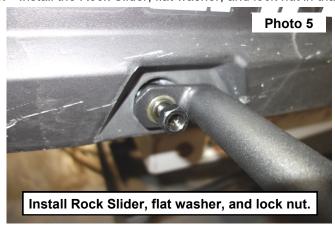

5. Install the Rock Slider, flat washer, and lock nut in that order. Tighten using an 18mm socket/wrench. See Photo 5.

By purchasing any item sold by Rough Country, LLC, the buyer expressly warrants that he/she is in compliance with all applicable, State, and Local laws and regulations regarding the purchase, ownership, and use of the item. It shall be the buyers responsibility to comply with all Federal, State and Local laws governing the sales of any items listed, illustrated or sold. The buyer expressly agrees to indemnify and hold harmless Rough Country, LLC for all claims resulting directly or indirectly from the purchase, ownership, or use of the items.