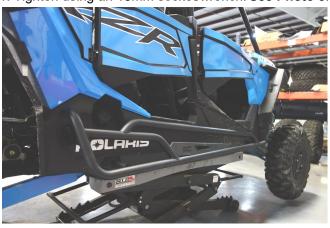

lbs  | 12MM | 55ft/lbs  | 75ft/lbs   |
| 9/16" | 95 ft/lbs | 130ft/lbs | 14MM | 85ft/lbs  | 120ft/lbs  |
| 5/8"  | 135ft/lbs | 175ft/lbs | 16MM | 130ft/lbs | 165ft/lbs  |
| 3/4"  | 185ft/lbs | 280ft/lbs | 18MM | 170ft/lbs | 240ft/lbs  |



#### **INSTALLATION INSTRUCTONS**

- 1. Remove the 3 bolts on the side trim using a T30 Torx bit. See Photo 1.
- 2. Insert the L-Bolts into the holes in the frame bar. See Photo 2.





- 3. Align the holes and insert the stock bolts using a T30 Torx bit. See Photo 3.
- 4. Install the curved spacers over the L-Bolts. The 27mm spacer goes on the upper, rearmost L-Bolt and the 13mm spacers go on the lower L-Bolts. **See Photo 4**.





5. Install the Rock Slider, flat washer, and lock nut in that order. Tighten using an 18mm socket/wrench. See Photo 5.





By purchasing any item sold by Rough Country, LLC, the buyer expressly warrants that he/she is in compliance with all applicable, State, and Local laws and regulations regarding the purchase, ownership, and use of the item. It shall be the buyers responsibility to comply with all Federal, State and Local laws governing the sales of any items listed, illustrated or sold. The buyer expressly agrees to indemnify and hold harmless Rough Country, LLC for all claims resulting directly or indirectly from the purchase, ownership, or use of the items.