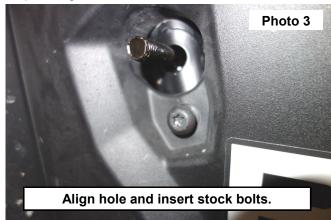

#### **INSTALLATION INSTRUCTONS**

- 1. Remove the 3 bolts on the side trim using a T30 Torx bit. See Photo 1.
- 2. Insert the L-Bolts into the holes in the frame bar. See Photo 2.

- 3. Align the holes and insert the stock bolts using a T30 Torx bit. See Photo 3.
- 4. Install the curved spacers over the L-Bolts. The 27mm spacer goes on the upper, rearmost L-Bolt and the 13mm spacers go on the lower L-Bolts. **See Photo 4**.