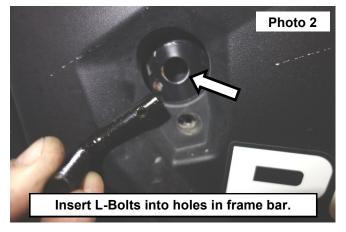

#### **INSTALLATION INSTRUCTONS**

- 1. Remove the 3 bolts on the side trim using a T30 Torx bit. See Photo 1.
- 2. Insert the L-Bolts into the holes in the frame bar. See Photo 2.

- 3. Align the holes and insert the stock bolts using a T30 Torx bit. See Photo 3.
- 4. Install the curved spacers over the L-Bolts. The 27mm spacer goes on the upper, rearmost L-Bolt and the 13mm spacers go on the lower L-Bolts. **See Photo 4**.