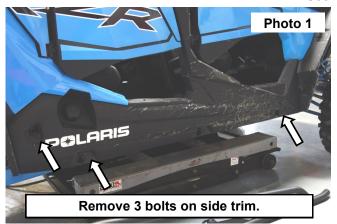

#### **INSTALLATION INSTRUCTONS**

- 1. Remove the 3 bolts on the side trim using a T30 Torx bit. See Photo 1.
- 2. Insert the L-Bolts into the holes in the frame bar. See Photo 2.

- 3. Align the holes and insert the stock bolts using a T30 Torx bit. See Photo 3.
- 4. Install the curved spacers over the L-Bolts. The 27mm spacer goes on the upper, rearmost L-Bolt and the 13mm spacers go on the lower L-Bolts. **See Photo 4**.