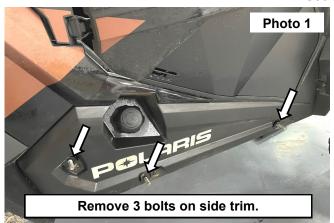

#### **INSTALLATION INSTRUCTONS**

- 1. Remove the 3 bolts on the side trim using a T30 Torx bit. See Photo 1.
- 2. Insert the L-Bolts into the holes in the frame bar. See Photo 2.

- Align the holes and insert the stock bolts using a T30 Torx bit. See Photo 3.
- 4. Install the curved spacers over the L-Bolts. The 27mm spacer goes on the upper, rearmost L-Bolt and the 13mm spacers go on the lower L-Bolts. **See Photo 4**.