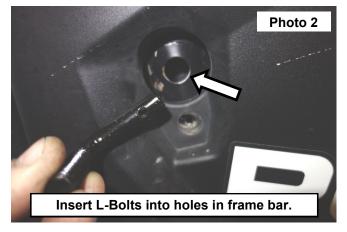

#### **INSTALLATION INSTRUCTONS**

- 1. Remove the 3 bolts on the side trim using a T30 Torx bit. See Photo 1.
- 2. Insert the L-Bolts into the holes in the frame bar. See Photo 2.

- Align the holes and insert the stock bolts using a T30 Torx bit. See Photo 3.
- 4. Install the curved spacers over the L-Bolts. The 27mm spacer goes on the upper, rearmost L-Bolt and the 13mm spacers go on the lower L-Bolts. **See Photo 4**.