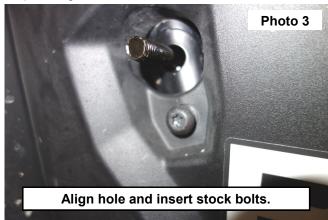

#### **INSTALLATION INSTRUCTONS**

- 1. Remove the 3 bolts on the side trim using a T30 Torx bit. See Photo 1.
- 2. Insert the L-Bolts into the holes in the frame bar. See Photo 2.

- Align the holes and insert the stock bolts using a T30 Torx bit. See Photo 3.
- 4. Install the curved spacers over the L-Bolts. The 27mm spacer goes on the upper, rearmost L-Bolt and the 13mm spacers go on the lower L-Bolts. **See Photo 4**.