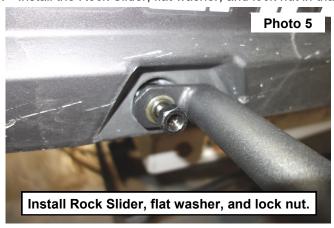

5. Install the Rock Slider, flat washer, and lock nut in that order. Tighten using an 18mm socket/wrench. See Photo 5.

By purchasing any item sold by Rough Country, LLC, the buyer expressly warrants that he/she is in compliance with all applicable, State, and Local laws and regulations regarding the purchase, ownership, and use of the item. It shall be the buyers responsibility to comply with all Federal, State and Local laws governing the sales of any items listed, illustrated or sold. The buyer expressly agrees to indemnify and hold harmless Rough Country, LLC for all claims resulting directly or indirectly from the purchase, ownership, or use of the items.