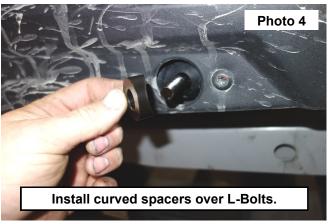

#### **INSTALLATION INSTRUCTONS**

- 1. Remove the 3 bolts on the side trim using a T30 Torx bit. See Photo 1.
- 2. Insert the L-Bolts into the holes in the frame bar. See Photo 2.

- Align the holes and insert the stock bolts using a T30 Torx bit. See Photo 3.
- 4. Install the curved spacers over the L-Bolts. The 27mm spacer goes on the upper, rearmost L-Bolt and the 13mm spacers go on the lower L-Bolts. **See Photo 4**.