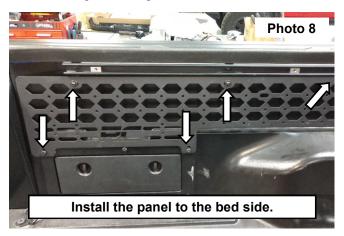

- 7. Tighten the (5) bolts in the rail using a T30 Torx bit. **See Photo 7.**
- 8. Place the modular bed mounting system onto the inner bed side mounting brackets. Secure using (3) of the supplied 6mm Button Head bolts and (3) 6mm flat washers. In the top mounting brackets. Tighten using a 4mm allen wrench. See Photo 8.
- 9. Secure the lower mount to the inner bed using the retained hardware. Tighten using a T30 Torx bit.