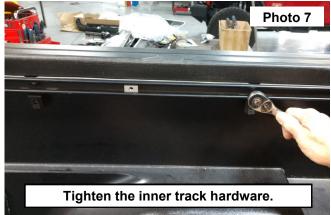

- 7. Tighten the (5) bolts in the rail using a T30 Torx bit. **See Photo 7.**
- 8. Place the modular bed mounting system onto the inner bed side mounting brackets. Secure using (3) of the supplied 6mm Button Head bolts and (3) 6mm flat washers. In the top mounting brackets. Tighten using a 4mm allen wrench. See Photo 8.
- 9. Secure the lower mount to the inner bed using the retained hardware. Tighten using a T30 Torx bit.