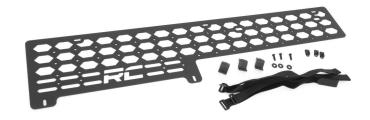

TOOLS NEEDED: 4mm Allen Wrench

73102:

Driver Side Bed Panel x1 73102BAG1 x1

Upper Panel Top Mount Bracket x3 Velcro 1" x 18" Straps x4 6mm Button Head Bolt x3 6mm Flat Washer x3 6mm Body Clips x3

73103:

Pass Side Bed Panel x1 73102BAG1 x1

Upper Panel Top Mount Bracket x3 Velcro 1" x 18" Straps x4 6mm Button Head Bolt x3 6mm Flat Washer x3 6mm Body Clips x3