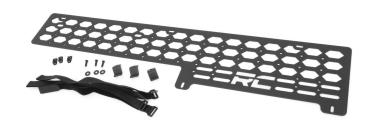

TOOLS NEEDED: 4mm Allen Wrench

73102:

Driver Side Bed Panel x1 73102BAG1 x1

Upper Panel Top Mount Bracket x3 Velcro 1" x 18" Straps x4 6mm Button Head Bolt x3 6mm Flat Washer x3 6mm Body Clips x3

73103:

Pass Side Bed Panel x1 73102BAG1 x1

Upper Panel Top Mount Bracket x3 Velcro 1" x 18" Straps x4 6mm Button Head Bolt x3 6mm Flat Washer x3 6mm Body Clips x3