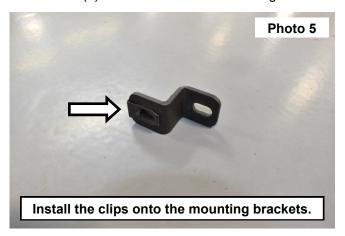

- 3. Loosen the 5th and 6th bolt using a T30 Torx bit in the track and lower into the bed. See Photo 3.
- 4. Remove the outer (2) bolts from the compartment door. See Photo 4.

- 5. Install the 6mm clips onto the (3) mounting brackets. See Photo 5.
- 6. Install the (3) brackets behind the rail using the OE hardware. See Photo 6.