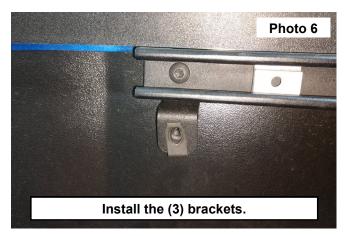

- 3. Loosen the 5th and 6th bolt using a T30 Torx bit in the track and lower into the bed. See Photo 3.
- 4. Remove the outer (2) bolts from the compartment door. See Photo 4.

- 5. Install the 6mm clips onto the (3) mounting brackets. See Photo 5.
- 6. Install the (3) brackets behind the rail using the OE hardware. See Photo 6.