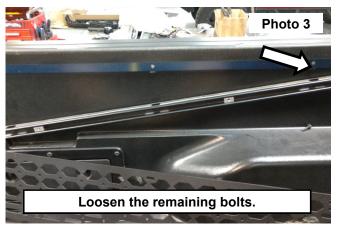

- 3. Loosen the 5th and 6th bolt using a T30 Torx bit in the track and lower into the bed. See Photo 3.
- 4. Remove the outer (2) bolts from the compartment door. See Photo 4.

- 5. Install the 6mm clips onto the (3) mounting brackets. See Photo 5.
- 6. Install the (3) brackets behind the rail using the OE hardware. See Photo 6.