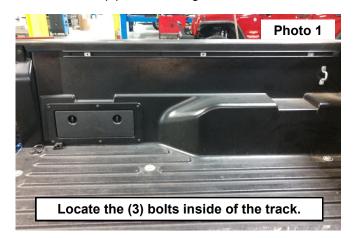

## **INSTALLATION INSTRUCTONS**

- 1. Locate the (3) bolts inside of the track mounted on the upper bed side. See Photo 1.
- 2. Remove the (3) bolts starting from the rear of the vehicle using a T30 Torx bit. See Photo 2. Retain Hardware.