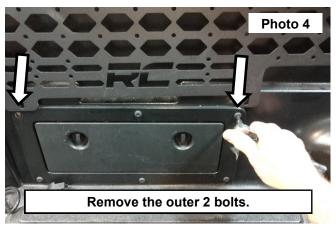

- 3. Loosen the 5th and 6th bolt using a T30 Torx bit in the track and lower into the bed. See Photo 3.
- 4. Remove the outer (2) bolts from the compartment door. See Photo 4.

- 5. Install the 6mm clips onto the (3) mounting brackets. See Photo 5.
- 6. Install the (3) brackets behind the rail using the OE hardware. See Photo 6.