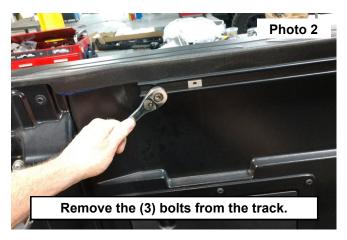

## **INSTALLATION INSTRUCTONS**

- 1. Locate the (3) bolts inside of the track mounted on the upper bed side. See Photo 1.
- 2. Remove the (3) bolts starting from the rear of the vehicle using a T30 Torx bit. See Photo 2. Retain Hardware.