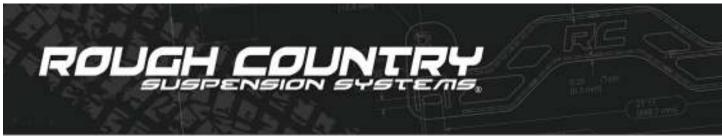

## INSTALLATION INSTRUCTIONS

- Using a 10mm socket, remove the (2) 6mm bolts as indicated. 1. See Photo 1 & 2.
- 2. Using the supplied 6mm bolts, install the (2) bolts through the grab bar threading into the upper hole as indicated. See Photo 3. Do not Tighten.

Remove bolt using 10mm socket.

- Tighten both bolts with a 5mm Allen to 120 in-lbs of torque. 3.
- Repeat steps 1-4 on opposite side. 4.