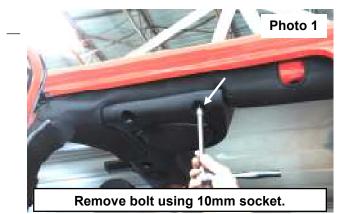

## INSTALLATION INSTRUCTIONS

- Using a 10mm socket, remove the (2) 6mm bolts as indicated. 1. See Photo 1 & 2.
- 2. Using the supplied 6mm bolts, install the (2) bolts through the grab bar threading into the upper hole as indicated. See Photo 3. Do not Tighten.