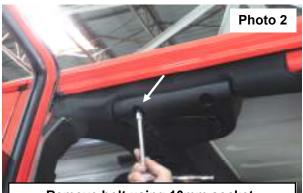

## INSTALLATION INSTRUCTIONS

- Using a 10mm socket, remove the (2) 6mm bolts as indicated. 1. See Photo 1 & 2.
- 2. Using the supplied 6mm bolts, install the (2) bolts through the grab bar threading into the upper hole as indicated. See Photo 3. Do not Tighten.

Remove bolt using 10mm socket.

- Tighten both bolts with a 5mm Allen to 120 in-lbs of torque. 3.
- Repeat steps 1-4 on opposite side. 4.