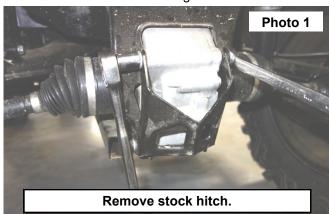

## **INSTALLATION INSTRUCTIONS**

1. Remove the stock hitch using two 15mm socket/wrenches. See Photo 1 and Photo 2.

2. Install the new receiver hitch using the stock hardware. See Photo 3 and Photo 4.

By purchasing any item sold by Rough Country, LLC, the buyer expressly warrants that he/she is in compliance with all applicable, State, and Local laws and regulations regarding the purchase, ownership, and use of the item. It shall be the buyers responsibility to comply with all Federal, State and Local laws governing the sales of any items listed, illustrated or sold. The buyer expressly agrees to indemnify and hold harmless Rough Country, LLC for all claims resulting directly or indirectly from the purchase, ownership, or use of the items.