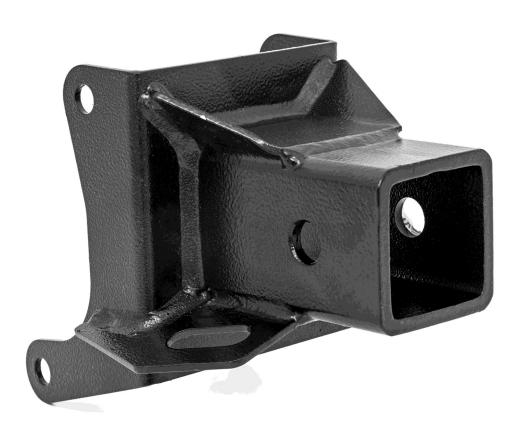

# CAN-AM 2013-21 Renegade/Outlander Receiver Hitch

Thank you for choosing Rough Country for all your vehicle needs.

Please read instructions before beginning installation. Check the kit hardware against the kit contents shown below. Be sure you have all needed parts and know where they go.

If question exist, please call us @1-800-222-7023. We will be happy to answer any questions concerning this product. Check all fasteners for proper torque. Check to ensure for adequate clearance between all components. Periodically check all hardware for tightness.

## **KIT CONTENTS:** Rear Receiver Hitch

## **TOOLS NEEDED:** 15mm Socket/Wrench



# **Torque Specs:**

| Size  | Grade 5   | Grade 8   | Size | Class 8.8 | Class 10.9 |
|-------|-----------|-----------|------|-----------|------------|
| 5/16" | 15 ft/lbs | 20ft/lbs  | 6MM  | 5ft/lbs   | 9ft/lbs    |
| 3/8"  | 30 ft/lbs | 35ft/lbs  | 8MM  | 18ft/lbs  | 23ft/lbs   |
| 7/16" | 45 ft/lbs | 60ft/lbs  | 10MM | 32ft/lbs  | 45ft/lbs   |
| 1/2"  | 65 ft/lbs | 90ft/lbs  | 12MM | 55ft/lbs  | 75ft/lbs   |
| 9/16" | 95 ft/lbs | 130ft/lbs | 14MM | 85ft/lbs  | 120ft/lbs  |
| 5/8"  | 135ft/lbs | 175ft/lbs | 16MM | 130ft/lbs | 165ft/lbs  |
| 3/4"  | 185ft/lbs | 280ft/lbs | 18MM | 170ft/lbs | 240ft/lbs  |



## **INSTALLATION INSTRUCTIONS**

1. Remove the stock hitch using two 15mm socket/wrenches. See Photo 1 and Photo 2.





2. Install the new receiver hitch using the stock hardware