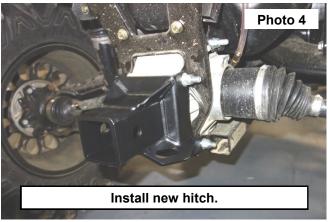

## **INSTALLATION INSTRUCTIONS**

1. Remove the stock hitch using two 15mm socket/wrenches. See Photo 1 and Photo 2.

2. Install the new receiver hitch using the stock hardware. See Photo 3 and Photo 4.

By purchasing any item sold by Rough Country, LLC, the buyer expressly warrants that he/she is in compliance with all applicable, State, and Local laws and regulations regarding the purchase, ownership, and use of the item. It shall be the buyers responsibility to comply with all Federal, State and Local laws governing the sales of any items listed, illustrated or sold. The buyer expressly agrees to indemnify and hold harmless Rough Country, LLC for all claims resulting directly or indirectly from the purchase, ownership, or use of the items.