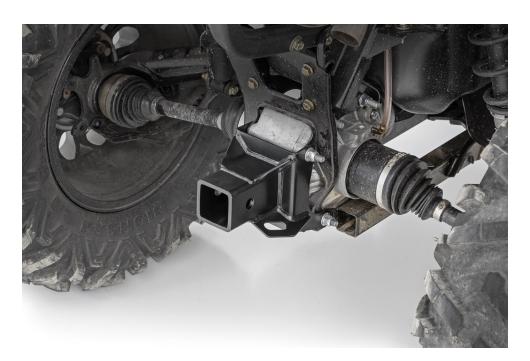

## **INSTALLATION INSTRUCTIONS**

1. Remove the stock hitch using two 15mm socket/wrenches. See Photo 1 and Photo 2.

2. Install the new receiver hitch using the stock hardware. See Photo 3 and Photo 4.

By purchasing any item sold by Rough Country, LLC, the buyer expressly warrants that he/she is in compliance with all applicable, State, and Local laws and regulations regarding the purchase, ownership, and use of the item. It shall be the buyers responsibility to comply with all Federal, State and Local laws governing the sales of any items listed, illustrated or sold. The buyer expressly agrees to indemnify and hold harmless Rough Country, LLC for all claims resulting directly or indirectly from the purchase, ownership, or use of the items.