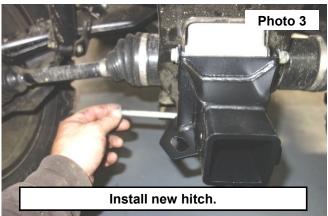

## **INSTALLATION INSTRUCTIONS**

1. Remove the stock hitch using two 15mm socket/wrenches. See Photo 1 and Photo 2.

2. Install the new receiver hitch using the stock hardware. See Photo 3 and Photo 4.

By purchasing any item sold by Rough Country, LLC, the buyer expressly warrants that he/she is in compliance with all applicable, State, and Local laws and regulations regarding the purchase, ownership, and use of the item. It shall be the buyers responsibility to comply with all Federal, State and Local laws governing the sales of any items listed, illustrated or sold. The buyer expressly agrees to indemnify and hold harmless Rough Country, LLC for all claims resulting directly or indirectly from the purchase, ownership, or use of the items.