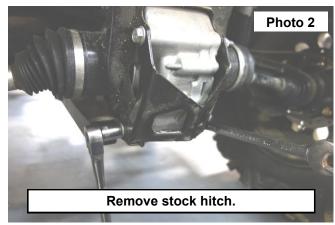

## **INSTALLATION INSTRUCTIONS**

1. Remove the stock hitch using two 15mm socket/wrenches. See Photo 1 and Photo 2.

2. Install the new receiver hitch using the stock hardware. See Photo 3 and Photo 4.

By purchasing any item sold by Rough Country, LLC, the buyer expressly warrants that he/she is in compliance with all applicable, State, and Local laws and regulations regarding the purchase, ownership, and use of the item. It shall be the buyers responsibility to comply with all Federal, State and Local laws governing the sales of any items listed, illustrated or sold. The buyer expressly agrees to indemnify and hold harmless Rough Country, LLC for all claims resulting directly or indirectly from the purchase, ownership, or use of the items.