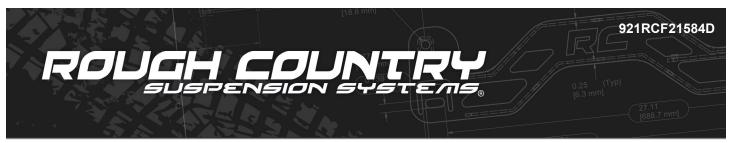

### INSTALLATION INSTRUCTONS

- 1. Support and place the step mounting brackets over the threaded holes in the bottom of the cab. See Photo 1.
- 2. The 2 Door Step will not have the center mount. Secure each of the mounts using (3) of the supplied 10mm-1.5 x 25mm bolts in each of the (3) mounts. See Photo 2.