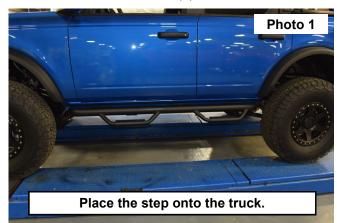

### INSTALLATION INSTRUCTONS

- 1. Support and place the step mounting brackets over the threaded holes in the bottom of the cab. See Photo 1.
- 2. The 2 Door Step will not have the center mount. Secure each of the mounts using (3) of the supplied 10mm-1.5 x 25mm bolts in each of the (3) mounts. See Photo 2.