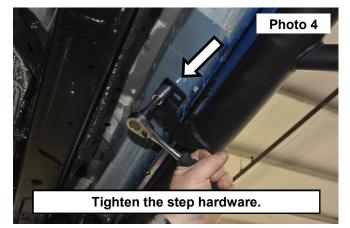

- 3. Secure each of the step mounts to the rocker flange using (2) of the supplied 8mm-1.25 x 25mm bolts, (2) 8mm flat washers and (2) flange nuts through each hole in the step mount and the rocker flange. Tighten using a 13mm socket and wrench. See Photo 3.
- 4. Tighten the 10mm bolts in the step mounts using a 17mm socket. See Photo 4.