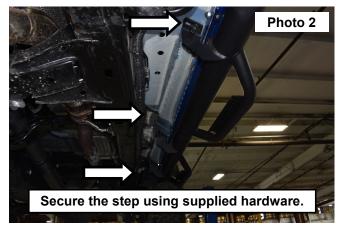

- 3. Secure each of the step mounts to the rocker flange using (2) of the supplied 8mm-1.25 x 25mm bolts, (2) 8mm flat washers and (2) flange nuts through each hole in the step mount and the rocker flange. Tighten using a 13mm socket and wrench. See Photo 3.
- 4. Tighten the 10mm bolts in the step mounts using a 17mm socket. See Photo 4.