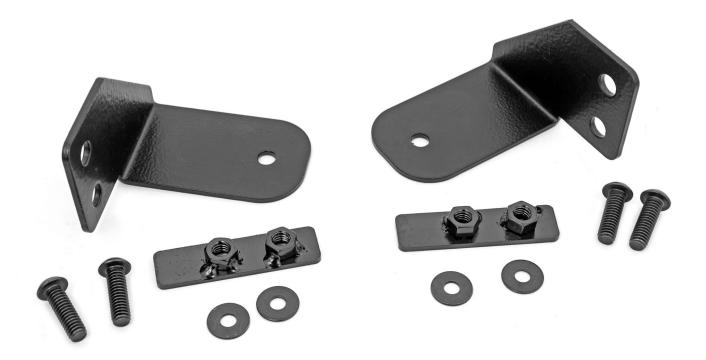

**KIT CONTENTS:** Driver Side Bracket x1 Pass Side Bracket x1

**TOOLS NEEDED:** 3/16" Allen Wrench HARDWARE INCLUDED: 5/16" x 1" Bolts x4 5/16" Flat Washers x4 Flag Nuts x2