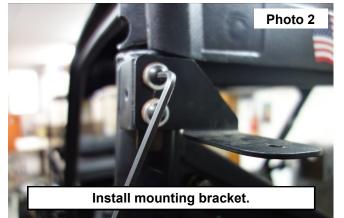

## INSTALLATION INSTRUCTIONS

- 1. Place flag nut behind the seat belt mounting location. See Photo 1.
- 2. Install the mounting bracket using the supplied hardware and 3/16" Allen wrench. See Photo 2.

3. Install the LED cube light to the bracket using the hardware supplied with the light. See Photo 3.