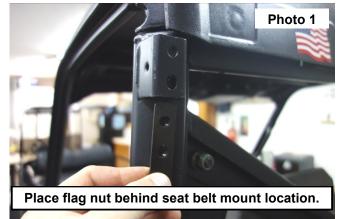

## INSTALLATION INSTRUCTIONS

- 1. Place flag nut behind the seat belt mounting location. See Photo 1.
- 2. Install the mounting bracket using the supplied hardware and 3/16" Allen wrench. See Photo 2.

3. Install the LED cube light to the bracket using the hardware supplied with the light. See Photo 3.