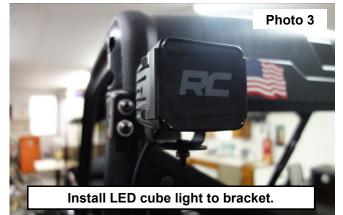

## INSTALLATION INSTRUCTIONS

- 1. Place flag nut behind the seat belt mounting location. See Photo 1.
- 2. Install the mounting bracket using the supplied hardware and 3/16" Allen wrench. See Photo 2.

3. Install the LED cube light to the bracket using the hardware supplied with the light. See Photo 3.