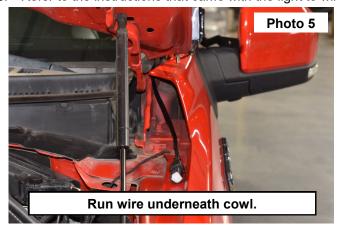

- 5. Run the wire underneath the cowl to the engine compartment. **NOTE: Make sure wire won't be damaged**. **See Photo 5**.
- 6. Refer to the instructions that came with the light to wire it to the vehicle.