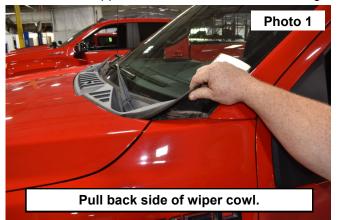

#### **INSTALLATION INSTRUCTONS**

- 1. Pull back the side of the wiper cowl. NOTE: Be careful with plastic clip. See Photo 1.
- 2. Remove the upper fender bolt under the cowl using a 10mm socket. See Photo 2.