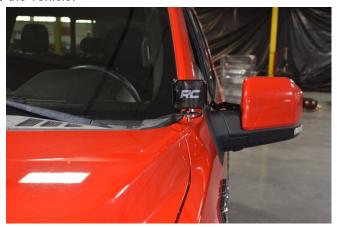

#### **INSTALLATION INSTRUCTONS**

- 1. Pull back the side of the wiper cowl. NOTE: Be careful with plastic clip. See Photo 1.
- 2. Remove the upper fender bolt under the cowl using a 10mm socket. See Photo 2.

- Install the driver side mounting bracket (bracket should swing towards the back) and retighten the stock bolt.See Photo 3.
- 4. Install the cube light with the bolts supplied with the light using a 14mm wrench. See Photo 4.

- 5. Run the wire underneath the cowl to the engine compartment. **NOTE: Make sure wire won't be damaged**. **See Photo 5**.
- 6. Refer to the instructions that came with the light to wire it to the vehicle.