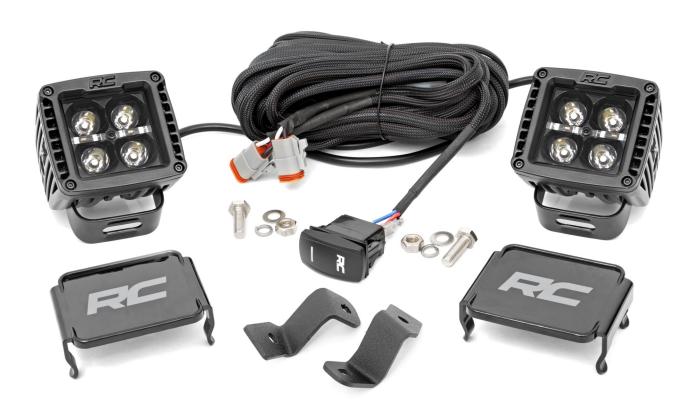

#### **KIT CONTENTS:**

Driver Side Ditch Light Mount x1 Pass Side Ditch Light Mount x1