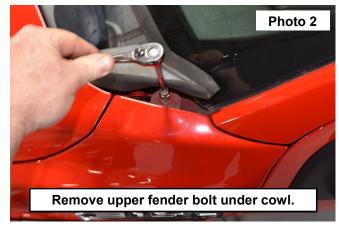

#### **INSTALLATION INSTRUCTONS**

- 1. Pull back the side of the wiper cowl. NOTE: Be careful with plastic clip. See Photo 1.
- 2. Remove the upper fender bolt under the cowl using a 10mm socket. See Photo 2.