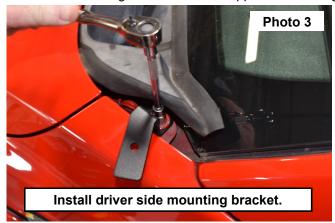

- Install the driver side mounting bracket (bracket should swing towards the back) and retighten the stock bolt.See Photo 3.
- 4. Install the cube light with the bolts supplied with the light using a 14mm wrench. See Photo 4.