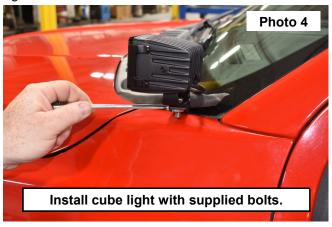

- Install the driver side mounting bracket (bracket should swing towards the back) and retighten the stock bolt.See Photo 3.
- 4. Install the cube light with the bolts supplied with the light using a 14mm wrench. See Photo 4.