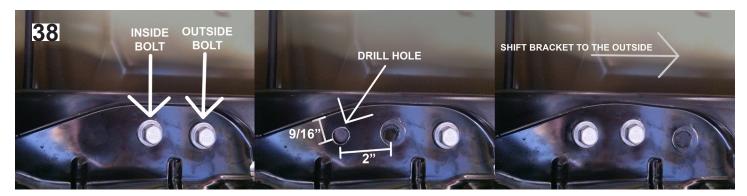

18mm] (75)
- 59. [Illustration 38] 4 Door Models ONLY (steps 59-63). On the evaporative canister located on the driver side between the transfer case and rear axle, loosen the rear single bolt but do not remove.
- 60. [Illustration 38] Remove the front two bolts.
- 61. [Illustration 38] Measure from the center of the inside hole towards the center of the vehicle 2", then to the rear of the vehicle 9/16", mark, and drill a 5/8" hole through the bracket only....NOT INTO THE CROSSMEMBER.
- 62. [Illustration 38] Pivot the bracket to the driver side of the vehicle so the factory inside hole is now over the outside hole position and reinstall the factory bolts.
- 63. [Illustration 38] Insert the remaining factory bolt through the newly drilled hole and tighten front and rear bolts. [18mm] (75)



- 64. Reconnect the driveshaft and secure using the factory hardware. (81)
- 65. Reinstall the tires and wheels and lower vehicle to the ground.

#### **FINAL CHECKS**

- 1. Remove jack stands and lower vehicle to the floor and torque lug nuts.
- 2. Tighten the front and rear track bars at both ends. (115)
- 3. Tighten the front upper control arms at the frame. [13/16"] (115)
- 4. Tighten the front upper control arms at the axle. [18mm] (75)

- 5. Tighten the front lower control arms at the frame. [15/16"] (150)
- 6. Tighten the front lower control arms at the axle. [13/16" (115)
- 7. Tighten the rear upper control arms at the frame and axle. [13/16"] (115)
- 8. Tighten the rear lower control arm at the frame. [15/16"] (150)
- 9. Tighten the rear lower control arm at the axle. [13/16"] (