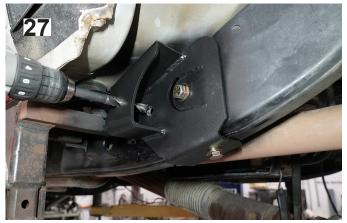

ide and 55-02-5841 passenger side) on the frame behind the body mount located in front of the rear wheelwell. Line the holes up in the side and bottom of the frame and loosely secure using the supplied hardware with the 9/16" x 1-1/2" bolt, washer, and nut on the side rear hole and the 1/2" x 1-1/2" bolt, washer, and tab nut (55-03-5840 driver side and 55-05-5840 passenger side).





- 18. Tighten the 9/16" bolt. [13/16"] (110)
- 19. Tighten the 1/2" bolt. [3/4"] (80)
- 20. [Illustration 27] Using the upper bracket as a template, drill a 9/16" hole through the control arm mount into the frame.
- 21. [Illustration 28] Position the new rear lower control arm bracket (2171156 driver side, 2171157 passenger side) on the frame 5/8" behind the body mount located at the front of the rear door.



22. [Illustration 29] Clamp the bracket tightly to the frame and using the bracket as a template drill the top two holes to 1/2" and the control arm mounting hole to 5/8".





- 23. [Illustration 30] Between the body mount legs, measure forward 1" from the rear leg and up 2" from the bottom of the frame and mark.
- 24. [Illustration 31] Drill a 1.75" hole in the outer side of the frame rail for the tab nuts to be inserted.





- 25. [Illustration 32] Secure the bracket through the top two holes using the supplied 1/2" bolts, washers, and new tab nut (55-05-5841 driver side, 55-06-5841 passenger side) start the 5/8" bolt through the control arm mount but do not tighten; tighten the 1/2" bolts. [9/16"] (80)
- 26. With the bracket tightly fastened to the frame, using the bracket as a temp