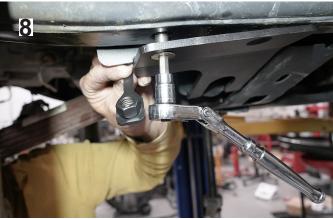

ts off of the frame. Make sure the brake lines located in the insulation above the brackets is not damaged during the removal of the brackets. Also take special care to not cut into the frame rail.





- 17. [Illustration 4] Grind the frame smooth, clean and then paint the exposed areas.
- 18. [Illustration 5] Locate the threaded hole on the bottom of the frame rail that the previously discarded crossmember was mounted to and drill out the threads to a 1/2".
- 19. [Illustration 6] Support the transmission crossmember and remove the two driver side bolts.
- 20. [Illustration 7] Position the new control arm bracket (2171154 driver side, 2171155 passenger side) on the frame, loosely secure it to the transmission crossmember using the supplied 1/2" x 5-1/2" bolts, washers, and nyloc nuts.









- 21. [Illustration 8] Install a supplied 1/2" x 2" countersunk bolt into the forward most hole and loosely secure it with the new tab nut (55-08-5841).
- 22. [Illustration 9] Install a supplied 1/2" x 2" countersunk bolt into the rearward most hole and loosely secure it with the new tab nut (2171179).
- 23. Tighten the four 1/2 bolts starting with the crossmember bolts then move to the countersunk bolts. (75)





- 24. [Illustration 10] Using the bracket as a template drill a 9/16" hole in the frame, locate the hole in the control arm bracket that is behind the upper control arm mount and drill through the frame.
- 25. [Illustration 11] Install the supplied  $9/16" \times 1-1/2"$  bolt and washer, secure using the supplied 9/16" tab nut (55-07-5841); tighten. (90)





- 26. [Illus