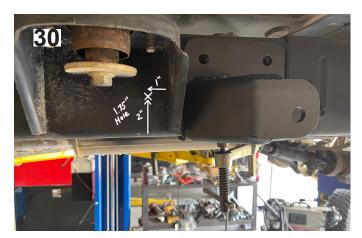

| Step | Part Number | Qty.<br>per Kit | Description                               | New Attaching Hardware                    | Qty. per<br>Bracket | Hardware<br>Bag<br>Number                     |
|------|-------------|-----------------|-------------------------------------------|-------------------------------------------|---------------------|-----------------------------------------------|
| FRON | Т           |                 |                                           |                                           |                     |                                               |
| 20   | 2171154     | 1               | control arm bracket, front driver side    | 55-07-5841 - 9/16" tab nut                | 1                   | 77-5900                                       |
|      |             |                 |                                           | 2171179 - 1/2" tab nut                    | 1                   |                                               |
|      |             |                 |                                           | 55-08-5841 - 1/2" tab nut                 | 1                   |                                               |
|      |             |                 |                                           | 2171186 - 1/2" tab nut                    | 1                   |                                               |
|      |             |                 |                                           | 1/2" x 2" countersunk bolt, coarse thread | 2                   |                                               |
|      |             |                 |                                           | 1/2" x 1-1/2" bolt, coarse thread         | 1                   |                                               |
|      |             |                 |                                           | 9/16" x 1-1/2" bolt, coarse thread        | 1                   |                                               |
|      |             |                 |                                           | 9/16" sae washer                          | 1                   |                                               |
|      |             |                 |                                           | 1/2" x 5-1/2" bolt, coarse thread         | 2                   |                                               |
|      |             |                 |                                           | 1/2" sae washer                           | 5                   |                                               |
|      |             |                 |                                           | 1/2" nyloc nut, coarse thread             | 2                   |                                               |
|      |             |                 |                                           |                                           |                     |                                               |
| 20   | 2171155     | 1               | control arm bracket, front passenger side | 55-07-5841 - 9/16" tab nut                | 1                   | 77-5900                                       |
|      |             |                 |                                           | 2171179 - 1/2" tab nut                    | 1                   |                                               |
|      |             |                 |                                           | 55-08-5841 - 1/2" tab nut                 | 1                   |                                               |
|      |             |                 |                                           | 2171186 - 1/2" tab nut                    | 1                   |                                               |
|      |             |                 |                                           | 1/2" x 2" countersunk bolt, coarse thread | 2                   |                                               |
|      |             |                 |                                           | 1/2" x 1-1/2" bolt, coarse thread         | 1                   |                                               |
|      |             |                 |                                           | 9/16" x 1-1/2" bolt, coarse thread        | 1                   |                                               |
|      |             |                 |                                           | 9/16" sae washer                          | 1                   |                                               |
|      |             |                 |                                           | 1/2" x 5-1/2" bolt, coarse thread         | 2                   |                                               |
|      |             |                 |                                           | 1/2" sae washer                           | 5                   |                                               |
|      |             |                 |                                           | 1/2" nyloc nut, coarse thread             | 2                   |                                               |
|      |             |                 |                                           |                                           |                     |                                               |
| 28   | 66-13-5841  | 2               | control arm, front upper                  | 12mm x 90mm bolt, 1.75 pitch              | 1                   | 77-5901                                       |
|      |             |                 |                                           | 12mm flat washer                          | 2                   |                                               |
|      |             |                 |                                           | 12mm nyloc nut, 1.75 pitch                | 1                   |                                               |
|      |             |                 |                                           | 9/16" x 4" bolt, coarse thread            | 1                   |                                               |
|      |             |                 |                                           | 9/16" sae washer                          | 2                   |                                               |
|      |             |                 |                                           | 55-23-5841 - 9/16" tab nut                | 1                   |                                               |
|      |             |                 |                                           |                                           |                     |                                               |
| 32   | 66-11-5841  | 1               | control arm, front lower driver           | 9/16" x 4" bolt, coarse thread            | 2                   | 77-5902                                       |
|      |             |                 |                                           | 9/16" sae washer                          | 4                   |                                               |
|      |             |                 |                                           | 9/16" nyloc nut, coarse thread            | 2                   |                                               |
|      |             |                 |                                           | 5/8" x 4-1/4" bolt, coarse thread         | 1                   |                                               |
|      |             |                 |                                           | 5/8" sae washer                           | 2                   |                                               |
|      |             |                 |                                           | 5/8" nyloc nut, coarse thread             | 1                   |                                               |
|      |             |                 |                                           |                                           |                     |                                               |
| 32   | 66-12-5841  | 1               | control arm, front lower passenger        | 9/16" x 4" bolt, coarse thread            | 2                   | 77-5902                                       |
|      |             |                 | , , , , , , , , , , , , , , , , , , , ,   | 9/16" sae washer                          | 4                   | , , , , <u>, , , , , , , , , , , , , , , </u> |
|      |             |                 |                                           | 9/16" nyloc nut, coarse thread            | 2                   |                                               |
|      |             |                 |                                           | 5/8" x 4-1/4" bolt, coarse thread         | 1                   |                                               |
|      |             |                 |                                           | 5/8" sae washer                           | 2                   |                                               |
|      |             |                 |                                           | 5/8" nyloc nut, coarse thread             | 1                   |                                               |
|      |             |                 |                                           | 1970 Hyloc Hut, coarse tilleau            | 1 1                 |                                               |