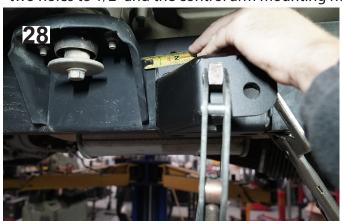

| Step | Part Number | Qty.<br>per Kit | Description                               | New Attaching Hardware                    | Qty. per<br>Bracket | Hardware<br>Bag<br>Number                     |
|------|-------------|-----------------|-------------------------------------------|-------------------------------------------|---------------------|-----------------------------------------------|
| FRON | Т           |                 |                                           |                                           |                     |                                               |
| 20   | 2171154     | 1               | control arm bracket, front driver side    | 55-07-5841 - 9/16" tab nut                | 1                   | 77-5900                                       |
|      |             |                 |                                           | 2171179 - 1/2" tab nut                    | 1                   |                                               |
|      |             |                 |                                           | 55-08-5841 - 1/2" tab nut                 | 1                   |                                               |
|      |             |                 |                                           | 2171186 - 1/2" tab nut                    | 1                   |                                               |
|      |             |                 |                                           | 1/2" x 2" countersunk bolt, coarse thread | 2                   |                                               |
|      |             |                 |                                           | 1/2" x 1-1/2" bolt, coarse thread         | 1                   |                                               |
|      |             |                 |                                           | 9/16" x 1-1/2" bolt, coarse thread        | 1                   |                                               |
|      |             |                 |                                           | 9/16" sae washer                          | 1                   |                                               |
|      |             |                 |                                           | 1/2" x 5-1/2" bolt, coarse thread         | 2                   |                                               |
|      |             |                 |                                           | 1/2" sae washer                           | 5                   |                                               |
|      |             |                 |                                           | 1/2" nyloc nut, coarse thread             | 2                   |                                               |
|      |             |                 |                                           |                                           |                     |                                               |
| 20   | 2171155     | 1               | control arm bracket, front passenger side | 55-07-5841 - 9/16" tab nut                | 1                   | 77-5900                                       |
|      |             |                 |                                           | 2171179 - 1/2" tab nut                    | 1                   |                                               |
|      |             |                 |                                           | 55-08-5841 - 1/2" tab nut                 | 1                   |                                               |
|      |             |                 |                                           | 2171186 - 1/2" tab nut                    | 1                   |                                               |
|      |             |                 |                                           | 1/2" x 2" countersunk bolt, coarse thread | 2                   |                                               |
|      |             |                 |                                           | 1/2" x 1-1/2" bolt, coarse thread         | 1                   |                                               |
|      |             |                 |                                           | 9/16" x 1-1/2" bolt, coarse thread        | 1                   |                                               |
|      |             |                 |                                           | 9/16" sae washer                          | 1                   |                                               |
|      |             |                 |                                           | 1/2" x 5-1/2" bolt, coarse thread         | 2                   |                                               |
|      |             |                 |                                           | 1/2" sae washer                           | 5                   |                                               |
|      |             |                 |                                           | 1/2" nyloc nut, coarse thread             | 2                   |                                               |
|      |             |                 |                                           |                                           |                     |                                               |
| 28   | 66-13-5841  | 2               | control arm, front upper                  | 12mm x 90mm bolt, 1.75 pitch              | 1                   | 77-5901                                       |
|      |             |                 |                                           | 12mm flat washer                          | 2                   |                                               |
|      |             |                 |                                           | 12mm nyloc nut, 1.75 pitch                | 1                   |                                               |
|      |             |                 |                                           | 9/16" x 4" bolt, coarse thread            | 1                   |                                               |
|      |             |                 |                                           | 9/16" sae washer                          | 2                   |                                               |
|      |             |                 |                                           | 55-23-5841 - 9/16" tab nut                | 1                   |                                               |
|      |             |                 |                                           |                                           |                     |                                               |
| 32   | 66-11-5841  | 1               | control arm, front lower driver           | 9/16" x 4" bolt, coarse thread            | 2                   | 77-5902                                       |
|      |             |                 |                                           | 9/16" sae washer                          | 4                   |                                               |
|      |             |                 |                                           | 9/16" nyloc nut, coarse thread            | 2                   |                                               |
|      |             |                 |                                           | 5/8" x 4-1/4" bolt, coarse thread         | 1                   |                                               |
|      |             |                 |                                           | 5/8" sae washer                           | 2                   |                                               |
|      |             |                 |                                           | 5/8" nyloc nut, coarse thread             | 1                   |                                               |
|      |             |                 |                                           |                                           |                     |                                               |
| 32   | 66-12-5841  | 1               | control arm, front lower passenger        | 9/16" x 4" bolt, coarse thread            | 2                   | 77-5902                                       |
|      |             |                 | , , , , , , , , , , , , , , , , , , , ,   | 9/16" sae washer                          | 4                   | , , , , <u>, , , , , , , , , , , , , , , </u> |
|      |             |                 |                                           | 9/16" nyloc nut, coarse thread            | 2                   |                                               |
|      |             |                 |                                           | 5/8" x 4-1/4" bolt, coarse thread         | 1                   |                                               |
|      |             |                 |                                           | 5/8" sae washer                           | 2                   |                                               |
|      |             |                 |                                           | 5/8" nyloc nut, coarse thread             | 1                   |                                               |
|      |             |                 |                                           | 1970 Hyloc Hut, coarse tilleau            | 1 1                 |                                               |