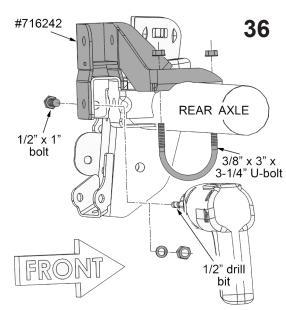

| Step | Part Number | Qty.<br>per Kit | Description                               | New Attaching Hardware                    | Qty. per<br>Bracket | Hardware<br>Bag<br>Number                     |
|------|-------------|-----------------|-------------------------------------------|-------------------------------------------|---------------------|-----------------------------------------------|
| FRON | Т           |                 |                                           |                                           |                     |                                               |
| 20   | 2171154     | 1               | control arm bracket, front driver side    | 55-07-5841 - 9/16" tab nut                | 1                   | 77-5900                                       |
|      |             |                 |                                           | 2171179 - 1/2" tab nut                    | 1                   |                                               |
|      |             |                 |                                           | 55-08-5841 - 1/2" tab nut                 | 1                   |                                               |
|      |             |                 |                                           | 2171186 - 1/2" tab nut                    | 1                   |                                               |
|      |             |                 |                                           | 1/2" x 2" countersunk bolt, coarse thread | 2                   |                                               |
|      |             |                 |                                           | 1/2" x 1-1/2" bolt, coarse thread         | 1                   |                                               |
|      |             |                 |                                           | 9/16" x 1-1/2" bolt, coarse thread        | 1                   |                                               |
|      |             |                 |                                           | 9/16" sae washer                          | 1                   |                                               |
|      |             |                 |                                           | 1/2" x 5-1/2" bolt, coarse thread         | 2                   |                                               |
|      |             |                 |                                           | 1/2" sae washer                           | 5                   |                                               |
|      |             |                 |                                           | 1/2" nyloc nut, coarse thread             | 2                   |                                               |
|      |             |                 |                                           |                                           |                     |                                               |
| 20   | 2171155     | 1               | control arm bracket, front passenger side | 55-07-5841 - 9/16" tab nut                | 1                   | 77-5900                                       |
|      |             |                 |                                           | 2171179 - 1/2" tab nut                    | 1                   |                                               |
|      |             |                 |                                           | 55-08-5841 - 1/2" tab nut                 | 1                   |                                               |
|      |             |                 |                                           | 2171186 - 1/2" tab nut                    | 1                   |                                               |
|      |             |                 |                                           | 1/2" x 2" countersunk bolt, coarse thread | 2                   |                                               |
|      |             |                 |                                           | 1/2" x 1-1/2" bolt, coarse thread         | 1                   |                                               |
|      |             |                 |                                           | 9/16" x 1-1/2" bolt, coarse thread        | 1                   |                                               |
|      |             |                 |                                           | 9/16" sae washer                          | 1                   |                                               |
|      |             |                 |                                           | 1/2" x 5-1/2" bolt, coarse thread         | 2                   |                                               |
|      |             |                 |                                           | 1/2" sae washer                           | 5                   |                                               |
|      |             |                 |                                           | 1/2" nyloc nut, coarse thread             | 2                   |                                               |
|      |             |                 |                                           |                                           |                     |                                               |
| 28   | 66-13-5841  | 2               | control arm, front upper                  | 12mm x 90mm bolt, 1.75 pitch              | 1                   | 77-5901                                       |
|      |             |                 |                                           | 12mm flat washer                          | 2                   |                                               |
|      |             |                 |                                           | 12mm nyloc nut, 1.75 pitch                | 1                   |                                               |
|      |             |                 |                                           | 9/16" x 4" bolt, coarse thread            | 1                   |                                               |
|      |             |                 |                                           | 9/16" sae washer                          | 2                   |                                               |
|      |             |                 |                                           | 55-23-5841 - 9/16" tab nut                | 1                   |                                               |
|      |             |                 |                                           |                                           |                     |                                               |
| 32   | 66-11-5841  | 1               | control arm, front lower driver           | 9/16" x 4" bolt, coarse thread            | 2                   | 77-5902                                       |
|      |             |                 |                                           | 9/16" sae washer                          | 4                   |                                               |
|      |             |                 |                                           | 9/16" nyloc nut, coarse thread            | 2                   |                                               |
|      |             |                 |                                           | 5/8" x 4-1/4" bolt, coarse thread         | 1                   |                                               |
|      |             |                 |                                           | 5/8" sae washer                           | 2                   |                                               |
|      |             |                 |                                           | 5/8" nyloc nut, coarse thread             | 1                   |                                               |
|      |             |                 |                                           |                                           |                     |                                               |
| 32   | 66-12-5841  | 1               | control arm, front lower passenger        | 9/16" x 4" bolt, coarse thread            | 2                   | 77-5902                                       |
|      |             |                 | , , , , , , , , , , , , , , , , , , , ,   | 9/16" sae washer                          | 4                   | , , , , <u>, , , , , , , , , , , , , , , </u> |
|      |             |                 |                                           | 9/16" nyloc nut, coarse thread            | 2                   |                                               |
|      |             |                 |                                           | 5/8" x 4-1/4" bolt, coarse thread         | 1                   |                                               |
|      |             |                 |                                           | 5/8" sae washer                           | 2                   |                                               |
|      |             |                 |                                           | 5/8" nyloc nut, coarse thread             | 1                   |                                               |
|      |             |                 |                                           | 1970 Hyloc Hut, coarse tilleau            | 1 1                 |                                               |

Hardware

| Step | Part Number | Qty.<br>per Kit | Description                                  | New Attaching Hardware                  | Qty. per<br>Bracket | Bag<br>Number |
|------|-------------|-----------------|----------------------------------------------|-----------------------------------------|---------------------|---------------|
| 40   | 55-17-5825  | 2               | bump stop bracket, front                     | 66-10-5825 - tab nut                    | 1                   | 77-5903       |
|      |             |                 |                                              | 3/8" x 1-1/4" bolt, coarse thread       | 1                   |               |
|      |             |                 |                                              | 3/8" sae washer                         | 1                   |               |
|      |             |                 |                                              |                                         |                     |               |
| 40   | 780121      | 2               | coil spring, front                           |                                         |                     |               |
|      |             |                 |                                              |                                         |                     |               |
| 43   | 659584      | 2               | shock cylinder, front Superide               |                                         |                     | 77-87033      |
|      | or          |                 |                                              |                                         |                     |               |
| 43   | BE5-E189-T1 | 2               | shock cylinder, front Bilstein               |                                         |                     | 77-80018      |
|      | or          |                 |                                              |                                         |                     |               |
| 43   | 980-24-887  | 2               | shock cylinder, front Fox                    |                                         |                     |               |
|      |             |                 |                                              |                                         |                     |               |
| 44   | PR039-11    | 1               | adjustable track bar, front                  |                                         |                     |               |
|      |             |                 |                                              |                                         |                     |               |
| 46   | 55-33-5704  | 1               | brake hose bracket, front driver             | 1/4" x 3/4" bolt, coarse thread         | 1                   | 77-5903       |
|      |             |                 | ·                                            | 1/4" sae washer                         | 1                   |               |
|      |             |                 |                                              | 1/4" nyloc nut, coarse thread           | 1                   |               |
|      |             |                 |                                              |                                         |                     |               |
| 46   | 55-34-5704  | 1               | brake hose bracket, front passenger          | 1/4" x 3/4" bolt, coarse thread         | 1                   | 77-5903       |
|      |             |                 | ,                                            | 1/4" sae washer                         | 1                   |               |
|      |             |                 |                                              | 1/4" nyloc nut, coarse thread           | 1                   |               |
|      |             |                 |                                              | , , , , , , , , , , , , , , , , , , , , |                     |               |
| 48   | 55-39-5704  | 1               | brake hose bracket, front lower driver       | adel hose clamp                         | 1                   | 77-5903       |
|      |             |                 | , , , , , , , , , , , , , , , , , , , ,      | 1/4" x 3/4" bolt, coarse thread         | 1                   |               |
|      |             |                 |                                              | 1/4" sae washer                         | 1                   |               |
|      |             |                 |                                              | 1/4" nyloc nut, coarse thread           | 1                   |               |
|      |             | <u> </u>        |                                              |                                         | _                   | <u>l</u>      |
| 48   | 55-40-5704  | 1               | brake hose bracket, front lower passenger    | adel hose clamp                         | 1                   | 77-5903       |
|      |             | _               | arane rese arabies, remainer passerige.      | 1/4" x 3/4" bolt, coarse thread         | 1                   |               |
|      |             |                 |                                              | 1/4" sae washer                         | 1                   |               |
|      |             |                 |                                              | 1/4" nyloc nut, coarse thread           | 1                   |               |
|      |             |                 |                                              | 174 Hyloc Hat, coalse tillead           |                     |               |
|      |             |                 |                                              |                                         |                     |               |
| REAR |             |                 |                                              |                                         |                     |               |
|      | 55-01-5841  | 1               | control arm bracket, rear upper driver side  | 55-04-5841 - 9/16" tab nut              | 1                   | 77-5904       |
| 1/   | 22 01 2041  | -               | control arm bracket, real apper arriver side | 55-03-5840 - 1/2" tab nut               | 1                   | ,, 5504       |
|      |             |                 |                                              | 9/16" x 1-1/2" bolt, coarse thread      | 1                   | 1             |
|      |             |                 |                                              | 9/16" sae washer                        | 3                   | -             |
|      |             |                 |                                              | 1/2" x 1-1/2" bolt, coarse thread       |                     | -             |
|      |             |                 |                                              | 1/2" sae washer                         | 1 1                 | -             |
|      |             |                 |                                              | 9/16" flange nut, coarse thread         |                     |               |
|      |             |                 |                                              |                                         | 1                   | -             |
|      | <u> </u>    |                 |                                              | 9/16" x 4" bolt, coarse thread          | 1                   |               |