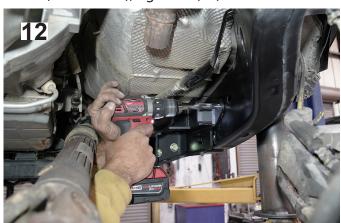

| Step | Part Number | Qty.<br>per Kit | Description                               | New Attaching Hardware                    | Qty. per<br>Bracket | Hardware<br>Bag<br>Number                     |
|------|-------------|-----------------|-------------------------------------------|-------------------------------------------|---------------------|-----------------------------------------------|
| FRON | Т           |                 |                                           |                                           |                     |                                               |
| 20   | 2171154     | 1               | control arm bracket, front driver side    | 55-07-5841 - 9/16" tab nut                | 1                   | 77-5900                                       |
|      |             |                 |                                           | 2171179 - 1/2" tab nut                    | 1                   |                                               |
|      |             |                 |                                           | 55-08-5841 - 1/2" tab nut                 | 1                   |                                               |
|      |             |                 |                                           | 2171186 - 1/2" tab nut                    | 1                   |                                               |
|      |             |                 |                                           | 1/2" x 2" countersunk bolt, coarse thread | 2                   |                                               |
|      |             |                 |                                           | 1/2" x 1-1/2" bolt, coarse thread         | 1                   |                                               |
|      |             |                 |                                           | 9/16" x 1-1/2" bolt, coarse thread        | 1                   |                                               |
|      |             |                 |                                           | 9/16" sae washer                          | 1                   |                                               |
|      |             |                 |                                           | 1/2" x 5-1/2" bolt, coarse thread         | 2                   |                                               |
|      |             |                 |                                           | 1/2" sae washer                           | 5                   |                                               |
|      |             |                 |                                           | 1/2" nyloc nut, coarse thread             | 2                   |                                               |
|      |             |                 |                                           |                                           |                     |                                               |
| 20   | 2171155     | 1               | control arm bracket, front passenger side | 55-07-5841 - 9/16" tab nut                | 1                   | 77-5900                                       |
|      |             |                 |                                           | 2171179 - 1/2" tab nut                    | 1                   |                                               |
|      |             |                 |                                           | 55-08-5841 - 1/2" tab nut                 | 1                   |                                               |
|      |             |                 |                                           | 2171186 - 1/2" tab nut                    | 1                   |                                               |
|      |             |                 |                                           | 1/2" x 2" countersunk bolt, coarse thread | 2                   |                                               |
|      |             |                 |                                           | 1/2" x 1-1/2" bolt, coarse thread         | 1                   |                                               |
|      |             |                 |                                           | 9/16" x 1-1/2" bolt, coarse thread        | 1                   |                                               |
|      |             |                 |                                           | 9/16" sae washer                          | 1                   |                                               |
|      |             |                 |                                           | 1/2" x 5-1/2" bolt, coarse thread         | 2                   |                                               |
|      |             |                 |                                           | 1/2" sae washer                           | 5                   |                                               |
|      |             |                 |                                           | 1/2" nyloc nut, coarse thread             | 2                   |                                               |
|      |             |                 |                                           |                                           |                     |                                               |
| 28   | 66-13-5841  | 2               | control arm, front upper                  | 12mm x 90mm bolt, 1.75 pitch              | 1                   | 77-5901                                       |
|      |             |                 |                                           | 12mm flat washer                          | 2                   |                                               |
|      |             |                 |                                           | 12mm nyloc nut, 1.75 pitch                | 1                   |                                               |
|      |             |                 |                                           | 9/16" x 4" bolt, coarse thread            | 1                   |                                               |
|      |             |                 |                                           | 9/16" sae washer                          | 2                   |                                               |
|      |             |                 |                                           | 55-23-5841 - 9/16" tab nut                | 1                   |                                               |
|      |             |                 |                                           |                                           |                     |                                               |
| 32   | 66-11-5841  | 1               | control arm, front lower driver           | 9/16" x 4" bolt, coarse thread            | 2                   | 77-5902                                       |
|      |             |                 |                                           | 9/16" sae washer                          | 4                   |                                               |
|      |             |                 |                                           | 9/16" nyloc nut, coarse thread            | 2                   |                                               |
|      |             |                 |                                           | 5/8" x 4-1/4" bolt, coarse thread         | 1                   |                                               |
|      |             |                 |                                           | 5/8" sae washer                           | 2                   |                                               |
|      |             |                 |                                           | 5/8" nyloc nut, coarse thread             | 1                   |                                               |
|      |             |                 |                                           |                                           |                     |                                               |
| 32   | 66-12-5841  | 1               | control arm, front lower passenger        | 9/16" x 4" bolt, coarse thread            | 2                   | 77-5902                                       |
|      |             |                 | , , , , , , , , , , , , , , , , , , , ,   | 9/16" sae washer                          | 4                   | , , , , <u>, , , , , , , , , , , , , , , </u> |
|      |             |                 |                                           | 9/16" nyloc nut, coarse thread            | 2                   |                                               |
|      |             |                 |                                           | 5/8" x 4-1/4" bolt, coarse thread         | 1                   |                                               |
|      |             |                 |                                           | 5/8" sae washer                           | 2                   |                                               |
|      |             |                 |                                           | 5/8" nyloc nut, coarse thread             | 1                   |                                               |
|      |             |                 |                                           | 1970 Hyloc Hut, coarse tilleau            | 1 1                 |                                               |