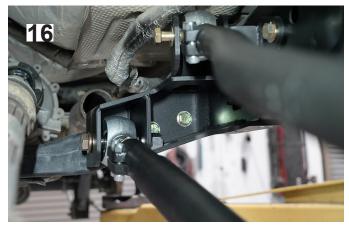

35. Attach the control arm to the axle using the supplied 9/16" x 4" bolt, washer, and nyloc nut; do not tighten.
- 36. Remove and discard the shock absorbers.
- 37. Lower the axle enough to remove the front coil springs.
- 38. [Illustration 17] Mark the center of the lower coil seat, measuring from the rear of the coil seat to the front 1.91", then from the outside edge to the inside 1.54".
- 39. Drill a 3/8" hole on the mark.
- 40. Place the new bump stop (55-17-5825) into the new coil spring (780121).
- 41. Position the coil spring into upper coil tower, then onto the lower seat while holding the bump stop spacer in place.
- 42. [Illustration 18] Position the bump stop spacer over the drilled hole and secure using the supplied 3/8" x 1-1/4" bolt, washer, and tab nut (66-10-5800). (25)





18

- 43. Install the new shock absorbers.
- 44. Locate the new track bar (PRO39-11) and set the eye to eye length to 32-7/8", final adjustments may be needed once the vehicle is on the ground.
- 45. Position the adjustable track bar in the mounts and secure with the factory hardware; do not tighten.
- 46. [Illustration 19] Attach the new upper brake hose bracket (55-33-5704 driver side, 55-34-5704 passenger side) to the factory brake hose using the supplied 1/4" x 3/4" bolt, washer, and nyloc nut. (6)







Nyloc Nut

- 48. [Illustration 20] Attach the new lower brake hose bracket (55-39-5704 driver side, 55-40-5704 passenger side) to the axle using the supplied 1/4" x 3/4" bolt, washer, and nyloc nut. (6)
- 49. [Illustration 20] Place the adel clamp on the brake hose then attach the