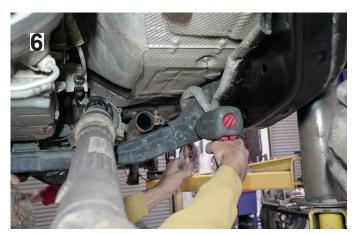

unts off of the frame. Make sure the brake lines located in the insulation above the brackets is not damaged during the removal of the brackets. Also take special care to not cut into the frame rail.





- 17. [Illustration 4] Grind the frame smooth, clean and then paint the exposed areas.
- 18. [Illustration 5] Locate the threaded hole on the bottom of the frame rail that the previously discarded crossmember was mounted to and drill out the threads to a 1/2".
- 19. [Illustration 6] Support the transmission crossmember and remove the two driver side bolts.
- 20. [Illustration 7] Position the new control arm bracket (2171154 driver side, 2171155 passenger side) on the frame, loosely secure it to the transmission crossmember using the supplied 1/2" x 5-1/2" bolts, washers, and nyloc nuts.









- 21. [Illustration 8] Install a supplied 1/2" x 2" countersunk bolt into the forward most hole and loosely secure it with the new tab nut (55-08-5841).
- 22. [Illustration 9] Install a supplied 1/2" x 2" countersunk bolt into the rearward most hole and loosely secure it with the new tab nut (2171179).
- 23. Tighten the four 1/2 bolts starting with the crossmember bolts then move to the countersunk bolts. (75)





- 24. [Illustration 10] Using the bracket as a template drill a 9/16" hole in the frame, locate the hole in the control arm bracket that is behind the upper control arm mount and drill through the frame.
- 25. [Illustration 11] Install the supplied  $9/16" \times 1-1/2"$  bolt and washer, secure using the supplied 9/16" tab nut (55-07-5841); tighten. (90)





- 26. [Ill