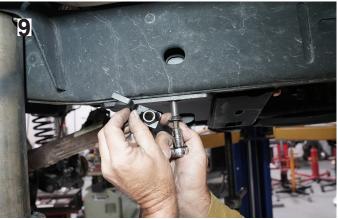

ff of the frame. Make sure the brake lines located in the insulation above the brackets is not damaged during the removal of the brackets. Also take special care to not cut into the frame rail.





- 17. [Illustration 4] Grind the frame smooth, clean and then paint the exposed areas.
- 18. [Illustration 5] Locate the threaded hole on the bottom of the frame rail that the previously discarded crossmember was mounted to and drill out the threads to a 1/2".
- 19. [Illustration 6] Support the transmission crossmember and remove the two driver side bolts.
- 20. [Illustration 7] Position the new control arm bracket (2171154 driver side, 2171155 passenger side) on the frame, loosely secure it to the transmission crossmember using the supplied 1/2" x 5-1/2" bolts, washers, and nyloc nuts.









- 21. [Illustration 8] Install a supplied 1/2" x 2" countersunk bolt into the forward most hole and loosely secure it with the new tab nut (55-08-5841).
- 22. [Illustration 9] Install a supplied 1/2" x 2" countersunk bolt into the rearward most hole and loosely secure it with the new tab nut (2171179).
- 23. Tighten the four 1/2 bolts starting with the crossmember bolts then move to the countersunk bolts. (75)





- 24. [Illustration 10] Using the bracket as a template drill a 9/16" hole in the frame, locate the hole in the control arm bracket that is behind the upper control arm mount and drill through the frame.
- 25. [Illustration 11] Install the supplied  $9/16" \times 1-1/2"$  bolt and washer, secure using the supplied 9/16" tab nut (55-07-5841); tighten. (90)





- 26. [Illustrat