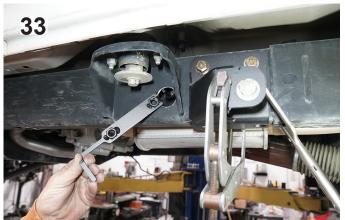

body mount legs, measure forward 1" from the rear leg and up 2" from the bottom of the frame and mark.
- 24. [Illustration 31] Drill a 1.75" hole in the outer side of the frame rail for the tab nuts to be inserted.





- 25. [Illustration 32] Secure the bracket through the top two holes using the supplied 1/2" bolts, washers, and new tab nut (55-05-5841 driver side, 55-06-5841 passenger side) start the 5/8" bolt through the control arm mount but do not tighten; tighten the 1/2" bolts. [9/16"] (80)
- 26. With the bracket tightly fastened to the frame, using the bracket as a template, drill the two bottom mounting holes to 1/2".
- 27. [Illustration 33] Install the new supplied 1/2" countersunk bolts and secure them with the new tab nut (2171174 driver side, 2171176 passenger side). (70)





- 28. Reinstall the fuel tank in reverse order from removal; raise into place, connect the fuel lines and electrical connections, and secure to frame using factory hardware.
- 29. [Illustration 34] Install the new upper control arms (66-03-5841) into the frame brackets using the supplied 9/16" bolts, washers, and tab nut (55-04-5841); making sure the pinch bolts are to the outside and the bolt head pointing downward. [13/16"] (100)
- 30. [Illustration 34] Install the new lower control arms (66-14-5841) into the frame brackets using the supplied 5/8" bolts, washers, and previously installed tab nut; making sure the pinch bolts are to the outside and the bolt head pointing downward. [15/16"] (150)



- 31. Connect the control arms to the axle using the supplied  $9/16'' \times 4''$  bolts,