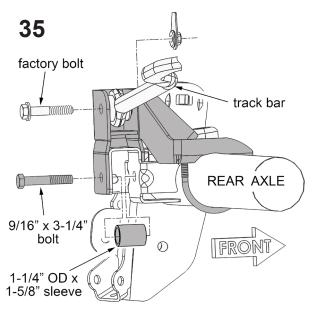

[3/4"] (80)
- 40. [Illustration 36] Install the 9/16" bolt, placing the new sleeve inside the factory bracket and then secure using the supplied washer and tab nut (12-5700); tighten. [13/16"] (110)
- 41. [Illustration 35] Connect the factory track bar to the new bracket using the supplied hardware, do not tighten.
- 42. A plastic clip attached the metal brake line to the frame needs to be removed and discarded.
- 43. Attach the rear brake hose bracket (55-21-5704 driver side and 55-22-5704 passenger side) to the factory frame location using the factory hardware making sure to engage the alignment tab into the hole in the frame.
- 44. Attach the brake hose to the bracket using the supplied 1/4" bolt, washer, and nut, installing the nut from the outside and place the nut on the nut side.





- 45. Carefully re-form the metal line so that it runs along the upper edge of the frame. The supplied adel clamps (one per side) hold the reformed metal brake lines tight against the frame to prevent from potentially making contact with the sway bar links.
- 46. 2 Door Models ONLY. The emergency brake cables are routed beneath the vehicle body (along the transmission tunnel), above the frame crossmember then down to each wheel. Detach the two emergency brake cables from the axle and reroute them to below the frame crossmember and reattach the cables to the axle.
- 47. [Illustration 37] 4 Door Models ONLY (steps 47-51). The emergency brake cables are routed beneath the vehicle body (along the transmission tunnel), above the frame crossmember then through a wire hanger bracket that is a