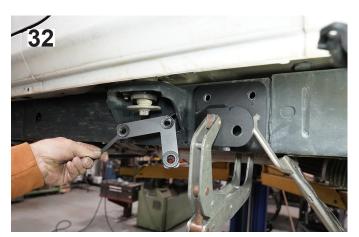

e body mount legs, measure forward 1" from the rear leg and up 2" from the bottom of the frame and mark.
- 24. [Illustration 31] Drill a 1.75" hole in the outer side of the frame rail for the tab nuts to be inserted.





- 25. [Illustration 32] Secure the bracket through the top two holes using the supplied 1/2" bolts, washers, and new tab nut (55-05-5841 driver side, 55-06-5841 passenger side) start the 5/8" bolt through the control arm mount but do not tighten; tighten the 1/2" bolts. [9/16"] (80)
- 26. With the bracket tightly fastened to the frame, using the bracket as a template, drill the two bottom mounting holes to 1/2".
- 27. [Illustration 33] Install the new supplied 1/2" countersunk bolts and secure them with the new tab nut (2171174 driver side, 2171176 passenger side). (70)





- 28. Reinstall the fuel tank in reverse order from removal; raise into place, connect the fuel lines and electrical connections, and secure to frame using factory hardware.
- 29. [Illustration 34] Install the new upper control arms (66-03-5841) into the frame brackets using the supplied 9/16" bolts, washers, and tab nut (55-04-5841); making sure the pinch bolts are to the outside and the bolt head pointing downward. [13/16"] (100)
- 30. [Illustration 34] Install the new lower control arms (66-14-5841) into the frame brackets using the supplied 5/8" bolts, washers, and previously installed tab nut; making sure the pinch bolts are to the outside and the bolt head pointing downward. [15/16"] (150)



- 31. Connect the control arms to the axle using the supplied  $9/16'' \times 4''$  bolt