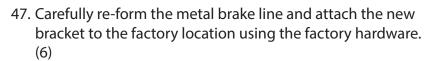

- 5. Tighten the front lower control arms at the frame. [15/16"] (150)
- 6. Tighten the front lower control arms at the axle. [13/16" (115)
- 7. Tighten the rear upper control arms at the frame and axle. [13/16"] (115)
- 8. Tighten the rear lower control arm at the frame. [15/16"] (150)
- 9. Tighten the rear lower control arm at the axle. [13/16"] (115)
- 10. Tighten the shock absorbers. (55)
- 11. Verify that the tires (not the steering wheel) are pointed straight ahead, then position a plumb bob against the inside edge of the frame and measure the distance between the line of the plumb bob and the inside edge of the wheel. Record this measurement and repeat on the other side.
- 12. Subtract the two measurements from each other and divide them by 2. This is the measurement that the track bar will need to be adjusted to get it centered. Note that no more than 3/8" of the threads can be exposed once the jam nut is tightened.
- 13. Disconnect the lower end of the track bar from the axle and make the appropriate adjustments.
- 14. Tighten the jam nut firmly then reattach the track bar to the axle. (115)
- 15. The steering wheel must be centered prior to moving the vehicle or an electronic stability program sensor may be activated resulting in a dash light and a warning chime that requires 20 plus ignition key cycles to clear.
- 16. Start engine and steer wheels straight ahead. Loosen the nuts on the drag link adjustment sleeve then rotate adjuster until steering wheel is centered.
- 17. In order to achieve proper adjustment sleeve clamping force, clamp assemblies must have the open side of each clamp aligned with the slot in the threaded adjustment sleeve. Improper positioning and bolt torque will promote linkage deflection which may contribute to tire shimmy. Tighten bolts. (26)
- 18. With the vehicle on the ground, check all components for proper operation and clearances. Pay special attention to the clearance between the tires / wheels, brake hoses, wiring, etc. Check tire/wheel clearance with the fenders/bumper as well as with the steering knuckle.
- 19. Realign vehicle to factory specifications. It is necessary to have a proper and professional wheel alignment performed by a certified alignment technician.
- 20. Re-adjust headlights to proper setting.
- 21. Activate four wheel drive system and check for proper engagement.
- 22. Install the **Warning to Driver** decal on the inside of the windshield or dash within the Driver's view.