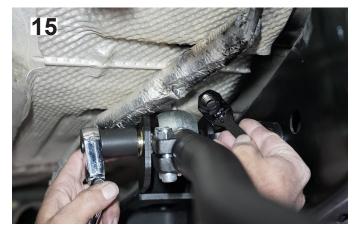

Hardware

| Step | Part Number | Qty.<br>per Kit | Description                                  | New Attaching Hardware                  | Qty. per<br>Bracket | Bag<br>Number |
|------|-------------|-----------------|----------------------------------------------|-----------------------------------------|---------------------|---------------|
| 40   | 55-17-5825  | 2               | bump stop bracket, front                     | 66-10-5825 - tab nut                    | 1                   | 77-5903       |
|      |             |                 |                                              | 3/8" x 1-1/4" bolt, coarse thread       | 1                   |               |
|      |             |                 |                                              | 3/8" sae washer                         | 1                   |               |
|      |             |                 |                                              |                                         |                     |               |
| 40   | 780121      | 2               | coil spring, front                           |                                         |                     |               |
|      |             |                 |                                              |                                         |                     |               |
| 43   | 659584      | 2               | shock cylinder, front Superide               |                                         |                     | 77-87033      |
|      | or          |                 |                                              |                                         |                     |               |
| 43   | BE5-E189-T1 | 2               | shock cylinder, front Bilstein               |                                         |                     | 77-80018      |
|      | or          |                 |                                              |                                         |                     |               |
| 43   | 980-24-887  | 2               | shock cylinder, front Fox                    |                                         |                     |               |
|      |             |                 |                                              |                                         |                     |               |
| 44   | PR039-11    | 1               | adjustable track bar, front                  |                                         |                     |               |
|      |             |                 |                                              |                                         |                     |               |
| 46   | 55-33-5704  | 1               | brake hose bracket, front driver             | 1/4" x 3/4" bolt, coarse thread         | 1                   | 77-5903       |
|      |             |                 | ·                                            | 1/4" sae washer                         | 1                   |               |
|      |             |                 |                                              | 1/4" nyloc nut, coarse thread           | 1                   |               |
|      |             |                 |                                              |                                         |                     |               |
| 46   | 55-34-5704  | 1               | brake hose bracket, front passenger          | 1/4" x 3/4" bolt, coarse thread         | 1                   | 77-5903       |
|      |             |                 | ,                                            | 1/4" sae washer                         | 1                   |               |
|      |             |                 |                                              | 1/4" nyloc nut, coarse thread           | 1                   |               |
|      |             |                 |                                              | , , , , , , , , , , , , , , , , , , , , |                     |               |
| 48   | 55-39-5704  | 1               | brake hose bracket, front lower driver       | adel hose clamp                         | 1                   | 77-5903       |
|      |             |                 | , , , , , , , , , , , , , , , , , , , ,      | 1/4" x 3/4" bolt, coarse thread         | 1                   |               |
|      |             |                 |                                              | 1/4" sae washer                         | 1                   |               |
|      |             |                 |                                              | 1/4" nyloc nut, coarse thread           | 1                   |               |
|      |             | <u> </u>        |                                              |                                         | _                   | <u>l</u>      |
| 48   | 55-40-5704  | 1               | brake hose bracket, front lower passenger    | adel hose clamp                         | 1                   | 77-5903       |
|      |             | _               | arane rese arabies, remainer passerige.      | 1/4" x 3/4" bolt, coarse thread         | 1                   |               |
|      |             |                 |                                              | 1/4" sae washer                         | 1                   |               |
|      |             |                 |                                              | 1/4" nyloc nut, coarse thread           | 1                   |               |
|      |             |                 |                                              | 174 Hyloc Hat, coalse tillead           |                     |               |
|      |             |                 |                                              |                                         |                     |               |
| REAR |             |                 |                                              |                                         |                     |               |
|      | 55-01-5841  | 1               | control arm bracket, rear upper driver side  | 55-04-5841 - 9/16" tab nut              | 1                   | 77-5904       |
| 1/   | 22 01 2041  | -               | control arm bracket, real apper arriver side | 55-03-5840 - 1/2" tab nut               | 1                   | ,, 5504       |
|      |             |                 |                                              | 9/16" x 1-1/2" bolt, coarse thread      | 1                   | 1             |
|      |             |                 |                                              | 9/16" sae washer                        | 3                   | -             |
|      |             |                 |                                              | 1/2" x 1-1/2" bolt, coarse thread       |                     | -             |
|      |             |                 |                                              | 1/2" sae washer                         | 1 1                 | -             |
|      |             |                 |                                              | 9/16" flange nut, coarse thread         |                     |               |
|      |             |                 |                                              |                                         | 1                   | -             |
|      | <u> </u>    |                 |                                              | 9/16" x 4" bolt, coarse thread          | 1                   |               |