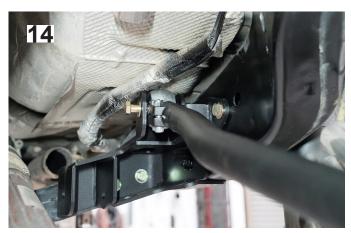

Hardware

| Step | Part Number | Qty.<br>per Kit | Description                                  | New Attaching Hardware                  | Qty. per<br>Bracket | Bag<br>Number |
|------|-------------|-----------------|----------------------------------------------|-----------------------------------------|---------------------|---------------|
| 40   | 55-17-5825  | 2               | bump stop bracket, front                     | 66-10-5825 - tab nut                    | 1                   | 77-5903       |
|      |             |                 |                                              | 3/8" x 1-1/4" bolt, coarse thread       | 1                   |               |
|      |             |                 |                                              | 3/8" sae washer                         | 1                   |               |
|      |             |                 |                                              |                                         |                     |               |
| 40   | 780121      | 2               | coil spring, front                           |                                         |                     |               |
|      |             |                 |                                              |                                         |                     |               |
| 43   | 659584      | 2               | shock cylinder, front Superide               |                                         |                     | 77-87033      |
|      | or          |                 |                                              |                                         |                     |               |
| 43   | BE5-E189-T1 | 2               | shock cylinder, front Bilstein               |                                         |                     | 77-80018      |
|      | or          |                 |                                              |                                         |                     |               |
| 43   | 980-24-887  | 2               | shock cylinder, front Fox                    |                                         |                     |               |
|      |             |                 |                                              |                                         |                     |               |
| 44   | PR039-11    | 1               | adjustable track bar, front                  |                                         |                     |               |
|      |             |                 |                                              |                                         |                     |               |
| 46   | 55-33-5704  | 1               | brake hose bracket, front driver             | 1/4" x 3/4" bolt, coarse thread         | 1                   | 77-5903       |
|      |             |                 | ·                                            | 1/4" sae washer                         | 1                   |               |
|      |             |                 |                                              | 1/4" nyloc nut, coarse thread           | 1                   |               |
|      |             |                 |                                              |                                         |                     |               |
| 46   | 55-34-5704  | 1               | brake hose bracket, front passenger          | 1/4" x 3/4" bolt, coarse thread         | 1                   | 77-5903       |
|      |             |                 | ,                                            | 1/4" sae washer                         | 1                   |               |
|      |             |                 |                                              | 1/4" nyloc nut, coarse thread           | 1                   |               |
|      |             |                 |                                              | , , , , , , , , , , , , , , , , , , , , |                     |               |
| 48   | 55-39-5704  | 1               | brake hose bracket, front lower driver       | adel hose clamp                         | 1                   | 77-5903       |
|      |             |                 | , , , , , , , , , , , , , , , , , , , ,      | 1/4" x 3/4" bolt, coarse thread         | 1                   |               |
|      |             |                 |                                              | 1/4" sae washer                         | 1                   |               |
|      |             |                 |                                              | 1/4" nyloc nut, coarse thread           | 1                   |               |
|      |             | <u> </u>        |                                              |                                         | _                   | <u>l</u>      |
| 48   | 55-40-5704  | 1               | brake hose bracket, front lower passenger    | adel hose clamp                         | 1                   | 77-5903       |
|      |             | _               | arane rese arabies, remainer passerige.      | 1/4" x 3/4" bolt, coarse thread         | 1                   |               |
|      |             |                 |                                              | 1/4" sae washer                         | 1                   |               |
|      |             |                 |                                              | 1/4" nyloc nut, coarse thread           | 1                   |               |
|      |             |                 |                                              | 174 Hyloc Hat, coalse tillead           |                     |               |
|      |             |                 |                                              |                                         |                     |               |
| REAR |             |                 |                                              |                                         |                     |               |
|      | 55-01-5841  | 1               | control arm bracket, rear upper driver side  | 55-04-5841 - 9/16" tab nut              | 1                   | 77-5904       |
| 1/   | 22 01 2041  | -               | control arm bracket, real apper arriver side | 55-03-5840 - 1/2" tab nut               | 1                   | ,, 5504       |
|      |             |                 |                                              | 9/16" x 1-1/2" bolt, coarse thread      | 1                   | 1             |
|      |             |                 |                                              | 9/16" sae washer                        | 3                   | -             |
|      |             |                 |                                              | 1/2" x 1-1/2" bolt, coarse thread       |                     | -             |
|      |             |                 |                                              | 1/2" sae washer                         | 1 1                 | -             |
|      |             |                 |                                              | 9/16" flange nut, coarse thread         |                     |               |
|      |             |                 |                                              |                                         | 1                   | -             |
|      | <u> </u>    |                 |                                              | 9/16" x 4" bolt, coarse thread          | 1                   |               |