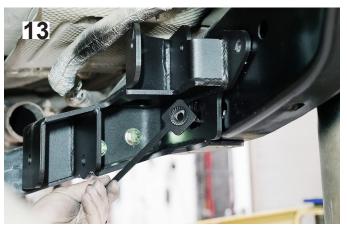

| Step | Part Number | Qty.<br>per Kit | Description                               | New Attaching Hardware                    | Qty. per<br>Bracket | Hardware<br>Bag<br>Number                     |
|------|-------------|-----------------|-------------------------------------------|-------------------------------------------|---------------------|-----------------------------------------------|
| FRON | Т           |                 |                                           |                                           |                     |                                               |
| 20   | 2171154     | 1               | control arm bracket, front driver side    | 55-07-5841 - 9/16" tab nut                | 1                   | 77-5900                                       |
|      |             |                 |                                           | 2171179 - 1/2" tab nut                    | 1                   |                                               |
|      |             |                 |                                           | 55-08-5841 - 1/2" tab nut                 | 1                   |                                               |
|      |             |                 |                                           | 2171186 - 1/2" tab nut                    | 1                   |                                               |
|      |             |                 |                                           | 1/2" x 2" countersunk bolt, coarse thread | 2                   |                                               |
|      |             |                 |                                           | 1/2" x 1-1/2" bolt, coarse thread         | 1                   |                                               |
|      |             |                 |                                           | 9/16" x 1-1/2" bolt, coarse thread        | 1                   |                                               |
|      |             |                 |                                           | 9/16" sae washer                          | 1                   |                                               |
|      |             |                 |                                           | 1/2" x 5-1/2" bolt, coarse thread         | 2                   |                                               |
|      |             |                 |                                           | 1/2" sae washer                           | 5                   |                                               |
|      |             |                 |                                           | 1/2" nyloc nut, coarse thread             | 2                   |                                               |
|      |             |                 |                                           |                                           |                     |                                               |
| 20   | 2171155     | 1               | control arm bracket, front passenger side | 55-07-5841 - 9/16" tab nut                | 1                   | 77-5900                                       |
|      |             |                 |                                           | 2171179 - 1/2" tab nut                    | 1                   |                                               |
|      |             |                 |                                           | 55-08-5841 - 1/2" tab nut                 | 1                   |                                               |
|      |             |                 |                                           | 2171186 - 1/2" tab nut                    | 1                   |                                               |
|      |             |                 |                                           | 1/2" x 2" countersunk bolt, coarse thread | 2                   |                                               |
|      |             |                 |                                           | 1/2" x 1-1/2" bolt, coarse thread         | 1                   |                                               |
|      |             |                 |                                           | 9/16" x 1-1/2" bolt, coarse thread        | 1                   |                                               |
|      |             |                 |                                           | 9/16" sae washer                          | 1                   |                                               |
|      |             |                 |                                           | 1/2" x 5-1/2" bolt, coarse thread         | 2                   |                                               |
|      |             |                 |                                           | 1/2" sae washer                           | 5                   |                                               |
|      |             |                 |                                           | 1/2" nyloc nut, coarse thread             | 2                   |                                               |
|      |             |                 |                                           |                                           |                     |                                               |
| 28   | 66-13-5841  | 2               | control arm, front upper                  | 12mm x 90mm bolt, 1.75 pitch              | 1                   | 77-5901                                       |
|      |             |                 |                                           | 12mm flat washer                          | 2                   |                                               |
|      |             |                 |                                           | 12mm nyloc nut, 1.75 pitch                | 1                   |                                               |
|      |             |                 |                                           | 9/16" x 4" bolt, coarse thread            | 1                   |                                               |
|      |             |                 |                                           | 9/16" sae washer                          | 2                   |                                               |
|      |             |                 |                                           | 55-23-5841 - 9/16" tab nut                | 1                   |                                               |
|      |             |                 |                                           |                                           |                     |                                               |
| 32   | 66-11-5841  | 1               | control arm, front lower driver           | 9/16" x 4" bolt, coarse thread            | 2                   | 77-5902                                       |
|      |             |                 |                                           | 9/16" sae washer                          | 4                   |                                               |
|      |             |                 |                                           | 9/16" nyloc nut, coarse thread            | 2                   |                                               |
|      |             |                 |                                           | 5/8" x 4-1/4" bolt, coarse thread         | 1                   |                                               |
|      |             |                 |                                           | 5/8" sae washer                           | 2                   |                                               |
|      |             |                 |                                           | 5/8" nyloc nut, coarse thread             | 1                   |                                               |
|      |             |                 |                                           |                                           |                     |                                               |
| 32   | 66-12-5841  | 1               | control arm, front lower passenger        | 9/16" x 4" bolt, coarse thread            | 2                   | 77-5902                                       |
|      |             |                 | , , , , , , , , , , , , , , , , , , , ,   | 9/16" sae washer                          | 4                   | , , , , <u>, , , , , , , , , , , , , , , </u> |
|      |             |                 |                                           | 9/16" nyloc nut, coarse thread            | 2                   |                                               |
|      |             |                 |                                           | 5/8" x 4-1/4" bolt, coarse thread         | 1                   |                                               |
|      |             |                 |                                           | 5/8" sae washer                           | 2                   |                                               |
|      |             |                 |                                           | 5/8" nyloc nut, coarse thread             | 1                   |                                               |
|      |             |                 |                                           | 1970 Hyloc Hut, coarse tilleau            | 1 1                 |                                               |