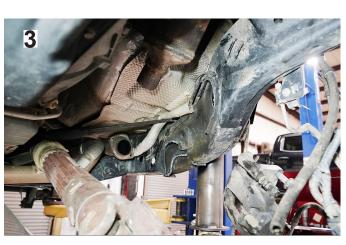

locking differential is attached to the upper control arm, remove and discard the clip.
- 11. [Illustration 1] Carefully pry the factory brake line bracket from the rubber hose; do not damage the hose in the process.
- 12. Disconnect the front drive shaft at the axle, taking caution when the drive shaft is hanging to not damage the boot at the transfer case.
- 13. Remove and discard the front crossmember located under the front drive shaft that attaches to the transmission crossmember.
- 14. With the axle properly supported remove the control arms.
- 15. [Illustration 2] Using the appropriate cutting tool, cut the exhaust on the driver's side about 2.5"-3" behind the catalatic converter, then unbolt from the flange at the transmission crossmember and remove section from the vehicle.







16. [Illustration 3] Using the appropriate cutting tool, cut the front upper and lower control arm mounts off of the frame. Make sure the brake lines located in the insulation above the brackets is not damaged during the removal of the brackets. Also take special care to not cut into the frame rail.





- 17. [Illustration 4] Grind the frame smooth, clean and then paint the exposed areas.
- 18. [Illustration 5] Locate the threaded hole on the bottom of the frame rail that the previously discarded crossmember was mounted to and drill out the threads to a 1/2".
- 19. [Illustration 6] Support the transmission crossmember and remove the two driver side bolts.
- 20. [Illustration 7] Position the new control arm bracket (2171154 driver side, 2171155 passenger side) on the frame, loosely secur