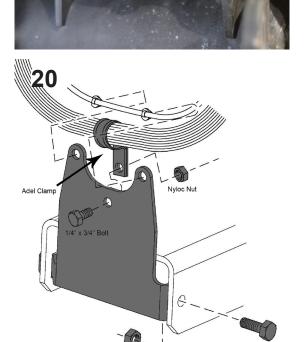

Hardware

| Step | Part Number | Qty.<br>per Kit | Description                                  | New Attaching Hardware                  | Qty. per<br>Bracket | Bag<br>Number |
|------|-------------|-----------------|----------------------------------------------|-----------------------------------------|---------------------|---------------|
| 40   | 55-17-5825  | 2               | bump stop bracket, front                     | 66-10-5825 - tab nut                    | 1                   | 77-5903       |
|      |             |                 |                                              | 3/8" x 1-1/4" bolt, coarse thread       | 1                   |               |
|      |             |                 |                                              | 3/8" sae washer                         | 1                   |               |
|      |             |                 |                                              |                                         |                     |               |
| 40   | 780121      | 2               | coil spring, front                           |                                         |                     |               |
|      |             |                 |                                              |                                         |                     |               |
| 43   | 659584      | 2               | shock cylinder, front Superide               |                                         |                     | 77-87033      |
|      | or          |                 |                                              |                                         |                     |               |
| 43   | BE5-E189-T1 | 2               | shock cylinder, front Bilstein               |                                         |                     | 77-80018      |
|      | or          |                 |                                              |                                         |                     |               |
| 43   | 980-24-887  | 2               | shock cylinder, front Fox                    |                                         |                     |               |
|      |             |                 |                                              |                                         |                     |               |
| 44   | PR039-11    | 1               | adjustable track bar, front                  |                                         |                     |               |
|      |             |                 |                                              |                                         |                     |               |
| 46   | 55-33-5704  | 1               | brake hose bracket, front driver             | 1/4" x 3/4" bolt, coarse thread         | 1                   | 77-5903       |
|      |             |                 | ·                                            | 1/4" sae washer                         | 1                   |               |
|      |             |                 |                                              | 1/4" nyloc nut, coarse thread           | 1                   |               |
|      |             |                 |                                              |                                         |                     |               |
| 46   | 55-34-5704  | 1               | brake hose bracket, front passenger          | 1/4" x 3/4" bolt, coarse thread         | 1                   | 77-5903       |
|      |             |                 | ,                                            | 1/4" sae washer                         | 1                   |               |
|      |             |                 |                                              | 1/4" nyloc nut, coarse thread           | 1                   |               |
|      |             |                 |                                              | , , , , , , , , , , , , , , , , , , , , |                     |               |
| 48   | 55-39-5704  | 1               | brake hose bracket, front lower driver       | adel hose clamp                         | 1                   | 77-5903       |
|      |             |                 | , , , , , , , , , , , , , , , , , , , ,      | 1/4" x 3/4" bolt, coarse thread         | 1                   |               |
|      |             |                 |                                              | 1/4" sae washer                         | 1                   |               |
|      |             |                 |                                              | 1/4" nyloc nut, coarse thread           | 1                   |               |
|      |             | <u> </u>        |                                              |                                         | _                   | <u>l</u>      |
| 48   | 55-40-5704  | 1               | brake hose bracket, front lower passenger    | adel hose clamp                         | 1                   | 77-5903       |
|      |             | _               | arane rese arabies, remainer passerige.      | 1/4" x 3/4" bolt, coarse thread         | 1                   |               |
|      |             |                 |                                              | 1/4" sae washer                         | 1                   |               |
|      |             |                 |                                              | 1/4" nyloc nut, coarse thread           | 1                   |               |
|      |             |                 |                                              | 174 Hyloc Hat, coalse tillead           |                     |               |
|      |             |                 |                                              |                                         |                     |               |
| REAR |             |                 |                                              |                                         |                     |               |
|      | 55-01-5841  | 1               | control arm bracket, rear upper driver side  | 55-04-5841 - 9/16" tab nut              | 1                   | 77-5904       |
| 1/   | 22 01 2041  | -               | control arm bracket, real apper arriver side | 55-03-5840 - 1/2" tab nut               | 1                   | ,, 5504       |
|      |             |                 |                                              | 9/16" x 1-1/2" bolt, coarse thread      | 1                   | 1             |
|      |             |                 |                                              | 9/16" sae washer                        | 3                   | -             |
|      |             |                 |                                              | 1/2" x 1-1/2" bolt, coarse thread       |                     | -             |
|      |             |                 |                                              | 1/2" sae washer                         | 1 1                 | -             |
|      |             |                 |                                              | 9/16" flange nut, coarse thread         |                     |               |
|      |             |                 |                                              |                                         | 1                   | -             |
|      | <u> </u>    |                 |                                              | 9/16" x 4" bolt, coarse thread          | 1                   |               |