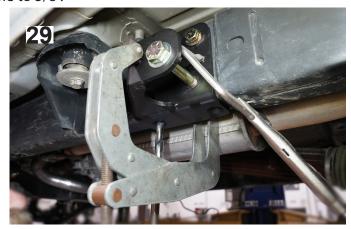

| Step | Part Number | Qty.<br>per Kit | Description                               | New Attaching Hardware                    | Qty. per<br>Bracket | Hardware<br>Bag<br>Number                     |
|------|-------------|-----------------|-------------------------------------------|-------------------------------------------|---------------------|-----------------------------------------------|
| FRON | Т           |                 |                                           |                                           |                     |                                               |
| 20   | 2171154     | 1               | control arm bracket, front driver side    | 55-07-5841 - 9/16" tab nut                | 1                   | 77-5900                                       |
|      |             |                 |                                           | 2171179 - 1/2" tab nut                    | 1                   |                                               |
|      |             |                 |                                           | 55-08-5841 - 1/2" tab nut                 | 1                   |                                               |
|      |             |                 |                                           | 2171186 - 1/2" tab nut                    | 1                   |                                               |
|      |             |                 |                                           | 1/2" x 2" countersunk bolt, coarse thread | 2                   |                                               |
|      |             |                 |                                           | 1/2" x 1-1/2" bolt, coarse thread         | 1                   |                                               |
|      |             |                 |                                           | 9/16" x 1-1/2" bolt, coarse thread        | 1                   |                                               |
|      |             |                 |                                           | 9/16" sae washer                          | 1                   |                                               |
|      |             |                 |                                           | 1/2" x 5-1/2" bolt, coarse thread         | 2                   |                                               |
|      |             |                 |                                           | 1/2" sae washer                           | 5                   |                                               |
|      |             |                 |                                           | 1/2" nyloc nut, coarse thread             | 2                   |                                               |
|      |             |                 |                                           |                                           |                     |                                               |
| 20   | 2171155     | 1               | control arm bracket, front passenger side | 55-07-5841 - 9/16" tab nut                | 1                   | 77-5900                                       |
|      |             |                 |                                           | 2171179 - 1/2" tab nut                    | 1                   |                                               |
|      |             |                 |                                           | 55-08-5841 - 1/2" tab nut                 | 1                   |                                               |
|      |             |                 |                                           | 2171186 - 1/2" tab nut                    | 1                   |                                               |
|      |             |                 |                                           | 1/2" x 2" countersunk bolt, coarse thread | 2                   |                                               |
|      |             |                 |                                           | 1/2" x 1-1/2" bolt, coarse thread         | 1                   |                                               |
|      |             |                 |                                           | 9/16" x 1-1/2" bolt, coarse thread        | 1                   |                                               |
|      |             |                 |                                           | 9/16" sae washer                          | 1                   |                                               |
|      |             |                 |                                           | 1/2" x 5-1/2" bolt, coarse thread         | 2                   |                                               |
|      |             |                 |                                           | 1/2" sae washer                           | 5                   |                                               |
|      |             |                 |                                           | 1/2" nyloc nut, coarse thread             | 2                   |                                               |
|      |             |                 |                                           |                                           |                     |                                               |
| 28   | 66-13-5841  | 2               | control arm, front upper                  | 12mm x 90mm bolt, 1.75 pitch              | 1                   | 77-5901                                       |
|      |             |                 |                                           | 12mm flat washer                          | 2                   |                                               |
|      |             |                 |                                           | 12mm nyloc nut, 1.75 pitch                | 1                   |                                               |
|      |             |                 |                                           | 9/16" x 4" bolt, coarse thread            | 1                   |                                               |
|      |             |                 |                                           | 9/16" sae washer                          | 2                   |                                               |
|      |             |                 |                                           | 55-23-5841 - 9/16" tab nut                | 1                   |                                               |
|      |             |                 |                                           |                                           |                     |                                               |
| 32   | 66-11-5841  | 1               | control arm, front lower driver           | 9/16" x 4" bolt, coarse thread            | 2                   | 77-5902                                       |
|      |             |                 |                                           | 9/16" sae washer                          | 4                   |                                               |
|      |             |                 |                                           | 9/16" nyloc nut, coarse thread            | 2                   |                                               |
|      |             |                 |                                           | 5/8" x 4-1/4" bolt, coarse thread         | 1                   |                                               |
|      |             |                 |                                           | 5/8" sae washer                           | 2                   |                                               |
|      |             |                 |                                           | 5/8" nyloc nut, coarse thread             | 1                   |                                               |
|      |             |                 |                                           |                                           |                     |                                               |
| 32   | 66-12-5841  | 1               | control arm, front lower passenger        | 9/16" x 4" bolt, coarse thread            | 2                   | 77-5902                                       |
|      |             |                 | , , , , , , , , , , , , , , , , , , , ,   | 9/16" sae washer                          | 4                   | , , , , <u>, , , , , , , , , , , , , , , </u> |
|      |             |                 |                                           | 9/16" nyloc nut, coarse thread            | 2                   |                                               |
|      |             |                 |                                           | 5/8" x 4-1/4" bolt, coarse thread         | 1                   |                                               |
|      |             |                 |                                           | 5/8" sae washer                           | 2                   |                                               |
|      |             |                 |                                           | 5/8" nyloc nut, coarse thread             | 1                   |                                               |
|      |             |                 |                                           | 1970 Hyloc Hut, coarse tilleau            | 1 1                 |                                               |