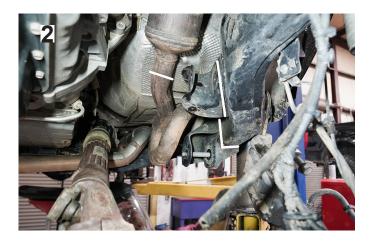

the locking differential is attached to the upper control arm, remove and discard the clip.
- 11. [Illustration 1] Carefully pry the factory brake line bracket from the rubber hose; do not damage the hose in the process.
- 12. Disconnect the front drive shaft at the axle, taking caution when the drive shaft is hanging to not damage the boot at the transfer case.
- 13. Remove and discard the front crossmember located under the front drive shaft that attaches to the transmission crossmember.
- 14. With the axle properly supported remove the control arms.
- 15. [Illustration 2] Using the appropriate cutting tool, cut the exhaust on the driver's side about 2.5"-3" behind the catalatic converter, then unbolt from the flange at the transmission crossmember and remove section from the vehicle.







16. [Illustration 3] Using the appropriate cutting tool, cut the front upper and lower control arm mounts off of the frame. Make sure the brake lines located in the insulation above the brackets is not damaged during the removal of the brackets. Also take special care to not cut into the frame rail.





- 17. [Illustration 4] Grind the frame smooth, clean and then paint the exposed areas.
- 18. [Illustration 5] Locate the threaded hole on the bottom of the frame rail that the previously discarded crossmember was mounted to and drill out the threads to a 1/2".
- 19. [Illustration 6] Support the transmission crossmember and remove the two driver side bolts.
- 20. [Illustration 7] Position the new control arm bracket (2171154 driver side, 2171155 passenger side) on the frame, loosely s