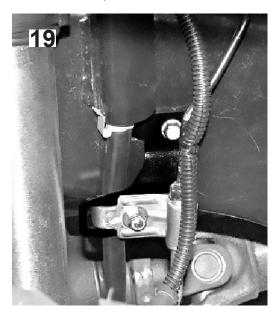

- 5. Tighten the front lower control arms at the frame. [15/16"] (150)
- 6. Tighten the front lower control arms at the axle. [13/16" (115)
- 7. Tighten the rear upper control arms at the frame and axle. [13/16"] (115)
- 8. Tighten the rear lower control arm at the frame. [15/16"] (150)
- 9. Tighten the rear lower control arm at the axle. [13/16"] (115)
- 10. Tighten the shock absorbers. (55)
- 11. Verify that the tires (not the steering wheel) are pointed straight ahead, then position a plumb bob against the inside edge of the frame and measure the distance between the line of the plumb bob and the inside edge of the wheel. Record this measurement and repeat on the other side.
- 12. Subtract the two measurements from each other and divide them by 2. This is the measurement that the track bar will need to be adjusted to get it centered. Note that no more than 3/8" of the threads can be exposed once the jam nut is tightened.
- 13. Disconnect the lower end of the track bar from the axle and make the appropriate adjustments.
- 14. Tighten the jam nut firmly then reattach the track bar to the axle. (115)
- 15. The steering wheel must be centered prior to moving the vehicle or an electronic stability program sensor may be activated resulting in a dash light and a warning chime that requires 20 plus ignition key cycles to clear.
- 16. Start engine and steer wheels straight ahead. Loosen the nuts on the drag link adjustment sleeve then rotate adjuster until steering wheel is centered.
- 17. In order to achieve proper adjustment sleeve clamping force, clamp assemblies must have the open side of each clamp aligned with the slot in the threaded adjustment sleeve. Improper positioning and bolt torque will promote linkage deflection which may contribute to tire shimmy. Tighten bolts. (26)
- 18. With the vehicle on the ground, check all components for proper operation and clearances. Pay special attention to the clearance between the tires / wheels, brake hoses, wiring, etc. Check tire/wheel clearance with the fenders/bumper as well as with the steering knuckle.
- 19. Realign vehicle to factory specifications. It is necessary to have a proper and professional wheel alignment performed by a certified alignment technician.
- 20. Re-adjust headlights to proper setting.
- 21. Activate four wheel drive system and check for proper engagement.
- 22. Install the **Warning to Driver** decal on the inside of the windshield or dash within the Driver's view.