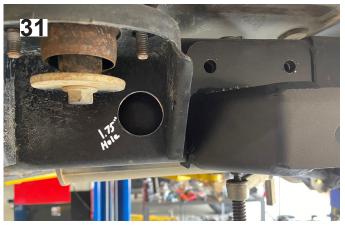

| Step | Part Number | Qty.<br>per Kit | Description                               | New Attaching Hardware                    | Qty. per<br>Bracket | Hardware<br>Bag<br>Number                     |
|------|-------------|-----------------|-------------------------------------------|-------------------------------------------|---------------------|-----------------------------------------------|
| FRON | Т           |                 |                                           |                                           |                     |                                               |
| 20   | 2171154     | 1               | control arm bracket, front driver side    | 55-07-5841 - 9/16" tab nut                | 1                   | 77-5900                                       |
|      |             |                 |                                           | 2171179 - 1/2" tab nut                    | 1                   |                                               |
|      |             |                 |                                           | 55-08-5841 - 1/2" tab nut                 | 1                   |                                               |
|      |             |                 |                                           | 2171186 - 1/2" tab nut                    | 1                   |                                               |
|      |             |                 |                                           | 1/2" x 2" countersunk bolt, coarse thread | 2                   |                                               |
|      |             |                 |                                           | 1/2" x 1-1/2" bolt, coarse thread         | 1                   |                                               |
|      |             |                 |                                           | 9/16" x 1-1/2" bolt, coarse thread        | 1                   |                                               |
|      |             |                 |                                           | 9/16" sae washer                          | 1                   |                                               |
|      |             |                 |                                           | 1/2" x 5-1/2" bolt, coarse thread         | 2                   |                                               |
|      |             |                 |                                           | 1/2" sae washer                           | 5                   |                                               |
|      |             |                 |                                           | 1/2" nyloc nut, coarse thread             | 2                   |                                               |
|      |             |                 |                                           |                                           |                     |                                               |
| 20   | 2171155     | 1               | control arm bracket, front passenger side | 55-07-5841 - 9/16" tab nut                | 1                   | 77-5900                                       |
|      |             |                 |                                           | 2171179 - 1/2" tab nut                    | 1                   |                                               |
|      |             |                 |                                           | 55-08-5841 - 1/2" tab nut                 | 1                   |                                               |
|      |             |                 |                                           | 2171186 - 1/2" tab nut                    | 1                   |                                               |
|      |             |                 |                                           | 1/2" x 2" countersunk bolt, coarse thread | 2                   |                                               |
|      |             |                 |                                           | 1/2" x 1-1/2" bolt, coarse thread         | 1                   |                                               |
|      |             |                 |                                           | 9/16" x 1-1/2" bolt, coarse thread        | 1                   |                                               |
|      |             |                 |                                           | 9/16" sae washer                          | 1                   |                                               |
|      |             |                 |                                           | 1/2" x 5-1/2" bolt, coarse thread         | 2                   |                                               |
|      |             |                 |                                           | 1/2" sae washer                           | 5                   |                                               |
|      |             |                 |                                           | 1/2" nyloc nut, coarse thread             | 2                   |                                               |
|      |             |                 |                                           |                                           |                     |                                               |
| 28   | 66-13-5841  | 2               | control arm, front upper                  | 12mm x 90mm bolt, 1.75 pitch              | 1                   | 77-5901                                       |
|      |             |                 |                                           | 12mm flat washer                          | 2                   |                                               |
|      |             |                 |                                           | 12mm nyloc nut, 1.75 pitch                | 1                   |                                               |
|      |             |                 |                                           | 9/16" x 4" bolt, coarse thread            | 1                   |                                               |
|      |             |                 |                                           | 9/16" sae washer                          | 2                   |                                               |
|      |             |                 |                                           | 55-23-5841 - 9/16" tab nut                | 1                   |                                               |
|      |             |                 |                                           |                                           |                     |                                               |
| 32   | 66-11-5841  | 1               | control arm, front lower driver           | 9/16" x 4" bolt, coarse thread            | 2                   | 77-5902                                       |
|      |             |                 |                                           | 9/16" sae washer                          | 4                   |                                               |
|      |             |                 |                                           | 9/16" nyloc nut, coarse thread            | 2                   |                                               |
|      |             |                 |                                           | 5/8" x 4-1/4" bolt, coarse thread         | 1                   |                                               |
|      |             |                 |                                           | 5/8" sae washer                           | 2                   |                                               |
|      |             |                 |                                           | 5/8" nyloc nut, coarse thread             | 1                   |                                               |
|      |             |                 |                                           |                                           |                     |                                               |
| 32   | 66-12-5841  | 1               | control arm, front lower passenger        | 9/16" x 4" bolt, coarse thread            | 2                   | 77-5902                                       |
|      |             |                 | , , , , , , , , , , , , , , , , , , , ,   | 9/16" sae washer                          | 4                   | , , , , <u>, , , , , , , , , , , , , , , </u> |
|      |             |                 |                                           | 9/16" nyloc nut, coarse thread            | 2                   |                                               |
|      |             |                 |                                           | 5/8" x 4-1/4" bolt, coarse thread         | 1                   |                                               |
|      |             |                 |                                           | 5/8" sae washer                           | 2                   |                                               |
|      |             |                 |                                           | 5/8" nyloc nut, coarse thread             | 1                   |                                               |
|      |             |                 |                                           | 1970 Hyloc Hut, coarse tilleau            | 1 1                 |                                               |