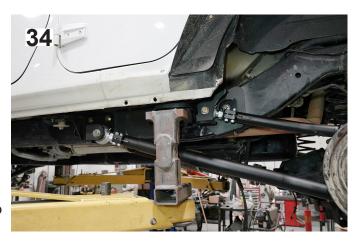

and secure them with the new tab nut (2171174 driver side, 2171176 passenger side). (70)





- 28. Reinstall the fuel tank in reverse order from removal; raise into place, connect the fuel lines and electrical connections, and secure to frame using factory hardware.
- 29. [Illustration 34] Install the new upper control arms (66-03-5841) into the frame brackets using the supplied 9/16" bolts, washers, and tab nut (55-04-5841); making sure the pinch bolts are to the outside and the bolt head pointing downward. [13/16"] (100)
- 30. [Illustration 34] Install the new lower control arms (66-14-5841) into the frame brackets using the supplied 5/8" bolts, washers, and previously installed tab nut; making sure the pinch bolts are to the outside and the bolt head pointing downward. [15/16"] (150)



- 31. Connect the control arms to the axle using the supplied  $9/16'' \times 4''$  bolts, washers, and nuts on the upper control arms and the  $9/16'' \times 4-1/2''$  bolts, washers, and nuts on the lower control arms.
- 32. Install the new rear bump stop pad (55-15-5704) onto the rear axle bump stop pad using the supplied 5/16" bolts, washers, and nuts. [1/2] (15)
- 33. Install the new rear bump stop (07-5702) into the factory mounting cup on the frame.
- 34. Install the new coil springs (780123 4-door, 780122 2-door), make sure they are rotated to be correctly positioned in the coil seats.
- 35. [Illustration 35] Install the new rear track bar bracket (716242) on the axle over the factory mount.
- 36. [Illustration 35] Insert the supplied 9/16" bolt through the new bracket and the fa