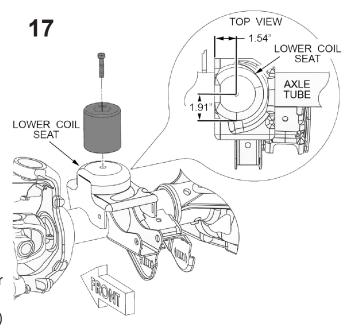

. Attach the control arm to the axle using the supplied 9/16" x 4" bolt, washer, and nyloc nut; do not tighten.
- 36. Remove and discard the shock absorbers.
- 37. Lower the axle enough to remove the front coil springs.
- 38. [Illustration 17] Mark the center of the lower coil seat, measuring from the rear of the coil seat to the front 1.91", then from the outside edge to the inside 1.54".
- 39. Drill a 3/8" hole on the mark.
- 40. Place the new bump stop (55-17-5825) into the new coil spring (780121).
- 41. Position the coil spring into upper coil tower, then onto the lower seat while holding the bump stop spacer in place.
- 42. [Illustration 18] Position the bump stop spacer over the drilled hole and secure using the supplied 3/8" x 1-1/4" bolt, washer, and tab nut (66-10-5800). (25)





18

- 43. Install the new shock absorbers.
- 44. Locate the new track bar (PRO39-11) and set the eye to eye length to 32-7/8", final adjustments may be needed once the vehicle is on the ground.
- 45. Position the adjustable track bar in the mounts and secure with the factory hardware; do not tighten.
- 46. [Illustration 19] Attach the new upper brake hose bracket (55-33-5704 driver side, 55-34-5704 passenger side) to the factory brake hose using the supplied 1/4" x 3/4" bolt, washer, and nyloc nut. (6)







Nyloc Nut

- 48. [Illustration 20] Attach the new lower brake hose bracket (55-39-5704 driver side, 55-40-5704 passenger side) to the axle using the supplied 1/4" x 3/4" bolt, washer, and nyloc nut. (6)
- 49. [Illustration 20] Place the adel clamp on the brake hose then attach the c