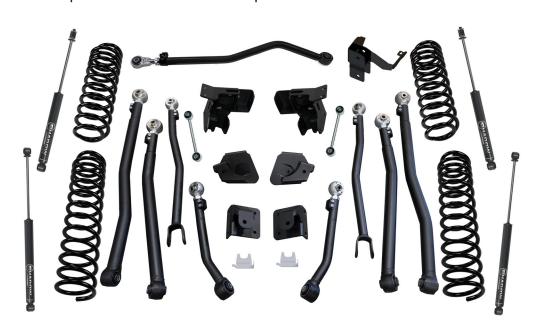

### MAKE SURE YOU HAVE THE CORRECT LIFT FOR YOUR VEHICLE: Double check the Year, Make, Model, Lift Height and KIT Part Numbers.

Prior to beginning the installation, OPEN the boxes and CHECK the included components compared to the Parts Breakdown. Check all parts and hardware in the box with the parts list below. Be sure you have all needed parts and know where they install.

#### **How to Read the Kit Breakdown Charts:**

The 'KIT BREAKDOWN' lists Part Numbers, Quantities & Part Description of the individual components & Hardware Bags that are included in each box. The 'HARDWARE BREAKDOWN' lists the Part Numbers, Quantities & Part Description of the individual components.