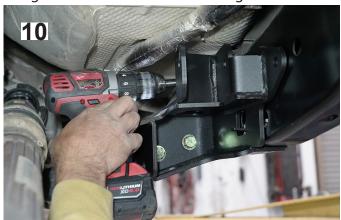

| Step | Part Number | Qty.<br>per Kit | Description                               | New Attaching Hardware                    | Qty. per<br>Bracket | Hardware<br>Bag<br>Number                     |
|------|-------------|-----------------|-------------------------------------------|-------------------------------------------|---------------------|-----------------------------------------------|
| FRON | Т           |                 |                                           |                                           |                     |                                               |
| 20   | 2171154     | 1               | control arm bracket, front driver side    | 55-07-5841 - 9/16" tab nut                | 1                   | 77-5900                                       |
|      |             |                 |                                           | 2171179 - 1/2" tab nut                    | 1                   |                                               |
|      |             |                 |                                           | 55-08-5841 - 1/2" tab nut                 | 1                   |                                               |
|      |             |                 |                                           | 2171186 - 1/2" tab nut                    | 1                   |                                               |
|      |             |                 |                                           | 1/2" x 2" countersunk bolt, coarse thread | 2                   |                                               |
|      |             |                 |                                           | 1/2" x 1-1/2" bolt, coarse thread         | 1                   |                                               |
|      |             |                 |                                           | 9/16" x 1-1/2" bolt, coarse thread        | 1                   |                                               |
|      |             |                 |                                           | 9/16" sae washer                          | 1                   |                                               |
|      |             |                 |                                           | 1/2" x 5-1/2" bolt, coarse thread         | 2                   |                                               |
|      |             |                 |                                           | 1/2" sae washer                           | 5                   |                                               |
|      |             |                 |                                           | 1/2" nyloc nut, coarse thread             | 2                   |                                               |
|      |             |                 |                                           |                                           |                     |                                               |
| 20   | 2171155     | 1               | control arm bracket, front passenger side | 55-07-5841 - 9/16" tab nut                | 1                   | 77-5900                                       |
|      |             |                 |                                           | 2171179 - 1/2" tab nut                    | 1                   |                                               |
|      |             |                 |                                           | 55-08-5841 - 1/2" tab nut                 | 1                   |                                               |
|      |             |                 |                                           | 2171186 - 1/2" tab nut                    | 1                   |                                               |
|      |             |                 |                                           | 1/2" x 2" countersunk bolt, coarse thread | 2                   |                                               |
|      |             |                 |                                           | 1/2" x 1-1/2" bolt, coarse thread         | 1                   |                                               |
|      |             |                 |                                           | 9/16" x 1-1/2" bolt, coarse thread        | 1                   |                                               |
|      |             |                 |                                           | 9/16" sae washer                          | 1                   |                                               |
|      |             |                 |                                           | 1/2" x 5-1/2" bolt, coarse thread         | 2                   |                                               |
|      |             |                 |                                           | 1/2" sae washer                           | 5                   |                                               |
|      |             |                 |                                           | 1/2" nyloc nut, coarse thread             | 2                   |                                               |
|      |             |                 |                                           |                                           |                     |                                               |
| 28   | 66-13-5841  | 2               | control arm, front upper                  | 12mm x 90mm bolt, 1.75 pitch              | 1                   | 77-5901                                       |
|      |             |                 |                                           | 12mm flat washer                          | 2                   |                                               |
|      |             |                 |                                           | 12mm nyloc nut, 1.75 pitch                | 1                   |                                               |
|      |             |                 |                                           | 9/16" x 4" bolt, coarse thread            | 1                   |                                               |
|      |             |                 |                                           | 9/16" sae washer                          | 2                   |                                               |
|      |             |                 |                                           | 55-23-5841 - 9/16" tab nut                | 1                   |                                               |
|      |             |                 |                                           |                                           |                     |                                               |
| 32   | 66-11-5841  | 1               | control arm, front lower driver           | 9/16" x 4" bolt, coarse thread            | 2                   | 77-5902                                       |
|      |             |                 |                                           | 9/16" sae washer                          | 4                   |                                               |
|      |             |                 |                                           | 9/16" nyloc nut, coarse thread            | 2                   |                                               |
|      |             |                 |                                           | 5/8" x 4-1/4" bolt, coarse thread         | 1                   |                                               |
|      |             |                 |                                           | 5/8" sae washer                           | 2                   |                                               |
|      |             |                 |                                           | 5/8" nyloc nut, coarse thread             | 1                   |                                               |
|      |             |                 |                                           |                                           |                     |                                               |
| 32   | 66-12-5841  | 1               | control arm, front lower passenger        | 9/16" x 4" bolt, coarse thread            | 2                   | 77-5902                                       |
|      |             |                 | , , , , , , , , , , , , , , , , , , , ,   | 9/16" sae washer                          | 4                   | , , , , <u>, , , , , , , , , , , , , , , </u> |
|      |             |                 |                                           | 9/16" nyloc nut, coarse thread            | 2                   |                                               |
|      |             |                 |                                           | 5/8" x 4-1/4" bolt, coarse thread         | 1                   |                                               |
|      |             |                 |                                           | 5/8" sae washer                           | 2                   |                                               |
|      |             |                 |                                           | 5/8" nyloc nut, coarse thread             | 1                   |                                               |
|      |             |                 |                                           | 1970 Hyloc Hut, coarse tilleau            | 1 1                 |                                               |