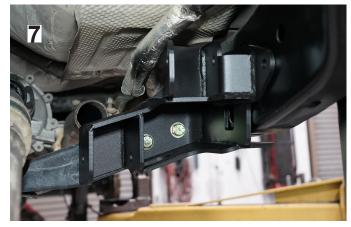

| Step | Part Number | Qty.<br>per Kit | Description                               | New Attaching Hardware                    | Qty. per<br>Bracket | Hardware<br>Bag<br>Number                     |
|------|-------------|-----------------|-------------------------------------------|-------------------------------------------|---------------------|-----------------------------------------------|
| FRON | Т           |                 |                                           |                                           |                     |                                               |
| 20   | 2171154     | 1               | control arm bracket, front driver side    | 55-07-5841 - 9/16" tab nut                | 1                   | 77-5900                                       |
|      |             |                 |                                           | 2171179 - 1/2" tab nut                    | 1                   |                                               |
|      |             |                 |                                           | 55-08-5841 - 1/2" tab nut                 | 1                   |                                               |
|      |             |                 |                                           | 2171186 - 1/2" tab nut                    | 1                   |                                               |
|      |             |                 |                                           | 1/2" x 2" countersunk bolt, coarse thread | 2                   |                                               |
|      |             |                 |                                           | 1/2" x 1-1/2" bolt, coarse thread         | 1                   |                                               |
|      |             |                 |                                           | 9/16" x 1-1/2" bolt, coarse thread        | 1                   |                                               |
|      |             |                 |                                           | 9/16" sae washer                          | 1                   |                                               |
|      |             |                 |                                           | 1/2" x 5-1/2" bolt, coarse thread         | 2                   |                                               |
|      |             |                 |                                           | 1/2" sae washer                           | 5                   |                                               |
|      |             |                 |                                           | 1/2" nyloc nut, coarse thread             | 2                   |                                               |
|      |             |                 |                                           |                                           |                     |                                               |
| 20   | 2171155     | 1               | control arm bracket, front passenger side | 55-07-5841 - 9/16" tab nut                | 1                   | 77-5900                                       |
|      |             |                 |                                           | 2171179 - 1/2" tab nut                    | 1                   |                                               |
|      |             |                 |                                           | 55-08-5841 - 1/2" tab nut                 | 1                   |                                               |
|      |             |                 |                                           | 2171186 - 1/2" tab nut                    | 1                   |                                               |
|      |             |                 |                                           | 1/2" x 2" countersunk bolt, coarse thread | 2                   |                                               |
|      |             |                 |                                           | 1/2" x 1-1/2" bolt, coarse thread         | 1                   |                                               |
|      |             |                 |                                           | 9/16" x 1-1/2" bolt, coarse thread        | 1                   |                                               |
|      |             |                 |                                           | 9/16" sae washer                          | 1                   |                                               |
|      |             |                 |                                           | 1/2" x 5-1/2" bolt, coarse thread         | 2                   |                                               |
|      |             |                 |                                           | 1/2" sae washer                           | 5                   |                                               |
|      |             |                 |                                           | 1/2" nyloc nut, coarse thread             | 2                   |                                               |
|      |             |                 |                                           |                                           |                     |                                               |
| 28   | 66-13-5841  | 2               | control arm, front upper                  | 12mm x 90mm bolt, 1.75 pitch              | 1                   | 77-5901                                       |
|      |             |                 |                                           | 12mm flat washer                          | 2                   |                                               |
|      |             |                 |                                           | 12mm nyloc nut, 1.75 pitch                | 1                   |                                               |
|      |             |                 |                                           | 9/16" x 4" bolt, coarse thread            | 1                   |                                               |
|      |             |                 |                                           | 9/16" sae washer                          | 2                   |                                               |
|      |             |                 |                                           | 55-23-5841 - 9/16" tab nut                | 1                   |                                               |
|      |             |                 |                                           |                                           |                     |                                               |
| 32   | 66-11-5841  | 1               | control arm, front lower driver           | 9/16" x 4" bolt, coarse thread            | 2                   | 77-5902                                       |
|      |             |                 |                                           | 9/16" sae washer                          | 4                   |                                               |
|      |             |                 |                                           | 9/16" nyloc nut, coarse thread            | 2                   |                                               |
|      |             |                 |                                           | 5/8" x 4-1/4" bolt, coarse thread         | 1                   |                                               |
|      |             |                 |                                           | 5/8" sae washer                           | 2                   |                                               |
|      |             |                 |                                           | 5/8" nyloc nut, coarse thread             | 1                   |                                               |
|      |             |                 |                                           |                                           |                     |                                               |
| 32   | 66-12-5841  | 1               | control arm, front lower passenger        | 9/16" x 4" bolt, coarse thread            | 2                   | 77-5902                                       |
|      |             |                 | , , , , , , , , , , , , , , , , , , , ,   | 9/16" sae washer                          | 4                   | , , , , <u>, , , , , , , , , , , , , , , </u> |
|      |             |                 |                                           | 9/16" nyloc nut, coarse thread            | 2                   |                                               |
|      |             |                 |                                           | 5/8" x 4-1/4" bolt, coarse thread         | 1                   |                                               |
|      |             |                 |                                           | 5/8" sae washer                           | 2                   |                                               |
|      |             |                 |                                           | 5/8" nyloc nut, coarse thread             | 1                   |                                               |
|      |             |                 |                                           | 1970 Hyloc Hut, coarse tilleau            | 1 1                 |                                               |