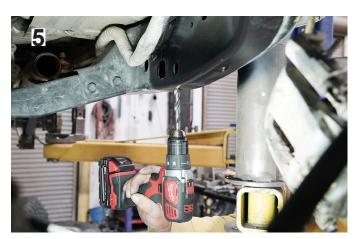

is hanging to not damage the boot at the transfer case.
- 13. Remove and discard the front crossmember located under the front drive shaft that attaches to the transmission crossmember.
- 14. With the axle properly supported remove the control arms.
- 15. [Illustration 2] Using the appropriate cutting tool, cut the exhaust on the driver's side about 2.5"-3" behind the catalatic converter, then unbolt from the flange at the transmission crossmember and remove section from the vehicle.







16. [Illustration 3] Using the appropriate cutting tool, cut the front upper and lower control arm mounts off of the frame. Make sure the brake lines located in the insulation above the brackets is not damaged during the removal of the brackets. Also take special care to not cut into the frame rail.





- 17. [Illustration 4] Grind the frame smooth, clean and then paint the exposed areas.
- 18. [Illustration 5] Locate the threaded hole on the bottom of the frame rail that the previously discarded crossmember was mounted to and drill out the threads to a 1/2".
- 19. [Illustration 6] Support the transmission crossmember and remove the two driver side bolts.
- 20. [Illustration 7] Position the new control arm bracket (2171154 driver side, 2171155 passenger side) on the frame, loosely secure it to the transmission crossmember using the supplied 1/2" x 5-1/2" bolts, washers, and nyloc nuts.









- 21. [Illustration 8] Install a supplied 1/2" x 2" countersunk bolt into the forward most hole and loosely secure it with the new tab nut (55-08-5841).
- 22. [Illustration 9] Install a supplied