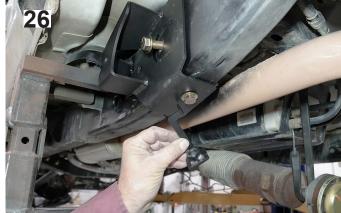

the legs of the bracket trimmed to be flush with the bottom of the new control arm mount; the lip of the rear leg of the body mount must also be removed.
- 15. [Illustration 25] Mark the body mount and remove the new control arm bracket.
- 16. Trim body mount legs with the appropriate cutting tool and paint exposed areas.
- 17. [Illustration 26] Place the new rear upper control arm bracket (55-01-5841 driver side and 55-02-5841 passenger side) on the frame behind the body mount located in front of the rear wheelwell. Line the holes up in the side and bottom of the frame and loosely secure using the supplied hardware with the 9/16" x 1-1/2" bolt, washer, and nut on the side rear hole and the 1/2" x 1-1/2" bolt, washer, and tab nut (55-03-5840 driver side and 55-05-5840 passenger side).





- 18. Tighten the 9/16" bolt. [13/16"] (110)
- 19. Tighten the 1/2" bolt. [3/4"] (80)
- 20. [Illustration 27] Using the upper bracket as a template, drill a 9/16" hole through the control arm mount into the frame.
- 21. [Illustration 28] Position the new rear lower control arm bracket (2171156 driver side, 2171157 passenger side) on the frame 5/8" behind the body mount located at the front of the rear door.



22. [Illustration 29] Clamp the bracket tightly to the frame and using the bracket as a template drill the top two holes to 1/2" and the control arm mounting hole to 5/8".





- 23. [Illustration 30] Between the body mount legs, measure forward 1" from the rear leg and up 2" from the bottom of the frame and mark.
- 24. [Illustration 31] Drill a 1.75" hole in the outer side of the