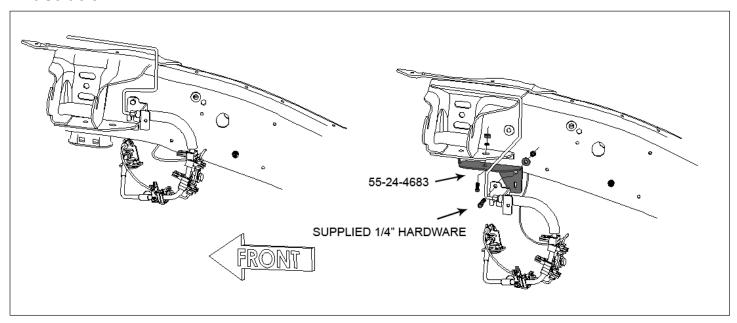

### RAM 2500 MODELS

| Step     | Part Number | Qty.<br>per Kit | Description                              | Qty. per<br>Bracket                           | New Attaching Hardware                                | Hardware<br>Bag<br>Number |
|----------|-------------|-----------------|------------------------------------------|-----------------------------------------------|-------------------------------------------------------|---------------------------|
| 5        | 55-01-4683  | 1               | track bar bracket, front                 | 1                                             | 55-20-4683 step washer                                | 77-4688C                  |
|          |             |                 |                                          | 1                                             | 18mm x 80mm bolt                                      | 77-4688A                  |
|          |             |                 |                                          | 1                                             | 18mm flat washer<br>18mm stover nut                   |                           |
|          |             |                 |                                          | 1                                             | 1/2" x 1-3/4" coarse thread bolt                      |                           |
|          |             |                 |                                          | 1                                             | 1/2" stover nut                                       |                           |
|          |             |                 |                                          | 1                                             | 1/2" SAE washer                                       |                           |
|          |             |                 |                                          |                                               |                                                       |                           |
| 6        | 55-03-4683  | 2               | radius arm drop bracket, front           | 1                                             | 55-11-4683 tab nut                                    | 77-4688C                  |
|          |             |                 |                                          | 1                                             | 1/2" x 1-1/4" coarse thread bolt                      | 77-4688A                  |
|          |             |                 |                                          | 1 1                                           | 1/2" SAE washer<br>18mm x 130mm bolt                  | _                         |
|          |             |                 |                                          | 2                                             | 18mm flat washer                                      |                           |
|          |             |                 |                                          | 1                                             | 18mm stover nut                                       |                           |
|          |             |                 |                                          |                                               |                                                       |                           |
| 7        | 01-4620     | 2               | polyurethane bump stop, front            |                                               |                                                       |                           |
|          | ı           | ı               |                                          | 1                                             |                                                       |                           |
| 10       | 01-4012     | 1               | pitman arm                               |                                               |                                                       |                           |
| _        | 04 00540    | ٠,              | ala ada adira dan Kasak                  | 1                                             | labandi nisa alanisa                                  | 77.46040                  |
| 8        | 01-88510    | 2               | shock cylinder, front                    | 1 1                                           | shock eye sleeve<br>shock eye bushing                 | 77-4684D                  |
|          |             |                 |                                          | 1                                             | shock stem bushing and washer pack                    |                           |
|          |             | <u> </u>        |                                          |                                               | shock stem sasimily and master pack                   | l                         |
| 9        | 01-240      | 2               | coil spring, front                       |                                               |                                                       |                           |
|          |             |                 | , 3,                                     | <u>,                                     </u> |                                                       |                           |
| 10       | 55-12-4683  | 1               | sway bar drop bracket, front passenger   | 2                                             | 7/16" x 1-1/4" coarse thread bolt                     | 77-4688A                  |
|          |             |                 |                                          | 2                                             | 7/16" SAE washer                                      |                           |
|          |             |                 |                                          | 2                                             | 7/16" Nyloc nut                                       |                           |
|          |             | Ι .             |                                          | T -                                           | Te to all to the second                               | I                         |
| 10       | 55-13-4683  | 1               | sway bar drop bracket, front driver      | 2                                             | 7/16" x 1-1/4" coarse thread bolt<br>7/16" SAE washer | 77-4688A                  |
|          |             |                 |                                          | 2                                             | 7/16" Nyloc nut                                       |                           |
|          |             | <u>l</u>        |                                          |                                               | 7/16 Nyloc Hut                                        |                           |
| 11       | 55-23-4683  | 1               | brake line bracket, front driver         | 1                                             | 1/4" x 3/4" coarse thread bolt                        | 77-4688A                  |
|          |             |                 | ,                                        | 1                                             | 1/4" SAE washer                                       |                           |
|          |             |                 |                                          | 1                                             | 1/4" Nyloc nut                                        |                           |
|          |             |                 |                                          | •                                             |                                                       |                           |
| 11       | 55-24-4683  | 1               | brake line bracket, front passenger      | 1                                             | 1/4" x 1" coarse thread bolt                          | 77-4688A                  |
|          |             |                 |                                          | 2                                             | 1/4" x 3/4" coarse thread bolt<br>1/4" SAE washer     |                           |
|          |             |                 |                                          | 2                                             | 1/4" Nyloc nut                                        |                           |
|          |             |                 |                                          |                                               | 1/4 Nyloc Hut                                         |                           |
| 19       | 01-241      | 2               | coil spring, rear                        |                                               |                                                       |                           |
|          |             |                 |                                          | ,                                             |                                                       |                           |
| 20       | 55-10-4683  | 2               | sway bar bracket, rear                   | 1                                             | 3/8" x 1" coarse thread bolt                          | 77-4688B                  |
|          |             |                 |                                          | 1                                             | 3/8" SAE washer                                       |                           |
|          |             |                 |                                          | 1                                             | 3/8" Nyloc nut                                        |                           |
|          |             |                 |                                          | 1                                             | 7/16" x 1" coarse thread bolt                         |                           |
|          |             |                 |                                          | 1 1                                           | 7/16" SAE washer<br>7/16" Nyloc nut                   | _                         |
|          |             | <u>l</u>        |                                          |                                               | 7/16 Nyloc Hut                                        |                           |
| 21       | 01-88520    | 2               | shock cylinder, rear                     | 1                                             | shock eye sleeve                                      | 77-4684D                  |
|          |             |                 | ,                                        | 1                                             | shock eye bushing                                     |                           |
|          |             |                 |                                          | 1                                             | shock stem bushing and washer pack                    |                           |
|          |             |                 |                                          |                                               |                                                       |                           |
| 22       | 55-09-4683  | 2               | bump stop bracket, rear                  | 2                                             | 3/8" x 1" coarse thread bolt                          | 77-4688B                  |
|          |             |                 |                                          | 4                                             | 3/8" SAE washer                                       |                           |
|          |             |                 |                                          | 2                                             | 3/8" Nyloc nut                                        |                           |
| 23       | 55-17-4683  | 1               | track bar bracket, rear                  | 2                                             | 08-4683 sleeve                                        | 77-4688C                  |
|          | JJ-17-4003  | 1               | track bar bracket, rear                  | 1                                             | 55-12-4540 tab nut                                    | 7,7-40000                 |
|          |             |                 |                                          | 1                                             | 14mm x 110mm bolt                                     | 77-4688B                  |
|          |             |                 |                                          | 2                                             | 14mm flat washer                                      |                           |
|          |             |                 |                                          | 1                                             | 14mm stover nut                                       |                           |
|          |             |                 |                                          | 1                                             | 1/2" x 1-1/4" coarse thread bolt                      | _]                        |
|          |             |                 |                                          | 1                                             | 1/2" SAE washer                                       |                           |
|          |             |                 |                                          | 1                                             | 7/16" x 4" coarse thread bolt                         |                           |
| <u> </u> |             |                 |                                          | 1                                             | 7/16" SAE washer                                      |                           |
|          |             |                 |                                          | 1                                             | 7/16" stover nut                                      |                           |
| 24       | 55-06-4683  | 1               | brakeline bracket, rear                  | 2                                             | 5/16" x 3/4" coarse thread bolt                       | 77-4688B                  |
|          | 20 00 7000  |                 | S. S | 4                                             | 5/16" SAE washer                                      |                           |
|          |             |                 |                                          | 2                                             | 5/16" Nyloc nut                                       |                           |
|          |             |                 |                                          |                                               |                                                       |                           |