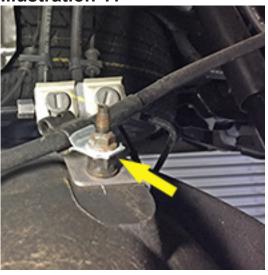

### RAM 2500 MODELS

| Step     | Part Number | Qty.<br>per Kit | Description                              | Qty. per<br>Bracket                           | New Attaching Hardware                                | Hardware<br>Bag<br>Number |
|----------|-------------|-----------------|------------------------------------------|-----------------------------------------------|-------------------------------------------------------|---------------------------|
| 5        | 55-01-4683  | 1               | track bar bracket, front                 | 1                                             | 55-20-4683 step washer                                | 77-4688C                  |
|          |             |                 |                                          | 1                                             | 18mm x 80mm bolt                                      | 77-4688A                  |
|          |             |                 |                                          | 1                                             | 18mm flat washer<br>18mm stover nut                   |                           |
|          |             |                 |                                          | 1                                             | 1/2" x 1-3/4" coarse thread bolt                      |                           |
|          |             |                 |                                          | 1                                             | 1/2" stover nut                                       |                           |
|          |             |                 |                                          | 1                                             | 1/2" SAE washer                                       |                           |
|          |             |                 |                                          |                                               |                                                       |                           |
| 6        | 55-03-4683  | 2               | radius arm drop bracket, front           | 1                                             | 55-11-4683 tab nut                                    | 77-4688C                  |
|          |             |                 |                                          | 1                                             | 1/2" x 1-1/4" coarse thread bolt                      | 77-4688A                  |
|          |             |                 |                                          | 1 1                                           | 1/2" SAE washer<br>18mm x 130mm bolt                  | _                         |
|          |             |                 |                                          | 2                                             | 18mm flat washer                                      |                           |
|          |             |                 |                                          | 1                                             | 18mm stover nut                                       |                           |
|          |             |                 |                                          |                                               |                                                       |                           |
| 7        | 01-4620     | 2               | polyurethane bump stop, front            |                                               |                                                       |                           |
|          | ı           | ı               |                                          | 1                                             |                                                       |                           |
| 10       | 01-4012     | 1               | pitman arm                               |                                               |                                                       |                           |
| _        | 04 00540    | ٠,              | ala ada adira dan Kasak                  | 1                                             | labandi nisa alanisa                                  | 77.46040                  |
| 8        | 01-88510    | 2               | shock cylinder, front                    | 1 1                                           | shock eye sleeve<br>shock eye bushing                 | 77-4684D                  |
|          |             |                 |                                          | 1                                             | shock stem bushing and washer pack                    |                           |
|          |             | <u> </u>        |                                          |                                               | shock stem sasimily and master pack                   | l                         |
| 9        | 01-240      | 2               | coil spring, front                       |                                               |                                                       |                           |
|          |             |                 | , 3,                                     | <u>,                                     </u> |                                                       |                           |
| 10       | 55-12-4683  | 1               | sway bar drop bracket, front passenger   | 2                                             | 7/16" x 1-1/4" coarse thread bolt                     | 77-4688A                  |
|          |             |                 |                                          | 2                                             | 7/16" SAE washer                                      |                           |
|          |             |                 |                                          | 2                                             | 7/16" Nyloc nut                                       |                           |
|          |             | Ι .             |                                          | T -                                           | Te to all to the second                               | I                         |
| 10       | 55-13-4683  | 1               | sway bar drop bracket, front driver      | 2                                             | 7/16" x 1-1/4" coarse thread bolt<br>7/16" SAE washer | 77-4688A                  |
|          |             |                 |                                          | 2                                             | 7/16" Nyloc nut                                       |                           |
|          |             | <u>l</u>        |                                          |                                               | 7/16 Nyloc Hut                                        |                           |
| 11       | 55-23-4683  | 1               | brake line bracket, front driver         | 1                                             | 1/4" x 3/4" coarse thread bolt                        | 77-4688A                  |
|          |             |                 | ,                                        | 1                                             | 1/4" SAE washer                                       |                           |
|          |             |                 |                                          | 1                                             | 1/4" Nyloc nut                                        |                           |
|          |             |                 |                                          | •                                             |                                                       |                           |
| 11       | 55-24-4683  | 1               | brake line bracket, front passenger      | 1                                             | 1/4" x 1" coarse thread bolt                          | 77-4688A                  |
|          |             |                 |                                          | 2                                             | 1/4" x 3/4" coarse thread bolt<br>1/4" SAE washer     |                           |
|          |             |                 |                                          | 2                                             | 1/4" Nyloc nut                                        |                           |
|          |             |                 |                                          |                                               | 1/4 Nyloc Hut                                         |                           |
| 19       | 01-241      | 2               | coil spring, rear                        |                                               |                                                       |                           |
|          |             |                 |                                          | ,                                             |                                                       |                           |
| 20       | 55-10-4683  | 2               | sway bar bracket, rear                   | 1                                             | 3/8" x 1" coarse thread bolt                          | 77-4688B                  |
|          |             |                 |                                          | 1                                             | 3/8" SAE washer                                       |                           |
|          |             |                 |                                          | 1                                             | 3/8" Nyloc nut                                        |                           |
|          |             |                 |                                          | 1                                             | 7/16" x 1" coarse thread bolt                         |                           |
|          |             |                 |                                          | 1 1                                           | 7/16" SAE washer<br>7/16" Nyloc nut                   | _                         |
|          |             | <u>l</u>        |                                          |                                               | 7/16 Nyloc Hut                                        |                           |
| 21       | 01-88520    | 2               | shock cylinder, rear                     | 1                                             | shock eye sleeve                                      | 77-4684D                  |
|          |             |                 | ,                                        | 1                                             | shock eye bushing                                     |                           |
|          |             |                 |                                          | 1                                             | shock stem bushing and washer pack                    |                           |
|          |             |                 |                                          |                                               |                                                       |                           |
| 22       | 55-09-4683  | 2               | bump stop bracket, rear                  | 2                                             | 3/8" x 1" coarse thread bolt                          | 77-4688B                  |
|          |             |                 |                                          | 4                                             | 3/8" SAE washer                                       |                           |
|          |             |                 |                                          | 2                                             | 3/8" Nyloc nut                                        |                           |
| 23       | 55-17-4683  | 1               | track bar bracket, rear                  | 2                                             | 08-4683 sleeve                                        | 77-4688C                  |
|          | JJ-17-4003  | 1               | track bar bracket, rear                  | 1                                             | 55-12-4540 tab nut                                    | 7,7-40000                 |
|          |             |                 |                                          | 1                                             | 14mm x 110mm bolt                                     | 77-4688B                  |
|          |             |                 |                                          | 2                                             | 14mm flat washer                                      |                           |
|          |             |                 |                                          | 1                                             | 14mm stover nut                                       |                           |
|          |             |                 |                                          | 1                                             | 1/2" x 1-1/4" coarse thread bolt                      | _]                        |
|          |             |                 |                                          | 1                                             | 1/2" SAE washer                                       |                           |
|          |             |                 |                                          | 1                                             | 7/16" x 4" coarse thread bolt                         |                           |
| <u> </u> |             |                 |                                          | 1                                             | 7/16" SAE washer                                      |                           |
|          |             |                 |                                          | 1                                             | 7/16" stover nut                                      |                           |
| 24       | 55-06-4683  | 1               | brakeline bracket, rear                  | 2                                             | 5/16" x 3/4" coarse thread bolt                       | 77-4688B                  |
|          | 20 00 7000  |                 | S. S | 4                                             | 5/16" SAE washer                                      |                           |
|          |             |                 |                                          | 2                                             | 5/16" Nyloc nut                                       |                           |
|          |             |                 |                                          |                                               |                                                       |                           |