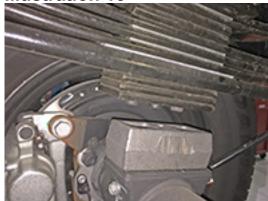

### RAM 2500 MODELS

| Step     | Part Number | Qty.<br>per Kit | Description                              | Qty. per<br>Bracket                           | New Attaching Hardware                                | Hardware<br>Bag<br>Number |
|----------|-------------|-----------------|------------------------------------------|-----------------------------------------------|-------------------------------------------------------|---------------------------|
| 5        | 55-01-4683  | 1               | track bar bracket, front                 | 1                                             | 55-20-4683 step washer                                | 77-4688C                  |
|          |             |                 |                                          | 1                                             | 18mm x 80mm bolt                                      | 77-4688A                  |
|          |             |                 |                                          | 1                                             | 18mm flat washer<br>18mm stover nut                   |                           |
|          |             |                 |                                          | 1                                             | 1/2" x 1-3/4" coarse thread bolt                      |                           |
|          |             |                 |                                          | 1                                             | 1/2" stover nut                                       |                           |
|          |             |                 |                                          | 1                                             | 1/2" SAE washer                                       |                           |
|          |             |                 |                                          |                                               |                                                       |                           |
| 6        | 55-03-4683  | 2               | radius arm drop bracket, front           | 1                                             | 55-11-4683 tab nut                                    | 77-4688C                  |
|          |             |                 |                                          | 1                                             | 1/2" x 1-1/4" coarse thread bolt                      | 77-4688A                  |
|          |             |                 |                                          | 1 1                                           | 1/2" SAE washer<br>18mm x 130mm bolt                  | _                         |
|          |             |                 |                                          | 2                                             | 18mm flat washer                                      |                           |
|          |             |                 |                                          | 1                                             | 18mm stover nut                                       |                           |
|          |             |                 |                                          |                                               |                                                       |                           |
| 7        | 01-4620     | 2               | polyurethane bump stop, front            |                                               |                                                       |                           |
|          | ı           | ı               |                                          | 1                                             |                                                       |                           |
| 10       | 01-4012     | 1               | pitman arm                               |                                               |                                                       |                           |
| _        | 04 00540    | ٠,              | ala ada adira dan Kasak                  | 1                                             | labandi nisa alanisa                                  | 77.46040                  |
| 8        | 01-88510    | 2               | shock cylinder, front                    | 1 1                                           | shock eye sleeve<br>shock eye bushing                 | 77-4684D                  |
|          |             |                 |                                          | 1                                             | shock stem bushing and washer pack                    |                           |
|          |             | <u> </u>        |                                          |                                               | shock stem sasimily and master pack                   | l                         |
| 9        | 01-240      | 2               | coil spring, front                       |                                               |                                                       |                           |
|          |             |                 | , 3,                                     | <u>,                                     </u> |                                                       |                           |
| 10       | 55-12-4683  | 1               | sway bar drop bracket, front passenger   | 2                                             | 7/16" x 1-1/4" coarse thread bolt                     | 77-4688A                  |
|          |             |                 |                                          | 2                                             | 7/16" SAE washer                                      |                           |
|          |             |                 |                                          | 2                                             | 7/16" Nyloc nut                                       |                           |
|          |             | Ι .             |                                          | T -                                           | Te to all to the second                               | I                         |
| 10       | 55-13-4683  | 1               | sway bar drop bracket, front driver      | 2                                             | 7/16" x 1-1/4" coarse thread bolt<br>7/16" SAE washer | 77-4688A                  |
|          |             |                 |                                          | 2                                             | 7/16" Nyloc nut                                       |                           |
|          |             | <u>l</u>        |                                          |                                               | 7/16 Nyloc Hut                                        |                           |
| 11       | 55-23-4683  | 1               | brake line bracket, front driver         | 1                                             | 1/4" x 3/4" coarse thread bolt                        | 77-4688A                  |
|          |             |                 | ,                                        | 1                                             | 1/4" SAE washer                                       |                           |
|          |             |                 |                                          | 1                                             | 1/4" Nyloc nut                                        |                           |
|          |             |                 |                                          | •                                             |                                                       |                           |
| 11       | 55-24-4683  | 1               | brake line bracket, front passenger      | 1                                             | 1/4" x 1" coarse thread bolt                          | 77-4688A                  |
|          |             |                 |                                          | 2                                             | 1/4" x 3/4" coarse thread bolt<br>1/4" SAE washer     |                           |
|          |             |                 |                                          | 2                                             | 1/4" Nyloc nut                                        |                           |
|          |             |                 |                                          |                                               | 1/4 Nyloc Hut                                         |                           |
| 19       | 01-241      | 2               | coil spring, rear                        |                                               |                                                       |                           |
|          |             |                 |                                          | ,                                             |                                                       |                           |
| 20       | 55-10-4683  | 2               | sway bar bracket, rear                   | 1                                             | 3/8" x 1" coarse thread bolt                          | 77-4688B                  |
|          |             |                 |                                          | 1                                             | 3/8" SAE washer                                       |                           |
|          |             |                 |                                          | 1                                             | 3/8" Nyloc nut                                        |                           |
|          |             |                 |                                          | 1                                             | 7/16" x 1" coarse thread bolt                         |                           |
|          |             |                 |                                          | 1 1                                           | 7/16" SAE washer<br>7/16" Nyloc nut                   | _                         |
|          |             | <u>l</u>        |                                          |                                               | 7/16 Nyloc Hut                                        |                           |
| 21       | 01-88520    | 2               | shock cylinder, rear                     | 1                                             | shock eye sleeve                                      | 77-4684D                  |
|          |             |                 | ,                                        | 1                                             | shock eye bushing                                     |                           |
|          |             |                 |                                          | 1                                             | shock stem bushing and washer pack                    |                           |
|          |             |                 |                                          |                                               |                                                       |                           |
| 22       | 55-09-4683  | 2               | bump stop bracket, rear                  | 2                                             | 3/8" x 1" coarse thread bolt                          | 77-4688B                  |
|          |             |                 |                                          | 4                                             | 3/8" SAE washer                                       |                           |
|          |             |                 |                                          | 2                                             | 3/8" Nyloc nut                                        |                           |
| 23       | 55-17-4683  | 1               | track bar bracket, rear                  | 2                                             | 08-4683 sleeve                                        | 77-4688C                  |
|          | JJ-17-4003  | 1               | track bar bracket, rear                  | 1                                             | 55-12-4540 tab nut                                    | 7,7-40000                 |
|          |             |                 |                                          | 1                                             | 14mm x 110mm bolt                                     | 77-4688B                  |
|          |             |                 |                                          | 2                                             | 14mm flat washer                                      |                           |
|          |             |                 |                                          | 1                                             | 14mm stover nut                                       |                           |
|          |             |                 |                                          | 1                                             | 1/2" x 1-1/4" coarse thread bolt                      | _]                        |
|          |             |                 |                                          | 1                                             | 1/2" SAE washer                                       |                           |
|          |             |                 |                                          | 1                                             | 7/16" x 4" coarse thread bolt                         |                           |
| <u> </u> |             |                 |                                          | 1                                             | 7/16" SAE washer                                      |                           |
|          |             |                 |                                          | 1                                             | 7/16" stover nut                                      |                           |
| 24       | 55-06-4683  | 1               | brakeline bracket, rear                  | 2                                             | 5/16" x 3/4" coarse thread bolt                       | 77-4688B                  |
|          | 20 00 7000  |                 | S. S | 4                                             | 5/16" SAE washer                                      |                           |
|          |             |                 |                                          | 2                                             | 5/16" Nyloc nut                                       |                           |
|          |             |                 |                                          |                                               |                                                       |                           |