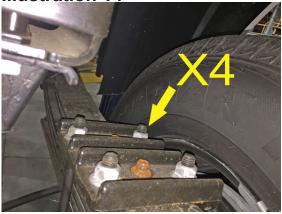

### RAM 2500 MODELS

| Step     | Part Number | Qty.<br>per Kit | Description                              | Qty. per<br>Bracket                           | New Attaching Hardware                                | Hardware<br>Bag<br>Number |
|----------|-------------|-----------------|------------------------------------------|-----------------------------------------------|-------------------------------------------------------|---------------------------|
| 5        | 55-01-4683  | 1               | track bar bracket, front                 | 1                                             | 55-20-4683 step washer                                | 77-4688C                  |
|          |             |                 |                                          | 1                                             | 18mm x 80mm bolt                                      | 77-4688A                  |
|          |             |                 |                                          | 1                                             | 18mm flat washer<br>18mm stover nut                   |                           |
|          |             |                 |                                          | 1                                             | 1/2" x 1-3/4" coarse thread bolt                      |                           |
|          |             |                 |                                          | 1                                             | 1/2" stover nut                                       |                           |
|          |             |                 |                                          | 1                                             | 1/2" SAE washer                                       |                           |
|          |             |                 |                                          |                                               |                                                       |                           |
| 6        | 55-03-4683  | 2               | radius arm drop bracket, front           | 1                                             | 55-11-4683 tab nut                                    | 77-4688C                  |
|          |             |                 |                                          | 1                                             | 1/2" x 1-1/4" coarse thread bolt                      | 77-4688A                  |
|          |             |                 |                                          | 1 1                                           | 1/2" SAE washer<br>18mm x 130mm bolt                  | _                         |
|          |             |                 |                                          | 2                                             | 18mm flat washer                                      |                           |
|          |             |                 |                                          | 1                                             | 18mm stover nut                                       |                           |
|          |             |                 |                                          |                                               |                                                       |                           |
| 7        | 01-4620     | 2               | polyurethane bump stop, front            |                                               |                                                       |                           |
|          | ı           | ı               |                                          | 1                                             |                                                       |                           |
| 10       | 01-4012     | 1               | pitman arm                               |                                               |                                                       |                           |
| _        | 04 00540    | ٠,              | ala ada adira dan Kasak                  | 1                                             | labandi nisa alanisa                                  | 77.46040                  |
| 8        | 01-88510    | 2               | shock cylinder, front                    | 1 1                                           | shock eye sleeve<br>shock eye bushing                 | 77-4684D                  |
|          |             |                 |                                          | 1                                             | shock stem bushing and washer pack                    |                           |
|          |             | <u> </u>        |                                          |                                               | shock stem sasimily and master pack                   | l                         |
| 9        | 01-240      | 2               | coil spring, front                       |                                               |                                                       |                           |
|          |             |                 | , 3,                                     | <u>,                                     </u> |                                                       |                           |
| 10       | 55-12-4683  | 1               | sway bar drop bracket, front passenger   | 2                                             | 7/16" x 1-1/4" coarse thread bolt                     | 77-4688A                  |
|          |             |                 |                                          | 2                                             | 7/16" SAE washer                                      |                           |
|          |             |                 |                                          | 2                                             | 7/16" Nyloc nut                                       |                           |
|          |             | Ι .             |                                          | T -                                           | Te to all to the second                               | I                         |
| 10       | 55-13-4683  | 1               | sway bar drop bracket, front driver      | 2                                             | 7/16" x 1-1/4" coarse thread bolt<br>7/16" SAE washer | 77-4688A                  |
|          |             |                 |                                          | 2                                             | 7/16" Nyloc nut                                       |                           |
|          |             | <u>l</u>        |                                          |                                               | 7/16 Nyloc Hut                                        |                           |
| 11       | 55-23-4683  | 1               | brake line bracket, front driver         | 1                                             | 1/4" x 3/4" coarse thread bolt                        | 77-4688A                  |
|          |             |                 | ,                                        | 1                                             | 1/4" SAE washer                                       |                           |
|          |             |                 |                                          | 1                                             | 1/4" Nyloc nut                                        |                           |
|          |             |                 |                                          | •                                             |                                                       |                           |
| 11       | 55-24-4683  | 1               | brake line bracket, front passenger      | 1                                             | 1/4" x 1" coarse thread bolt                          | 77-4688A                  |
|          |             |                 |                                          | 2                                             | 1/4" x 3/4" coarse thread bolt<br>1/4" SAE washer     |                           |
|          |             |                 |                                          | 2                                             | 1/4" Nyloc nut                                        |                           |
|          |             |                 |                                          |                                               | 1/4 Nyloc Hut                                         |                           |
| 19       | 01-241      | 2               | coil spring, rear                        |                                               |                                                       |                           |
|          |             |                 |                                          | ,                                             |                                                       |                           |
| 20       | 55-10-4683  | 2               | sway bar bracket, rear                   | 1                                             | 3/8" x 1" coarse thread bolt                          | 77-4688B                  |
|          |             |                 |                                          | 1                                             | 3/8" SAE washer                                       |                           |
|          |             |                 |                                          | 1                                             | 3/8" Nyloc nut                                        |                           |
|          |             |                 |                                          | 1                                             | 7/16" x 1" coarse thread bolt                         |                           |
|          |             |                 |                                          | 1 1                                           | 7/16" SAE washer<br>7/16" Nyloc nut                   | _                         |
|          |             | <u>l</u>        |                                          |                                               | 7/16 Nyloc Hut                                        |                           |
| 21       | 01-88520    | 2               | shock cylinder, rear                     | 1                                             | shock eye sleeve                                      | 77-4684D                  |
|          |             |                 | ,                                        | 1                                             | shock eye bushing                                     |                           |
|          |             |                 |                                          | 1                                             | shock stem bushing and washer pack                    |                           |
|          |             |                 |                                          |                                               |                                                       |                           |
| 22       | 55-09-4683  | 2               | bump stop bracket, rear                  | 2                                             | 3/8" x 1" coarse thread bolt                          | 77-4688B                  |
|          |             |                 |                                          | 4                                             | 3/8" SAE washer                                       |                           |
|          |             |                 |                                          | 2                                             | 3/8" Nyloc nut                                        |                           |
| 23       | 55-17-4683  | 1               | track bar bracket, rear                  | 2                                             | 08-4683 sleeve                                        | 77-4688C                  |
|          | JJ-17-4003  | 1               | track bar bracket, rear                  | 1                                             | 55-12-4540 tab nut                                    | 7,7-40000                 |
|          |             |                 |                                          | 1                                             | 14mm x 110mm bolt                                     | 77-4688B                  |
|          |             |                 |                                          | 2                                             | 14mm flat washer                                      |                           |
|          |             |                 |                                          | 1                                             | 14mm stover nut                                       |                           |
|          |             |                 |                                          | 1                                             | 1/2" x 1-1/4" coarse thread bolt                      | _]                        |
|          |             |                 |                                          | 1                                             | 1/2" SAE washer                                       |                           |
|          |             |                 |                                          | 1                                             | 7/16" x 4" coarse thread bolt                         |                           |
| <u> </u> |             |                 |                                          | 1                                             | 7/16" SAE washer                                      |                           |
|          |             |                 |                                          | 1                                             | 7/16" stover nut                                      |                           |
| 24       | 55-06-4683  | 1               | brakeline bracket, rear                  | 2                                             | 5/16" x 3/4" coarse thread bolt                       | 77-4688B                  |
|          | 20 00 7000  |                 | S. S | 4                                             | 5/16" SAE washer                                      |                           |
|          |             |                 |                                          | 2                                             | 5/16" Nyloc nut                                       |                           |
|          |             |                 |                                          |                                               |                                                       |                           |