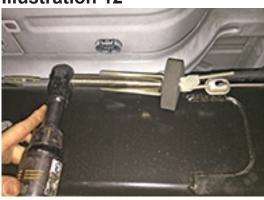

### RAM 2500 MODELS

| Step     | Part Number | Qty.<br>per Kit | Description                              | Qty. per<br>Bracket                           | New Attaching Hardware                                | Hardware<br>Bag<br>Number |
|----------|-------------|-----------------|------------------------------------------|-----------------------------------------------|-------------------------------------------------------|---------------------------|
| 5        | 55-01-4683  | 1               | track bar bracket, front                 | 1                                             | 55-20-4683 step washer                                | 77-4688C                  |
|          |             |                 |                                          | 1                                             | 18mm x 80mm bolt                                      | 77-4688A                  |
|          |             |                 |                                          | 1                                             | 18mm flat washer<br>18mm stover nut                   |                           |
|          |             |                 |                                          | 1                                             | 1/2" x 1-3/4" coarse thread bolt                      |                           |
|          |             |                 |                                          | 1                                             | 1/2" stover nut                                       |                           |
|          |             |                 |                                          | 1                                             | 1/2" SAE washer                                       |                           |
|          |             |                 |                                          |                                               |                                                       |                           |
| 6        | 55-03-4683  | 2               | radius arm drop bracket, front           | 1                                             | 55-11-4683 tab nut                                    | 77-4688C                  |
|          |             |                 |                                          | 1                                             | 1/2" x 1-1/4" coarse thread bolt                      | 77-4688A                  |
|          |             |                 |                                          | 1 1                                           | 1/2" SAE washer<br>18mm x 130mm bolt                  | _                         |
|          |             |                 |                                          | 2                                             | 18mm flat washer                                      |                           |
|          |             |                 |                                          | 1                                             | 18mm stover nut                                       |                           |
|          |             |                 |                                          |                                               |                                                       |                           |
| 7        | 01-4620     | 2               | polyurethane bump stop, front            |                                               |                                                       |                           |
|          | ı           | ı               |                                          | 1                                             |                                                       |                           |
| 10       | 01-4012     | 1               | pitman arm                               |                                               |                                                       |                           |
| _        | 04 00540    | ٠,              | ala ada adira dan Kasak                  | 1                                             | labandi nisa alanisa                                  | 77.46040                  |
| 8        | 01-88510    | 2               | shock cylinder, front                    | 1 1                                           | shock eye sleeve<br>shock eye bushing                 | 77-4684D                  |
|          |             |                 |                                          | 1                                             | shock stem bushing and washer pack                    |                           |
|          |             | <u> </u>        |                                          |                                               | shock stem sasimily and master pack                   | l                         |
| 9        | 01-240      | 2               | coil spring, front                       |                                               |                                                       |                           |
|          |             |                 | , 3,                                     | <u>,                                     </u> |                                                       |                           |
| 10       | 55-12-4683  | 1               | sway bar drop bracket, front passenger   | 2                                             | 7/16" x 1-1/4" coarse thread bolt                     | 77-4688A                  |
|          |             |                 |                                          | 2                                             | 7/16" SAE washer                                      |                           |
|          |             |                 |                                          | 2                                             | 7/16" Nyloc nut                                       |                           |
|          |             | Ι .             |                                          | T -                                           | Te to all to the second                               | I                         |
| 10       | 55-13-4683  | 1               | sway bar drop bracket, front driver      | 2                                             | 7/16" x 1-1/4" coarse thread bolt<br>7/16" SAE washer | 77-4688A                  |
|          |             |                 |                                          | 2                                             | 7/16" Nyloc nut                                       |                           |
|          |             | <u>l</u>        |                                          |                                               | 7/16 Nyloc Hut                                        |                           |
| 11       | 55-23-4683  | 1               | brake line bracket, front driver         | 1                                             | 1/4" x 3/4" coarse thread bolt                        | 77-4688A                  |
|          |             |                 | ,                                        | 1                                             | 1/4" SAE washer                                       |                           |
|          |             |                 |                                          | 1                                             | 1/4" Nyloc nut                                        |                           |
|          |             |                 |                                          | •                                             |                                                       |                           |
| 11       | 55-24-4683  | 1               | brake line bracket, front passenger      | 1                                             | 1/4" x 1" coarse thread bolt                          | 77-4688A                  |
|          |             |                 |                                          | 2                                             | 1/4" x 3/4" coarse thread bolt<br>1/4" SAE washer     |                           |
|          |             |                 |                                          | 2                                             | 1/4" Nyloc nut                                        |                           |
|          |             |                 |                                          |                                               | 1/4 Nyloc Hut                                         |                           |
| 19       | 01-241      | 2               | coil spring, rear                        |                                               |                                                       |                           |
|          |             |                 |                                          | ,                                             |                                                       |                           |
| 20       | 55-10-4683  | 2               | sway bar bracket, rear                   | 1                                             | 3/8" x 1" coarse thread bolt                          | 77-4688B                  |
|          |             |                 |                                          | 1                                             | 3/8" SAE washer                                       |                           |
|          |             |                 |                                          | 1                                             | 3/8" Nyloc nut                                        |                           |
|          |             |                 |                                          | 1                                             | 7/16" x 1" coarse thread bolt                         |                           |
|          |             |                 |                                          | 1 1                                           | 7/16" SAE washer<br>7/16" Nyloc nut                   | _                         |
|          |             | <u>l</u>        |                                          |                                               | 7/16 Nyloc Hut                                        |                           |
| 21       | 01-88520    | 2               | shock cylinder, rear                     | 1                                             | shock eye sleeve                                      | 77-4684D                  |
|          |             |                 | ,                                        | 1                                             | shock eye bushing                                     |                           |
|          |             |                 |                                          | 1                                             | shock stem bushing and washer pack                    |                           |
|          |             |                 |                                          |                                               |                                                       |                           |
| 22       | 55-09-4683  | 2               | bump stop bracket, rear                  | 2                                             | 3/8" x 1" coarse thread bolt                          | 77-4688B                  |
|          |             |                 |                                          | 4                                             | 3/8" SAE washer                                       |                           |
|          |             |                 |                                          | 2                                             | 3/8" Nyloc nut                                        |                           |
| 23       | 55-17-4683  | 1               | track bar bracket, rear                  | 2                                             | 08-4683 sleeve                                        | 77-4688C                  |
|          | JJ-17-4003  | 1               | track bar bracket, rear                  | 1                                             | 55-12-4540 tab nut                                    | 7,7-40000                 |
|          |             |                 |                                          | 1                                             | 14mm x 110mm bolt                                     | 77-4688B                  |
|          |             |                 |                                          | 2                                             | 14mm flat washer                                      |                           |
|          |             |                 |                                          | 1                                             | 14mm stover nut                                       |                           |
|          |             |                 |                                          | 1                                             | 1/2" x 1-1/4" coarse thread bolt                      | _]                        |
|          |             |                 |                                          | 1                                             | 1/2" SAE washer                                       |                           |
|          |             |                 |                                          | 1                                             | 7/16" x 4" coarse thread bolt                         |                           |
| <u> </u> |             |                 |                                          | 1                                             | 7/16" SAE washer                                      |                           |
|          |             |                 |                                          | 1                                             | 7/16" stover nut                                      |                           |
| 24       | 55-06-4683  | 1               | brakeline bracket, rear                  | 2                                             | 5/16" x 3/4" coarse thread bolt                       | 77-4688B                  |
|          | 20 00 7000  |                 | S. S | 4                                             | 5/16" SAE washer                                      |                           |
|          |             |                 |                                          | 2                                             | 5/16" Nyloc nut                                       |                           |
|          |             |                 |                                          |                                               |                                                       |                           |