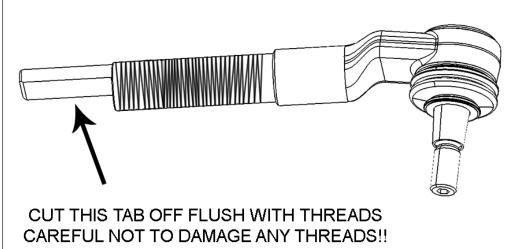

e new pitman arm with the steering sector shaft then secure using the factory hardware. Tighten (117).

□ [Illustration 2] The threaded body end of the drag link end must be trimmed before it can be flipped and attached to the new pitman arm. Mark the end of the adjuster sleeve on both ends for reference. Cut the tab using a cutoff wheel or other appropriate tool. Do not damage any threads when trimming this tab.

Illustration 2

☐ Once the tab has been trimmed, thread the drag link back into the adjuster to the previous location and install into the pitman arm. (65)

#### 11) BRAKE LINE BRACKET...

☐ [Illustration 3] Install the new driver's side brake line bracket (55-23-4683) to the frame using the factory hardware. Tighten (9). VERY CAREFULLY reform the brake line to fit into the new



bracket. DO NOT KINK THE LINE. Attach factory brake line bracket to the new bracket using supplied 1/4" x 3/4" bolt, washer and Nyloc nut. Tighten (8)

☐ [Illustration 4] Install new passenger's side brake line bracket (55-24-4683) to the frame using supplied 1/4" x 1" bolt, washer, and Nyloc not. Tighten (8). CAREFULLY extend factory brake line down allowing factory bracket to attach to the new bracket. Tighten (8).

#### 12) TIRES / WHEELS...

☐ [Illustration 5] Reinstall the tires and wheels. Tighten the lug nuts (95) in the sequence shown.

**WARNING:** When the tires / wheels are installed, always check for and remove any corrosion, dirt, or foreign material on the wheel mounting surface, or anything that contacts the wheel mounting surface (hub,

#### Illustration 5



rotor, etc.)