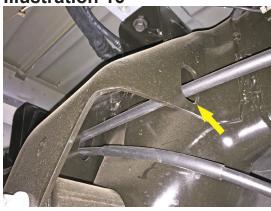

### RAM 2500 MODELS

| Step     | Part Number | Qty.<br>per Kit | Description                              | Qty. per<br>Bracket                           | New Attaching Hardware                                | Hardware<br>Bag<br>Number |
|----------|-------------|-----------------|------------------------------------------|-----------------------------------------------|-------------------------------------------------------|---------------------------|
| 5        | 55-01-4683  | 1               | track bar bracket, front                 | 1                                             | 55-20-4683 step washer                                | 77-4688C                  |
|          |             |                 |                                          | 1                                             | 18mm x 80mm bolt                                      | 77-4688A                  |
|          |             |                 |                                          | 1                                             | 18mm flat washer<br>18mm stover nut                   |                           |
|          |             |                 |                                          | 1                                             | 1/2" x 1-3/4" coarse thread bolt                      |                           |
|          |             |                 |                                          | 1                                             | 1/2" stover nut                                       |                           |
|          |             |                 |                                          | 1                                             | 1/2" SAE washer                                       |                           |
|          |             |                 |                                          |                                               |                                                       |                           |
| 6        | 55-03-4683  | 2               | radius arm drop bracket, front           | 1                                             | 55-11-4683 tab nut                                    | 77-4688C                  |
|          |             |                 |                                          | 1                                             | 1/2" x 1-1/4" coarse thread bolt                      | 77-4688A                  |
|          |             |                 |                                          | 1 1                                           | 1/2" SAE washer<br>18mm x 130mm bolt                  | _                         |
|          |             |                 |                                          | 2                                             | 18mm flat washer                                      |                           |
|          |             |                 |                                          | 1                                             | 18mm stover nut                                       |                           |
|          |             |                 |                                          |                                               |                                                       |                           |
| 7        | 01-4620     | 2               | polyurethane bump stop, front            |                                               |                                                       |                           |
|          | ı           | ı               |                                          | 1                                             |                                                       |                           |
| 10       | 01-4012     | 1               | pitman arm                               |                                               |                                                       |                           |
| _        | 04 00540    | ٠,              | ala ada adira dan Kasak                  | 1                                             | labandi nisa alanisa                                  | 77.46040                  |
| 8        | 01-88510    | 2               | shock cylinder, front                    | 1 1                                           | shock eye sleeve<br>shock eye bushing                 | 77-4684D                  |
|          |             |                 |                                          | 1                                             | shock stem bushing and washer pack                    |                           |
|          |             | <u> </u>        |                                          |                                               | shock stem sasimily and master pack                   | l                         |
| 9        | 01-240      | 2               | coil spring, front                       |                                               |                                                       |                           |
|          |             |                 | , 3,                                     | <u>,                                     </u> |                                                       |                           |
| 10       | 55-12-4683  | 1               | sway bar drop bracket, front passenger   | 2                                             | 7/16" x 1-1/4" coarse thread bolt                     | 77-4688A                  |
|          |             |                 |                                          | 2                                             | 7/16" SAE washer                                      |                           |
|          |             |                 |                                          | 2                                             | 7/16" Nyloc nut                                       |                           |
|          |             | Ι .             |                                          | T -                                           | Te to all to the second                               | I                         |
| 10       | 55-13-4683  | 1               | sway bar drop bracket, front driver      | 2                                             | 7/16" x 1-1/4" coarse thread bolt<br>7/16" SAE washer | 77-4688A                  |
|          |             |                 |                                          | 2                                             | 7/16" Nyloc nut                                       |                           |
|          |             | <u>l</u>        |                                          |                                               | 7/16 Nyloc Hut                                        |                           |
| 11       | 55-23-4683  | 1               | brake line bracket, front driver         | 1                                             | 1/4" x 3/4" coarse thread bolt                        | 77-4688A                  |
|          |             |                 | ,                                        | 1                                             | 1/4" SAE washer                                       |                           |
|          |             |                 |                                          | 1                                             | 1/4" Nyloc nut                                        |                           |
|          |             |                 |                                          | •                                             |                                                       |                           |
| 11       | 55-24-4683  | 1               | brake line bracket, front passenger      | 1                                             | 1/4" x 1" coarse thread bolt                          | 77-4688A                  |
|          |             |                 |                                          | 2                                             | 1/4" x 3/4" coarse thread bolt<br>1/4" SAE washer     |                           |
|          |             |                 |                                          | 2                                             | 1/4" Nyloc nut                                        |                           |
|          |             |                 |                                          |                                               | 1/4 Nyloc Hut                                         |                           |
| 19       | 01-241      | 2               | coil spring, rear                        |                                               |                                                       |                           |
|          |             |                 |                                          | ,                                             |                                                       |                           |
| 20       | 55-10-4683  | 2               | sway bar bracket, rear                   | 1                                             | 3/8" x 1" coarse thread bolt                          | 77-4688B                  |
|          |             |                 |                                          | 1                                             | 3/8" SAE washer                                       |                           |
|          |             |                 |                                          | 1                                             | 3/8" Nyloc nut                                        |                           |
|          |             |                 |                                          | 1                                             | 7/16" x 1" coarse thread bolt                         |                           |
|          |             |                 |                                          | 1 1                                           | 7/16" SAE washer<br>7/16" Nyloc nut                   | _                         |
|          |             | <u>l</u>        |                                          |                                               | 7/16 Nyloc Hut                                        |                           |
| 21       | 01-88520    | 2               | shock cylinder, rear                     | 1                                             | shock eye sleeve                                      | 77-4684D                  |
|          |             |                 | ,                                        | 1                                             | shock eye bushing                                     |                           |
|          |             |                 |                                          | 1                                             | shock stem bushing and washer pack                    |                           |
|          |             |                 |                                          |                                               |                                                       |                           |
| 22       | 55-09-4683  | 2               | bump stop bracket, rear                  | 2                                             | 3/8" x 1" coarse thread bolt                          | 77-4688B                  |
|          |             |                 |                                          | 4                                             | 3/8" SAE washer                                       |                           |
|          |             |                 |                                          | 2                                             | 3/8" Nyloc nut                                        |                           |
| 23       | 55-17-4683  | 1               | track bar bracket, rear                  | 2                                             | 08-4683 sleeve                                        | 77-4688C                  |
|          | JJ-17-4003  | 1               | track bar bracket, rear                  | 1                                             | 55-12-4540 tab nut                                    | 7,7-40000                 |
|          |             |                 |                                          | 1                                             | 14mm x 110mm bolt                                     | 77-4688B                  |
|          |             |                 |                                          | 2                                             | 14mm flat washer                                      |                           |
|          |             |                 |                                          | 1                                             | 14mm stover nut                                       |                           |
|          |             |                 |                                          | 1                                             | 1/2" x 1-1/4" coarse thread bolt                      | _]                        |
|          |             |                 |                                          | 1                                             | 1/2" SAE washer                                       |                           |
|          |             |                 |                                          | 1                                             | 7/16" x 4" coarse thread bolt                         |                           |
| <u> </u> |             |                 |                                          | 1                                             | 7/16" SAE washer                                      |                           |
|          |             |                 |                                          | 1                                             | 7/16" stover nut                                      |                           |
| 24       | 55-06-4683  | 1               | brakeline bracket, rear                  | 2                                             | 5/16" x 3/4" coarse thread bolt                       | 77-4688B                  |
|          | 20 00 7000  |                 | S. S | 4                                             | 5/16" SAE washer                                      |                           |
|          |             |                 |                                          | 2                                             | 5/16" Nyloc nut                                       |                           |
|          |             |                 |                                          |                                               |                                                       |                           |