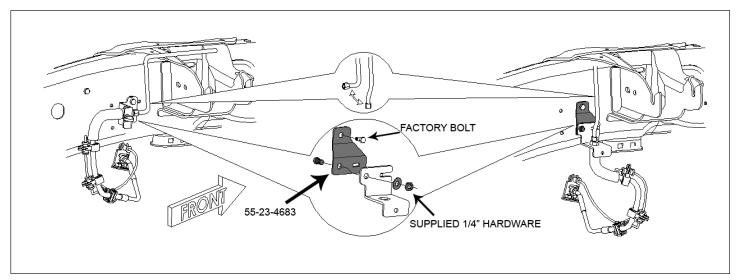

### RAM 2500 MODELS

| Step     | Part Number | Qty.<br>per Kit | Description                              | Qty. per<br>Bracket                           | New Attaching Hardware                                | Hardware<br>Bag<br>Number |
|----------|-------------|-----------------|------------------------------------------|-----------------------------------------------|-------------------------------------------------------|---------------------------|
| 5        | 55-01-4683  | 1               | track bar bracket, front                 | 1                                             | 55-20-4683 step washer                                | 77-4688C                  |
|          |             |                 |                                          | 1                                             | 18mm x 80mm bolt                                      | 77-4688A                  |
|          |             |                 |                                          | 1                                             | 18mm flat washer<br>18mm stover nut                   |                           |
|          |             |                 |                                          | 1                                             | 1/2" x 1-3/4" coarse thread bolt                      |                           |
|          |             |                 |                                          | 1                                             | 1/2" stover nut                                       |                           |
|          |             |                 |                                          | 1                                             | 1/2" SAE washer                                       |                           |
|          |             |                 |                                          |                                               |                                                       |                           |
| 6        | 55-03-4683  | 2               | radius arm drop bracket, front           | 1                                             | 55-11-4683 tab nut                                    | 77-4688C                  |
|          |             |                 |                                          | 1                                             | 1/2" x 1-1/4" coarse thread bolt                      | 77-4688A                  |
|          |             |                 |                                          | 1 1                                           | 1/2" SAE washer<br>18mm x 130mm bolt                  | _                         |
|          |             |                 |                                          | 2                                             | 18mm flat washer                                      |                           |
|          |             |                 |                                          | 1                                             | 18mm stover nut                                       |                           |
|          |             |                 |                                          |                                               |                                                       |                           |
| 7        | 01-4620     | 2               | polyurethane bump stop, front            |                                               |                                                       |                           |
|          | ı           | ı               |                                          | 1                                             |                                                       |                           |
| 10       | 01-4012     | 1               | pitman arm                               |                                               |                                                       |                           |
| _        | 04 00540    | ٠,              | ala ada adira dan Kasak                  | 1                                             | labandi nisa alanisa                                  | 77.46040                  |
| 8        | 01-88510    | 2               | shock cylinder, front                    | 1 1                                           | shock eye sleeve<br>shock eye bushing                 | 77-4684D                  |
|          |             |                 |                                          | 1                                             | shock stem bushing and washer pack                    |                           |
|          |             | <u> </u>        |                                          |                                               | shock stem sasimily and master pack                   | l                         |
| 9        | 01-240      | 2               | coil spring, front                       |                                               |                                                       |                           |
|          |             |                 | , 3,                                     | <u>,                                     </u> |                                                       |                           |
| 10       | 55-12-4683  | 1               | sway bar drop bracket, front passenger   | 2                                             | 7/16" x 1-1/4" coarse thread bolt                     | 77-4688A                  |
|          |             |                 |                                          | 2                                             | 7/16" SAE washer                                      |                           |
|          |             |                 |                                          | 2                                             | 7/16" Nyloc nut                                       |                           |
|          |             | Ι .             |                                          | T -                                           | Te to all to the second                               | I                         |
| 10       | 55-13-4683  | 1               | sway bar drop bracket, front driver      | 2                                             | 7/16" x 1-1/4" coarse thread bolt<br>7/16" SAE washer | 77-4688A                  |
|          |             |                 |                                          | 2                                             | 7/16" Nyloc nut                                       |                           |
|          |             | <u>l</u>        |                                          |                                               | 7/16 Nyloc Hut                                        |                           |
| 11       | 55-23-4683  | 1               | brake line bracket, front driver         | 1                                             | 1/4" x 3/4" coarse thread bolt                        | 77-4688A                  |
|          |             |                 | ,                                        | 1                                             | 1/4" SAE washer                                       |                           |
|          |             |                 |                                          | 1                                             | 1/4" Nyloc nut                                        |                           |
|          |             |                 |                                          | •                                             |                                                       |                           |
| 11       | 55-24-4683  | 1               | brake line bracket, front passenger      | 1                                             | 1/4" x 1" coarse thread bolt                          | 77-4688A                  |
|          |             |                 |                                          | 2                                             | 1/4" x 3/4" coarse thread bolt<br>1/4" SAE washer     |                           |
|          |             |                 |                                          | 2                                             | 1/4" Nyloc nut                                        |                           |
|          |             |                 |                                          |                                               | 1/4 Nyloc Hut                                         |                           |
| 19       | 01-241      | 2               | coil spring, rear                        |                                               |                                                       |                           |
|          |             |                 |                                          | ,                                             |                                                       |                           |
| 20       | 55-10-4683  | 2               | sway bar bracket, rear                   | 1                                             | 3/8" x 1" coarse thread bolt                          | 77-4688B                  |
|          |             |                 |                                          | 1                                             | 3/8" SAE washer                                       |                           |
|          |             |                 |                                          | 1                                             | 3/8" Nyloc nut                                        |                           |
|          |             |                 |                                          | 1                                             | 7/16" x 1" coarse thread bolt                         |                           |
|          |             |                 |                                          | 1 1                                           | 7/16" SAE washer<br>7/16" Nyloc nut                   | _                         |
|          |             | <u>l</u>        |                                          |                                               | 7/16 Nyloc Hut                                        |                           |
| 21       | 01-88520    | 2               | shock cylinder, rear                     | 1                                             | shock eye sleeve                                      | 77-4684D                  |
|          |             |                 | ,                                        | 1                                             | shock eye bushing                                     |                           |
|          |             |                 |                                          | 1                                             | shock stem bushing and washer pack                    |                           |
|          |             |                 |                                          |                                               |                                                       |                           |
| 22       | 55-09-4683  | 2               | bump stop bracket, rear                  | 2                                             | 3/8" x 1" coarse thread bolt                          | 77-4688B                  |
|          |             |                 |                                          | 4                                             | 3/8" SAE washer                                       |                           |
|          |             |                 |                                          | 2                                             | 3/8" Nyloc nut                                        |                           |
| 23       | 55-17-4683  | 1               | track bar bracket, rear                  | 2                                             | 08-4683 sleeve                                        | 77-4688C                  |
|          | JJ-17-4003  | 1               | track bar bracket, rear                  | 1                                             | 55-12-4540 tab nut                                    | 7,7-40000                 |
|          |             |                 |                                          | 1                                             | 14mm x 110mm bolt                                     | 77-4688B                  |
|          |             |                 |                                          | 2                                             | 14mm flat washer                                      |                           |
|          |             |                 |                                          | 1                                             | 14mm stover nut                                       |                           |
|          |             |                 |                                          | 1                                             | 1/2" x 1-1/4" coarse thread bolt                      | _]                        |
|          |             |                 |                                          | 1                                             | 1/2" SAE washer                                       |                           |
|          |             |                 |                                          | 1                                             | 7/16" x 4" coarse thread bolt                         |                           |
| <u> </u> |             |                 |                                          | 1                                             | 7/16" SAE washer                                      |                           |
|          |             |                 |                                          | 1                                             | 7/16" stover nut                                      |                           |
| 24       | 55-06-4683  | 1               | brakeline bracket, rear                  | 2                                             | 5/16" x 3/4" coarse thread bolt                       | 77-4688B                  |
|          | 20 00 7000  |                 | S. S | 4                                             | 5/16" SAE washer                                      |                           |
|          |             |                 |                                          | 2                                             | 5/16" Nyloc nut                                       |                           |
|          |             |                 |                                          |                                               |                                                       |                           |