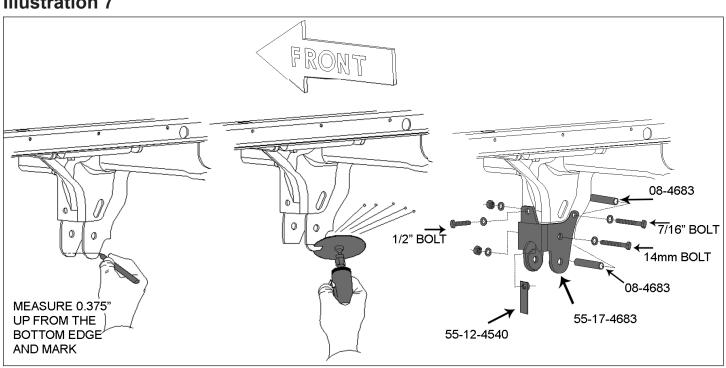

### RAM 2500 MODELS

| Step     | Part Number | Qty.<br>per Kit | Description                              | Qty. per<br>Bracket                           | New Attaching Hardware                                | Hardware<br>Bag<br>Number |
|----------|-------------|-----------------|------------------------------------------|-----------------------------------------------|-------------------------------------------------------|---------------------------|
| 5        | 55-01-4683  | 1               | track bar bracket, front                 | 1                                             | 55-20-4683 step washer                                | 77-4688C                  |
|          |             |                 |                                          | 1                                             | 18mm x 80mm bolt                                      | 77-4688A                  |
|          |             |                 |                                          | 1                                             | 18mm flat washer<br>18mm stover nut                   |                           |
|          |             |                 |                                          | 1                                             | 1/2" x 1-3/4" coarse thread bolt                      |                           |
|          |             |                 |                                          | 1                                             | 1/2" stover nut                                       |                           |
|          |             |                 |                                          | 1                                             | 1/2" SAE washer                                       |                           |
|          |             |                 |                                          |                                               |                                                       |                           |
| 6        | 55-03-4683  | 2               | radius arm drop bracket, front           | 1                                             | 55-11-4683 tab nut                                    | 77-4688C                  |
|          |             |                 |                                          | 1                                             | 1/2" x 1-1/4" coarse thread bolt                      | 77-4688A                  |
|          |             |                 |                                          | 1 1                                           | 1/2" SAE washer<br>18mm x 130mm bolt                  | _                         |
|          |             |                 |                                          | 2                                             | 18mm flat washer                                      |                           |
|          |             |                 |                                          | 1                                             | 18mm stover nut                                       |                           |
|          |             |                 |                                          |                                               |                                                       |                           |
| 7        | 01-4620     | 2               | polyurethane bump stop, front            |                                               |                                                       |                           |
|          | ı           | ı               |                                          | 1                                             |                                                       |                           |
| 10       | 01-4012     | 1               | pitman arm                               |                                               |                                                       |                           |
| _        | 04 00540    | ٠,              | ala ada adira dan Kasak                  | 1                                             | labandi nisa alanisa                                  | 77.46040                  |
| 8        | 01-88510    | 2               | shock cylinder, front                    | 1 1                                           | shock eye sleeve<br>shock eye bushing                 | 77-4684D                  |
|          |             |                 |                                          | 1                                             | shock stem bushing and washer pack                    |                           |
|          |             | <u> </u>        |                                          |                                               | shock stem sasimily and master pack                   | l                         |
| 9        | 01-240      | 2               | coil spring, front                       |                                               |                                                       |                           |
|          |             |                 | , 3,                                     | <u>,                                     </u> |                                                       |                           |
| 10       | 55-12-4683  | 1               | sway bar drop bracket, front passenger   | 2                                             | 7/16" x 1-1/4" coarse thread bolt                     | 77-4688A                  |
|          |             |                 |                                          | 2                                             | 7/16" SAE washer                                      |                           |
|          |             |                 |                                          | 2                                             | 7/16" Nyloc nut                                       |                           |
|          |             | Ι .             |                                          | T -                                           | Te to all to the second                               | I                         |
| 10       | 55-13-4683  | 1               | sway bar drop bracket, front driver      | 2                                             | 7/16" x 1-1/4" coarse thread bolt<br>7/16" SAE washer | 77-4688A                  |
|          |             |                 |                                          | 2                                             | 7/16" Nyloc nut                                       |                           |
|          |             | <u>l</u>        |                                          |                                               | 7/16 Nyloc Hut                                        |                           |
| 11       | 55-23-4683  | 1               | brake line bracket, front driver         | 1                                             | 1/4" x 3/4" coarse thread bolt                        | 77-4688A                  |
|          |             |                 | ,                                        | 1                                             | 1/4" SAE washer                                       |                           |
|          |             |                 |                                          | 1                                             | 1/4" Nyloc nut                                        |                           |
|          |             |                 |                                          | •                                             |                                                       |                           |
| 11       | 55-24-4683  | 1               | brake line bracket, front passenger      | 1                                             | 1/4" x 1" coarse thread bolt                          | 77-4688A                  |
|          |             |                 |                                          | 2                                             | 1/4" x 3/4" coarse thread bolt<br>1/4" SAE washer     |                           |
|          |             |                 |                                          | 2                                             | 1/4" Nyloc nut                                        |                           |
|          |             |                 |                                          |                                               | 1/4 Nyloc Hut                                         |                           |
| 19       | 01-241      | 2               | coil spring, rear                        |                                               |                                                       |                           |
|          |             |                 |                                          | ,                                             |                                                       |                           |
| 20       | 55-10-4683  | 2               | sway bar bracket, rear                   | 1                                             | 3/8" x 1" coarse thread bolt                          | 77-4688B                  |
|          |             |                 |                                          | 1                                             | 3/8" SAE washer                                       |                           |
|          |             |                 |                                          | 1                                             | 3/8" Nyloc nut                                        |                           |
|          |             |                 |                                          | 1                                             | 7/16" x 1" coarse thread bolt                         |                           |
|          |             |                 |                                          | 1 1                                           | 7/16" SAE washer<br>7/16" Nyloc nut                   | _                         |
|          |             | <u>l</u>        |                                          |                                               | 7/16 Nyloc Hut                                        |                           |
| 21       | 01-88520    | 2               | shock cylinder, rear                     | 1                                             | shock eye sleeve                                      | 77-4684D                  |
|          |             |                 | ,                                        | 1                                             | shock eye bushing                                     |                           |
|          |             |                 |                                          | 1                                             | shock stem bushing and washer pack                    |                           |
|          |             |                 |                                          |                                               |                                                       |                           |
| 22       | 55-09-4683  | 2               | bump stop bracket, rear                  | 2                                             | 3/8" x 1" coarse thread bolt                          | 77-4688B                  |
|          |             |                 |                                          | 4                                             | 3/8" SAE washer                                       |                           |
|          |             |                 |                                          | 2                                             | 3/8" Nyloc nut                                        |                           |
| 23       | 55-17-4683  | 1               | track bar bracket, rear                  | 2                                             | 08-4683 sleeve                                        | 77-4688C                  |
|          | JJ-17-4003  | 1               | track bar bracket, rear                  | 1                                             | 55-12-4540 tab nut                                    | 7,7-40000                 |
|          |             |                 |                                          | 1                                             | 14mm x 110mm bolt                                     | 77-4688B                  |
|          |             |                 |                                          | 2                                             | 14mm flat washer                                      |                           |
|          |             |                 |                                          | 1                                             | 14mm stover nut                                       |                           |
|          |             |                 |                                          | 1                                             | 1/2" x 1-1/4" coarse thread bolt                      | _]                        |
|          |             |                 |                                          | 1                                             | 1/2" SAE washer                                       |                           |
|          |             |                 |                                          | 1                                             | 7/16" x 4" coarse thread bolt                         |                           |
| <u> </u> |             |                 |                                          | 1                                             | 7/16" SAE washer                                      |                           |
|          |             |                 |                                          | 1                                             | 7/16" stover nut                                      |                           |
| 24       | 55-06-4683  | 1               | brakeline bracket, rear                  | 2                                             | 5/16" x 3/4" coarse thread bolt                       | 77-4688B                  |
|          | 20 00 7000  |                 | S. S | 4                                             | 5/16" SAE washer                                      |                           |
|          |             |                 |                                          | 2                                             | 5/16" Nyloc nut                                       |                           |
|          |             |                 |                                          |                                               |                                                       |                           |