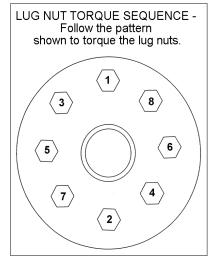

into the new



bracket. DO NOT KINK THE LINE. Attach factory brake line bracket to the new bracket using supplied 1/4" x 3/4" bolt, washer and Nyloc nut. Tighten (8)

☐ [Illustration 4] Install new passenger's side brake line bracket (55-24-4683) to the frame using supplied 1/4" x 1" bolt, washer, and Nyloc not. Tighten (8). CAREFULLY extend factory brake line down allowing factory bracket to attach to the new bracket. Tighten (8).

#### 12) TIRES / WHEELS...

☐ [Illustration 5] Reinstall the tires and wheels. Tighten the lug nuts (95) in the sequence shown.

**WARNING:** When the tires / wheels are installed, always check for and remove any corrosion, dirt, or foreign material on the wheel mounting surface, or anything that contacts the wheel mounting surface (hub,

#### Illustration 5



rotor, etc.). Installing wheels without the proper metal-to-metal contact at the wheel mounting surfaces can cause the lug nuts to loosen and the wheel to come off while the vehicle is in motion.

**WARNING:** Retighten lug nuts at 500 miles after any wheel change, or anytime the lug nuts are loosened. Failure to do so could cause wheels to come off while vehicle is in motion.

#### Illustration 3



#### Illustration 4



#### 13) INITIAL CLEARANCE CHECK...

- ☐ With the vehicle still on jack stands, and the suspension "hanging" at full extension travel, check all components for proper operation and clearances. Pay special attention to clearance between the tires / wheels and brake hoses, driveshaft, etc.
- □ Lower vehicle to the floor.

#### 14) FRONT TRACK BAR and RADIUS ARMS...

- □