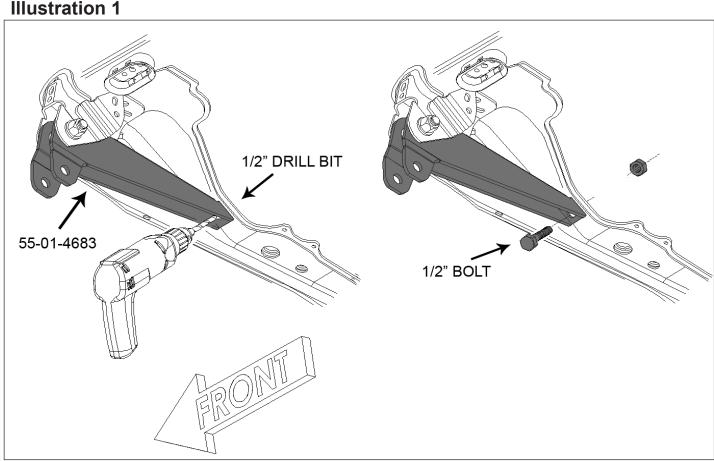

### RAM 2500 MODELS

| Step     | Part Number | Qty.<br>per Kit | Description                              | Qty. per<br>Bracket                           | New Attaching Hardware                                | Hardware<br>Bag<br>Number |
|----------|-------------|-----------------|------------------------------------------|-----------------------------------------------|-------------------------------------------------------|---------------------------|
| 5        | 55-01-4683  | 1               | track bar bracket, front                 | 1                                             | 55-20-4683 step washer                                | 77-4688C                  |
|          |             |                 |                                          | 1                                             | 18mm x 80mm bolt                                      | 77-4688A                  |
|          |             |                 |                                          | 1                                             | 18mm flat washer<br>18mm stover nut                   |                           |
|          |             |                 |                                          | 1                                             | 1/2" x 1-3/4" coarse thread bolt                      |                           |
|          |             |                 |                                          | 1                                             | 1/2" stover nut                                       |                           |
|          |             |                 |                                          | 1                                             | 1/2" SAE washer                                       |                           |
|          |             |                 |                                          |                                               |                                                       |                           |
| 6        | 55-03-4683  | 2               | radius arm drop bracket, front           | 1                                             | 55-11-4683 tab nut                                    | 77-4688C                  |
|          |             |                 |                                          | 1                                             | 1/2" x 1-1/4" coarse thread bolt                      | 77-4688A                  |
|          |             |                 |                                          | 1 1                                           | 1/2" SAE washer<br>18mm x 130mm bolt                  | _                         |
|          |             |                 |                                          | 2                                             | 18mm flat washer                                      |                           |
|          |             |                 |                                          | 1                                             | 18mm stover nut                                       |                           |
|          |             |                 |                                          |                                               |                                                       |                           |
| 7        | 01-4620     | 2               | polyurethane bump stop, front            |                                               |                                                       |                           |
|          | ı           | ı               |                                          | 1                                             |                                                       |                           |
| 10       | 01-4012     | 1               | pitman arm                               |                                               |                                                       |                           |
| _        | 04 00540    | ٠,              | ala ada adira dan Kasak                  | 1                                             | labandi nisa alanisa                                  | 77.46040                  |
| 8        | 01-88510    | 2               | shock cylinder, front                    | 1 1                                           | shock eye sleeve<br>shock eye bushing                 | 77-4684D                  |
|          |             |                 |                                          | 1                                             | shock stem bushing and washer pack                    |                           |
|          |             | <u> </u>        |                                          |                                               | shock stem sasimily and master pack                   | l                         |
| 9        | 01-240      | 2               | coil spring, front                       |                                               |                                                       |                           |
|          |             |                 | , 3,                                     | <u>,                                     </u> |                                                       |                           |
| 10       | 55-12-4683  | 1               | sway bar drop bracket, front passenger   | 2                                             | 7/16" x 1-1/4" coarse thread bolt                     | 77-4688A                  |
|          |             |                 |                                          | 2                                             | 7/16" SAE washer                                      |                           |
|          |             |                 |                                          | 2                                             | 7/16" Nyloc nut                                       |                           |
|          |             | Ι .             |                                          | T -                                           | Te to all to the second                               | I                         |
| 10       | 55-13-4683  | 1               | sway bar drop bracket, front driver      | 2                                             | 7/16" x 1-1/4" coarse thread bolt<br>7/16" SAE washer | 77-4688A                  |
|          |             |                 |                                          | 2                                             | 7/16" Nyloc nut                                       |                           |
|          |             | <u>l</u>        |                                          |                                               | 7/16 Nyloc Hut                                        |                           |
| 11       | 55-23-4683  | 1               | brake line bracket, front driver         | 1                                             | 1/4" x 3/4" coarse thread bolt                        | 77-4688A                  |
|          |             |                 | ,                                        | 1                                             | 1/4" SAE washer                                       |                           |
|          |             |                 |                                          | 1                                             | 1/4" Nyloc nut                                        |                           |
|          |             |                 |                                          | •                                             |                                                       |                           |
| 11       | 55-24-4683  | 1               | brake line bracket, front passenger      | 1                                             | 1/4" x 1" coarse thread bolt                          | 77-4688A                  |
|          |             |                 |                                          | 2                                             | 1/4" x 3/4" coarse thread bolt<br>1/4" SAE washer     |                           |
|          |             |                 |                                          | 2                                             | 1/4" Nyloc nut                                        |                           |
|          |             |                 |                                          |                                               | 1/4 Nyloc Hut                                         |                           |
| 19       | 01-241      | 2               | coil spring, rear                        |                                               |                                                       |                           |
|          |             |                 |                                          | ,                                             |                                                       |                           |
| 20       | 55-10-4683  | 2               | sway bar bracket, rear                   | 1                                             | 3/8" x 1" coarse thread bolt                          | 77-4688B                  |
|          |             |                 |                                          | 1                                             | 3/8" SAE washer                                       |                           |
|          |             |                 |                                          | 1                                             | 3/8" Nyloc nut                                        |                           |
|          |             |                 |                                          | 1                                             | 7/16" x 1" coarse thread bolt                         |                           |
|          |             |                 |                                          | 1 1                                           | 7/16" SAE washer<br>7/16" Nyloc nut                   | _                         |
|          |             | <u>l</u>        |                                          |                                               | 7/16 Nyloc Hut                                        |                           |
| 21       | 01-88520    | 2               | shock cylinder, rear                     | 1                                             | shock eye sleeve                                      | 77-4684D                  |
|          |             |                 | ,                                        | 1                                             | shock eye bushing                                     |                           |
|          |             |                 |                                          | 1                                             | shock stem bushing and washer pack                    |                           |
|          |             |                 |                                          |                                               |                                                       |                           |
| 22       | 55-09-4683  | 2               | bump stop bracket, rear                  | 2                                             | 3/8" x 1" coarse thread bolt                          | 77-4688B                  |
|          |             |                 |                                          | 4                                             | 3/8" SAE washer                                       |                           |
|          |             |                 |                                          | 2                                             | 3/8" Nyloc nut                                        |                           |
| 23       | 55-17-4683  | 1               | track bar bracket, rear                  | 2                                             | 08-4683 sleeve                                        | 77-4688C                  |
|          | JJ-17-4003  | 1               | track bar bracket, rear                  | 1                                             | 55-12-4540 tab nut                                    | 7,7-40000                 |
|          |             |                 |                                          | 1                                             | 14mm x 110mm bolt                                     | 77-4688B                  |
|          |             |                 |                                          | 2                                             | 14mm flat washer                                      |                           |
|          |             |                 |                                          | 1                                             | 14mm stover nut                                       |                           |
|          |             |                 |                                          | 1                                             | 1/2" x 1-1/4" coarse thread bolt                      | _]                        |
|          |             |                 |                                          | 1                                             | 1/2" SAE washer                                       |                           |
|          |             |                 |                                          | 1                                             | 7/16" x 4" coarse thread bolt                         |                           |
| <u> </u> |             |                 |                                          | 1                                             | 7/16" SAE washer                                      |                           |
|          |             |                 |                                          | 1                                             | 7/16" stover nut                                      |                           |
| 24       | 55-06-4683  | 1               | brakeline bracket, rear                  | 2                                             | 5/16" x 3/4" coarse thread bolt                       | 77-4688B                  |
|          | 20 00 7000  |                 | S. S | 4                                             | 5/16" SAE washer                                      |                           |
|          |             |                 |                                          | 2                                             | 5/16" Nyloc nut                                       |                           |
|          |             |                 |                                          |                                               |                                                       |                           |