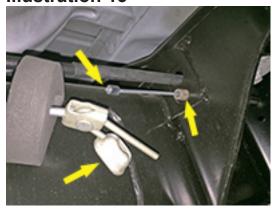

### RAM 2500 MODELS

| Step     | Part Number | Qty.<br>per Kit | Description                              | Qty. per<br>Bracket                           | New Attaching Hardware                                | Hardware<br>Bag<br>Number |
|----------|-------------|-----------------|------------------------------------------|-----------------------------------------------|-------------------------------------------------------|---------------------------|
| 5        | 55-01-4683  | 1               | track bar bracket, front                 | 1                                             | 55-20-4683 step washer                                | 77-4688C                  |
|          |             |                 |                                          | 1                                             | 18mm x 80mm bolt                                      | 77-4688A                  |
|          |             |                 |                                          | 1                                             | 18mm flat washer<br>18mm stover nut                   |                           |
|          |             |                 |                                          | 1                                             | 1/2" x 1-3/4" coarse thread bolt                      |                           |
|          |             |                 |                                          | 1                                             | 1/2" stover nut                                       |                           |
|          |             |                 |                                          | 1                                             | 1/2" SAE washer                                       |                           |
|          |             |                 |                                          |                                               |                                                       |                           |
| 6        | 55-03-4683  | 2               | radius arm drop bracket, front           | 1                                             | 55-11-4683 tab nut                                    | 77-4688C                  |
|          |             |                 |                                          | 1                                             | 1/2" x 1-1/4" coarse thread bolt                      | 77-4688A                  |
|          |             |                 |                                          | 1 1                                           | 1/2" SAE washer<br>18mm x 130mm bolt                  | _                         |
|          |             |                 |                                          | 2                                             | 18mm flat washer                                      |                           |
|          |             |                 |                                          | 1                                             | 18mm stover nut                                       |                           |
|          |             |                 |                                          |                                               |                                                       |                           |
| 7        | 01-4620     | 2               | polyurethane bump stop, front            |                                               |                                                       |                           |
|          | ı           | ı               |                                          | 1                                             |                                                       |                           |
| 10       | 01-4012     | 1               | pitman arm                               |                                               |                                                       |                           |
| _        | 04 00540    | ٠,              | ala ada adira dan Kasak                  | 1                                             | labandi nisa alanisa                                  | 77.46040                  |
| 8        | 01-88510    | 2               | shock cylinder, front                    | 1 1                                           | shock eye sleeve<br>shock eye bushing                 | 77-4684D                  |
|          |             |                 |                                          | 1                                             | shock stem bushing and washer pack                    |                           |
|          |             | <u> </u>        |                                          |                                               | shock stem sasimily and master pack                   | l                         |
| 9        | 01-240      | 2               | coil spring, front                       |                                               |                                                       |                           |
|          |             |                 | , 3,                                     | <u>,                                     </u> |                                                       |                           |
| 10       | 55-12-4683  | 1               | sway bar drop bracket, front passenger   | 2                                             | 7/16" x 1-1/4" coarse thread bolt                     | 77-4688A                  |
|          |             |                 |                                          | 2                                             | 7/16" SAE washer                                      |                           |
|          |             |                 |                                          | 2                                             | 7/16" Nyloc nut                                       |                           |
|          |             | Ι .             |                                          | T -                                           | Te to all to the second                               | I                         |
| 10       | 55-13-4683  | 1               | sway bar drop bracket, front driver      | 2                                             | 7/16" x 1-1/4" coarse thread bolt<br>7/16" SAE washer | 77-4688A                  |
|          |             |                 |                                          | 2                                             | 7/16" Nyloc nut                                       |                           |
|          |             | <u>l</u>        |                                          |                                               | 7/16 Nyloc Hut                                        |                           |
| 11       | 55-23-4683  | 1               | brake line bracket, front driver         | 1                                             | 1/4" x 3/4" coarse thread bolt                        | 77-4688A                  |
|          |             |                 | ,                                        | 1                                             | 1/4" SAE washer                                       |                           |
|          |             |                 |                                          | 1                                             | 1/4" Nyloc nut                                        |                           |
|          |             |                 |                                          | •                                             |                                                       |                           |
| 11       | 55-24-4683  | 1               | brake line bracket, front passenger      | 1                                             | 1/4" x 1" coarse thread bolt                          | 77-4688A                  |
|          |             |                 |                                          | 2                                             | 1/4" x 3/4" coarse thread bolt<br>1/4" SAE washer     |                           |
|          |             |                 |                                          | 2                                             | 1/4" Nyloc nut                                        |                           |
|          |             |                 |                                          |                                               | 1/4 Nyloc Hut                                         |                           |
| 19       | 01-241      | 2               | coil spring, rear                        |                                               |                                                       |                           |
|          |             |                 |                                          | ,                                             |                                                       |                           |
| 20       | 55-10-4683  | 2               | sway bar bracket, rear                   | 1                                             | 3/8" x 1" coarse thread bolt                          | 77-4688B                  |
|          |             |                 |                                          | 1                                             | 3/8" SAE washer                                       |                           |
|          |             |                 |                                          | 1                                             | 3/8" Nyloc nut                                        |                           |
|          |             |                 |                                          | 1                                             | 7/16" x 1" coarse thread bolt                         |                           |
|          |             |                 |                                          | 1 1                                           | 7/16" SAE washer<br>7/16" Nyloc nut                   | _                         |
|          |             | <u>l</u>        |                                          |                                               | 7/16 Nyloc Hut                                        |                           |
| 21       | 01-88520    | 2               | shock cylinder, rear                     | 1                                             | shock eye sleeve                                      | 77-4684D                  |
|          |             |                 | ,                                        | 1                                             | shock eye bushing                                     |                           |
|          |             |                 |                                          | 1                                             | shock stem bushing and washer pack                    |                           |
|          |             |                 |                                          |                                               |                                                       |                           |
| 22       | 55-09-4683  | 2               | bump stop bracket, rear                  | 2                                             | 3/8" x 1" coarse thread bolt                          | 77-4688B                  |
|          |             |                 |                                          | 4                                             | 3/8" SAE washer                                       |                           |
|          |             |                 |                                          | 2                                             | 3/8" Nyloc nut                                        |                           |
| 23       | 55-17-4683  | 1               | track bar bracket, rear                  | 2                                             | 08-4683 sleeve                                        | 77-4688C                  |
|          | JJ-17-4003  | 1               | track bar bracket, rear                  | 1                                             | 55-12-4540 tab nut                                    | 7,7-40000                 |
|          |             |                 |                                          | 1                                             | 14mm x 110mm bolt                                     | 77-4688B                  |
|          |             |                 |                                          | 2                                             | 14mm flat washer                                      |                           |
|          |             |                 |                                          | 1                                             | 14mm stover nut                                       |                           |
|          |             |                 |                                          | 1                                             | 1/2" x 1-1/4" coarse thread bolt                      | _]                        |
|          |             |                 |                                          | 1                                             | 1/2" SAE washer                                       |                           |
|          |             |                 |                                          | 1                                             | 7/16" x 4" coarse thread bolt                         |                           |
| <u> </u> |             |                 |                                          | 1                                             | 7/16" SAE washer                                      |                           |
|          |             |                 |                                          | 1                                             | 7/16" stover nut                                      |                           |
| 24       | 55-06-4683  | 1               | brakeline bracket, rear                  | 2                                             | 5/16" x 3/4" coarse thread bolt                       | 77-4688B                  |
|          | 20 00 7000  |                 | S. S | 4                                             | 5/16" SAE washer                                      |                           |
|          |             |                 |                                          | 2                                             | 5/16" Nyloc nut                                       |                           |
|          |             |                 |                                          |                                               |                                                       |                           |