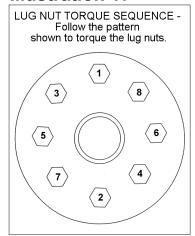

#### NOTES:

- Prior to beginning the installation, check all parts and hardware in the box with the parts list below. If you find a packaging error, contact Superlift® directly. Do not contact the dealer where the system was originally purchased. You will need the control number from each box when calling; this number is located at the bottom of the part number label and to the right of the bar code.
- Front end alignment is necessary.
- An arrow on diagrams indicates which direction is toward the front of the vehicle.
- A foot-pound torque reading is given in parenthesis ( ) after each appropriate fastener.
- Do not fabricate any components to gain additional suspension height.
- Prior to drilling or cutting, check behind the surface being worked on for any wires, lines, or hoses that could be damaged.
- After drilling, file smooth any burrs and sharp edges.
- Prior to attaching components, be sure all mating surfaces are free of grit, grease, excessive undercoating, etc.
- A factory service manual should be on hand for reference.
- Use the check-off box "□" found at each step to help you keep your place. Two "□□" denotes that one check-off box is for the driver side and one is for the passenger side. Unless otherwise noted, always start with the driver side.