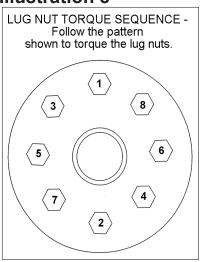

the emergency brake bracket at the frame. Tighten (23).

#### 25) TIRES / WHEELS...

☐ [Illustration 8] Reinstall the tires and wheels. Tighten the lug nuts (95) in the sequence shown.

**WARNING:** When the tires / wheels are installed, always check for and remove any corrosion, dirt, or foreign material on the wheel mounting surface, or anything that contacts the wheel mounting surface (hub, rotor, etc.). Installing wheels without the proper metal-to-metal contact at the wheel mounting surfaces can cause the lug nuts to loosen and the wheel to come off while the vehicle is in motion.

**WARNING:** Retighten lug nuts at 500 miles after any wheel change, or anytime the lug nuts are loosened. Failure to do so could cause wheels to come off while vehicle is in motion.

#### Illustration 8



#### 26) CLEARANCE CHECK...

| ☐ With the vehicle still on jack stands, and the su | spension "hanging" at full extension travel, check all |
|-----------------------------------------------------|--------------------------------------------------------|
| components for proper operation and clearances.     | Pay special attention to the clearance between the     |
| tires / wheels and brake hoses, wiring, etc.        |                                                        |

□ Lower vehicle to the floor.

#### 27) REAR TRACK BAR, ANTI-SWAY BAR LINKS, and LINK ARMS...

| $\ oxdot$ Reattach the rear track bar to the new bracket using the factory hardware. Tighten (12 | 12U) |
|--------------------------------------------------------------------------------------------------|------|
|----