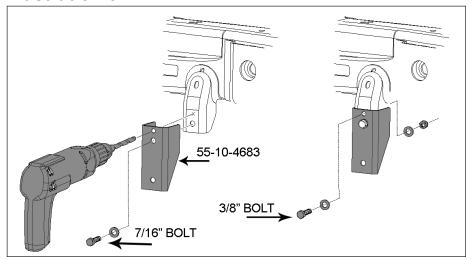

### RAM 2500 MODELS

| Step     | Part Number | Qty.<br>per Kit | Description                              | Qty. per<br>Bracket                           | New Attaching Hardware                                | Hardware<br>Bag<br>Number |
|----------|-------------|-----------------|------------------------------------------|-----------------------------------------------|-------------------------------------------------------|---------------------------|
| 5        | 55-01-4683  | 1               | track bar bracket, front                 | 1                                             | 55-20-4683 step washer                                | 77-4688C                  |
|          |             |                 |                                          | 1                                             | 18mm x 80mm bolt                                      | 77-4688A                  |
|          |             |                 |                                          | 1                                             | 18mm flat washer<br>18mm stover nut                   |                           |
|          |             |                 |                                          | 1                                             | 1/2" x 1-3/4" coarse thread bolt                      |                           |
|          |             |                 |                                          | 1                                             | 1/2" stover nut                                       |                           |
|          |             |                 |                                          | 1                                             | 1/2" SAE washer                                       |                           |
|          |             |                 |                                          |                                               |                                                       |                           |
| 6        | 55-03-4683  | 2               | radius arm drop bracket, front           | 1                                             | 55-11-4683 tab nut                                    | 77-4688C                  |
|          |             |                 |                                          | 1                                             | 1/2" x 1-1/4" coarse thread bolt                      | 77-4688A                  |
|          |             |                 |                                          | 1 1                                           | 1/2" SAE washer<br>18mm x 130mm bolt                  | _                         |
|          |             |                 |                                          | 2                                             | 18mm flat washer                                      |                           |
|          |             |                 |                                          | 1                                             | 18mm stover nut                                       |                           |
|          |             |                 |                                          |                                               |                                                       |                           |
| 7        | 01-4620     | 2               | polyurethane bump stop, front            |                                               |                                                       |                           |
|          | ı           | ı               |                                          | 1                                             |                                                       |                           |
| 10       | 01-4012     | 1               | pitman arm                               |                                               |                                                       |                           |
| _        | 04 00540    | ٠,              | ala ada adira dan Kasak                  | 1                                             | labandi nisa alanisa                                  | 77.46040                  |
| 8        | 01-88510    | 2               | shock cylinder, front                    | 1 1                                           | shock eye sleeve<br>shock eye bushing                 | 77-4684D                  |
|          |             |                 |                                          | 1                                             | shock stem bushing and washer pack                    |                           |
|          |             | <u> </u>        |                                          |                                               | shock stem sasimily and master pack                   | l                         |
| 9        | 01-240      | 2               | coil spring, front                       |                                               |                                                       |                           |
|          |             |                 | , 3,                                     | <u>,                                     </u> |                                                       |                           |
| 10       | 55-12-4683  | 1               | sway bar drop bracket, front passenger   | 2                                             | 7/16" x 1-1/4" coarse thread bolt                     | 77-4688A                  |
|          |             |                 |                                          | 2                                             | 7/16" SAE washer                                      |                           |
|          |             |                 |                                          | 2                                             | 7/16" Nyloc nut                                       |                           |
|          |             | Ι .             |                                          | T -                                           | Te to all to the second                               | I                         |
| 10       | 55-13-4683  | 1               | sway bar drop bracket, front driver      | 2                                             | 7/16" x 1-1/4" coarse thread bolt<br>7/16" SAE washer | 77-4688A                  |
|          |             |                 |                                          | 2                                             | 7/16" Nyloc nut                                       |                           |
|          |             | <u>l</u>        |                                          |                                               | 7/16 Nyloc Hut                                        |                           |
| 11       | 55-23-4683  | 1               | brake line bracket, front driver         | 1                                             | 1/4" x 3/4" coarse thread bolt                        | 77-4688A                  |
|          |             |                 | ,                                        | 1                                             | 1/4" SAE washer                                       |                           |
|          |             |                 |                                          | 1                                             | 1/4" Nyloc nut                                        |                           |
|          |             |                 |                                          | •                                             |                                                       |                           |
| 11       | 55-24-4683  | 1               | brake line bracket, front passenger      | 1                                             | 1/4" x 1" coarse thread bolt                          | 77-4688A                  |
|          |             |                 |                                          | 2                                             | 1/4" x 3/4" coarse thread bolt<br>1/4" SAE washer     |                           |
|          |             |                 |                                          | 2                                             | 1/4" Nyloc nut                                        |                           |
|          |             |                 |                                          |                                               | 1/4 Nyloc Hut                                         |                           |
| 19       | 01-241      | 2               | coil spring, rear                        |                                               |                                                       |                           |
|          |             |                 |                                          | ,                                             |                                                       |                           |
| 20       | 55-10-4683  | 2               | sway bar bracket, rear                   | 1                                             | 3/8" x 1" coarse thread bolt                          | 77-4688B                  |
|          |             |                 |                                          | 1                                             | 3/8" SAE washer                                       |                           |
|          |             |                 |                                          | 1                                             | 3/8" Nyloc nut                                        |                           |
|          |             |                 |                                          | 1                                             | 7/16" x 1" coarse thread bolt                         |                           |
|          |             |                 |                                          | 1 1                                           | 7/16" SAE washer<br>7/16" Nyloc nut                   | _                         |
|          |             | <u>l</u>        |                                          |                                               | 7/16 Nyloc Hut                                        |                           |
| 21       | 01-88520    | 2               | shock cylinder, rear                     | 1                                             | shock eye sleeve                                      | 77-4684D                  |
|          |             |                 | ,                                        | 1                                             | shock eye bushing                                     |                           |
|          |             |                 |                                          | 1                                             | shock stem bushing and washer pack                    |                           |
|          |             |                 |                                          |                                               |                                                       |                           |
| 22       | 55-09-4683  | 2               | bump stop bracket, rear                  | 2                                             | 3/8" x 1" coarse thread bolt                          | 77-4688B                  |
|          |             |                 |                                          | 4                                             | 3/8" SAE washer                                       |                           |
|          |             |                 |                                          | 2                                             | 3/8" Nyloc nut                                        |                           |
| 23       | 55-17-4683  | 1               | track bar bracket, rear                  | 2                                             | 08-4683 sleeve                                        | 77-4688C                  |
|          | JJ-17-4003  | 1               | track bar bracket, rear                  | 1                                             | 55-12-4540 tab nut                                    | 7,7-40000                 |
|          |             |                 |                                          | 1                                             | 14mm x 110mm bolt                                     | 77-4688B                  |
|          |             |                 |                                          | 2                                             | 14mm flat washer                                      |                           |
|          |             |                 |                                          | 1                                             | 14mm stover nut                                       |                           |
|          |             |                 |                                          | 1                                             | 1/2" x 1-1/4" coarse thread bolt                      | _]                        |
|          |             |                 |                                          | 1                                             | 1/2" SAE washer                                       |                           |
|          |             |                 |                                          | 1                                             | 7/16" x 4" coarse thread bolt                         |                           |
| <u> </u> |             |                 |                                          | 1                                             | 7/16" SAE washer                                      |                           |
|          |             |                 |                                          | 1                                             | 7/16" stover nut                                      |                           |
| 24       | 55-06-4683  | 1               | brakeline bracket, rear                  | 2                                             | 5/16" x 3/4" coarse thread bolt                       | 77-4688B                  |
|          | 20 00 7000  |                 | S. S | 4                                             | 5/16" SAE washer                                      |                           |
|          |             |                 |                                          | 2                                             | 5/16" Nyloc nut                                       |                           |
|          |             |                 |                                          |                                               |                                                       |                           |