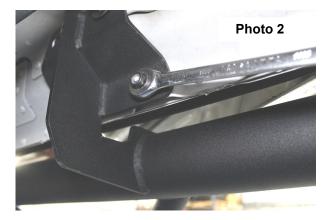

## Tools Needed:

Ratchet 13mm Socket Torque Wrench

- 1. Locate the driver and passenger side steps.
- 2. Place the step brackets on the studs in the rocker panel of the truck. See Photo 1.
- 3. Use the supplied 8mm flat washers and lock nuts to attach the step.
- 4. Tighten the nut using a 13mm socket. Torque to 15ft-lbs. See Photo 2.