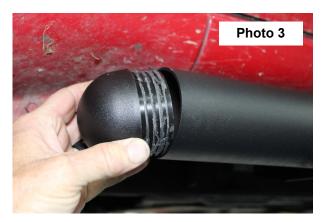

- 5. Repeat process on the opposite side of the truck.
- 6. Place endcaps in the tubes. See Photo 3.

items.

7. Place two tube protectors on the each of the steps. See Photo 4.

By purchasing any item sold by Rough Country, LLC, the buyer expressly warrants that he/she is in compliance with all applicable, State, and Local laws and regulations regarding the purchase, ownership, and use of the item. It shall be the buyers responsibility to comply with all Federal, State and Local laws governing the sales of any items listed, illustrated or sold. The buyer expressly agrees to indemnify and hold harmless Rough Country, LLC for all claims resulting directly or indirectly from the purchase, ownership, or use of the