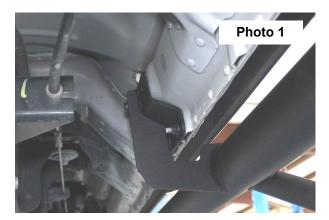

## Tools Needed:

Ratchet 13mm Socket Torque Wrench

- 1. Locate the driver and passenger side steps.
- 2. Place the step brackets on the studs in the rocker panel of the truck. See Photo 1.
- 3. Use the supplied 8mm flat washers and lock nuts to attach the step.
- 4. Tighten the nut using a 13mm socket. Torque to 15ft-lbs. See Photo 2.