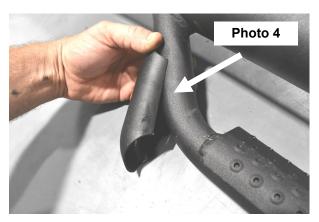

- 5. Repeat process on the opposite side of the truck.
- 6. Place endcaps in the tubes. See Photo 3.

items.

7. Place two tube protectors on the each of the steps. See Photo 4.

By purchasing any item sold by Rough Country, LLC, the buyer expressly warrants that he/she is in compliance with all applicable, State, and Local laws and regulations regarding the purchase, ownership, and use of the item. It shall be the buyers responsibility to comply with all Federal, State and Local laws governing the sales of any items listed, illustrated or sold. The buyer expressly agrees to indemnify and hold harmless Rough Country, LLC for all claims resulting directly or indirectly from the purchase, ownership, or use of the