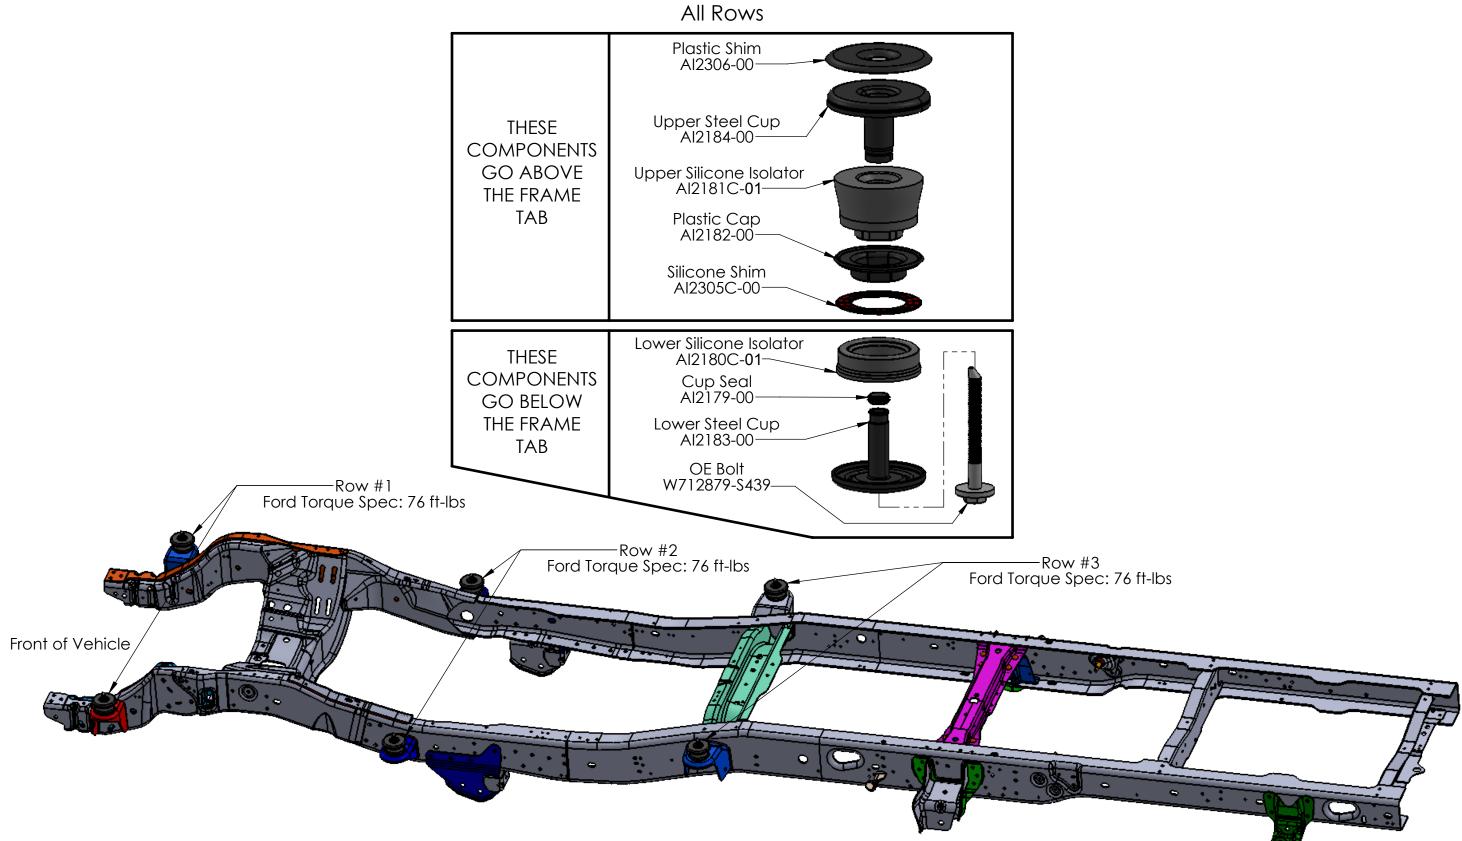

WARNING: Qualified professional installation of this product in accordance with the Ford service documentation and using a vehicle lift is required.

Install according to the supplied Ford Torque Spec for the best ride and to avoid damaging your truck. Do not attempt selfinstallation of this product or use an impact wrench at anytime. Self-installation using a jack or other lifting device could result in personal injury and/or damage to your vehicle. S&B shall not be liable for any loss, damage, including any incidental or consequential damages, fire, explosion, injury, or death as a result of self-installation of this product. The S&B Warranty will be voided if this product is not installed by a qualified professional or if an impact wrench is used. Visit sbfilters.com for warranty and other information.

Part Number: 81-1002 2008-2016 Ford Powerstroke 6.4L, 6.7L Reg/Ext Cab