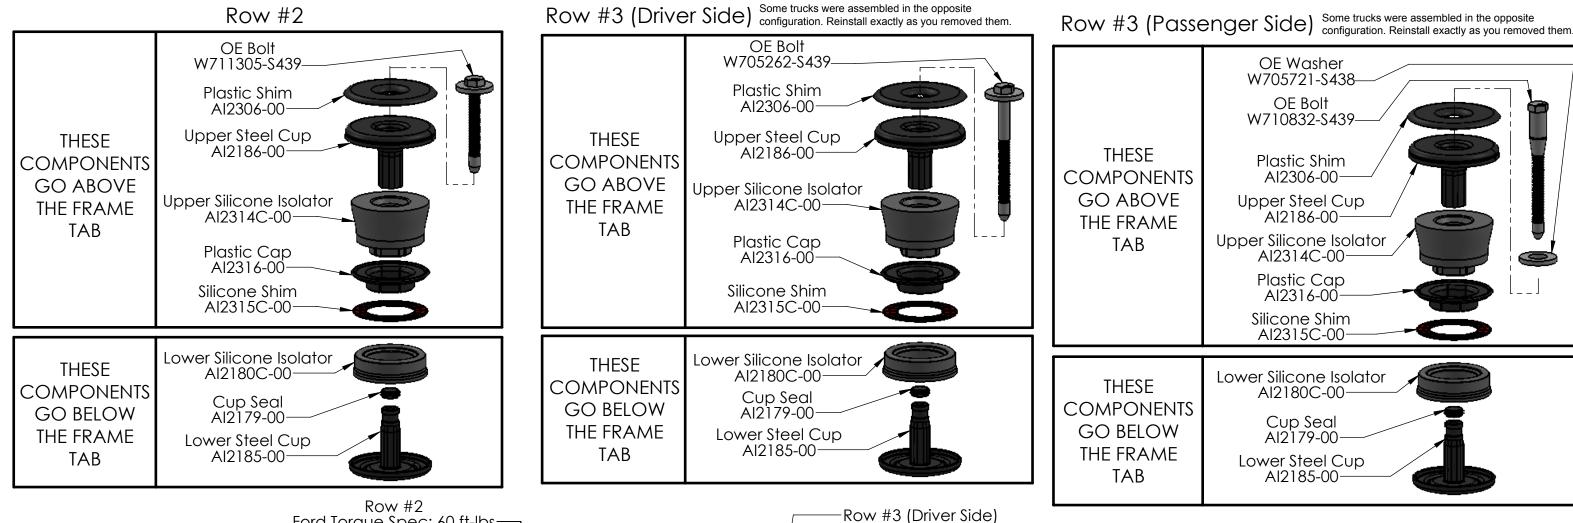

THESE COMPONENTS GO INSIDE THE BOXED FRAME

TORQUE NUT TO 60 FT-LBS.

INSTALL COMPONENTS IN THE CORRECT LOCATION ACCORDING TO THIS DIAGRAM. COMPONENTS INSTALLED INCORRECTLY WILL CAUSE CLUNKING NOISE AND MAY RESULT IN DAMAGE TO THE VEHICLE.