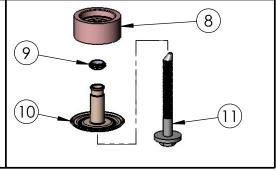

Part Number: 81-1004 1999-2003 Ford F250-F550 5.4L, 6.8L, 7.3L Reg/Ext Cab

THESE COMPONENTS GO ON TOP OF THE BOXED FRAME

| ITEM NO. | PartNo     | DESCRIPTION                                      | QTY. |
|----------|------------|--------------------------------------------------|------|
| 1        | Al2406-00  | FORD N801995-S436 (M12<br>LOCKING NUT W/ WASHER) | 1    |
| 2        | AI2405-00  | UPPER WASHER                                     | 1    |
| 3        | Al2404-00  | PLASTIC SHIM                                     | 1    |
| 4        | AI2403-00  | UPPER CUP                                        | 1    |
| 5        | AI2399C-00 | UPPER ISOLATOR                                   | 1    |
| 6        | Al2400-00  | PLASTIC CAP                                      | 1    |
| 7        | AI2401C-00 | SILICONE SHIM                                    | 1    |
| 8        | AI2398C-00 | LOWER ISOLATOR                                   | 1    |
| 9        | Al2179-00  | CUP SEAL                                         | 1    |
| 10       | Al2402-00  | LOWER CUP                                        | 1    |
| 11       | Al2204-00  | FORD W712879-S439                                | 1    |

THESE COMPONENTS GO INSIDE THE BOXED FRAME

TORQUE NUT TO 60 FT-LBS.

INSTALL COMPONENTS IN THE CORRECT LOCATION ACCORDING TO THIS DIAGRAM. COMPONENTS INSTALLED INCORRECTLY WILL CAUSE CLUNKING NOISE AND MAY RESULT IN DAMAGE TO THE VEHICLE.