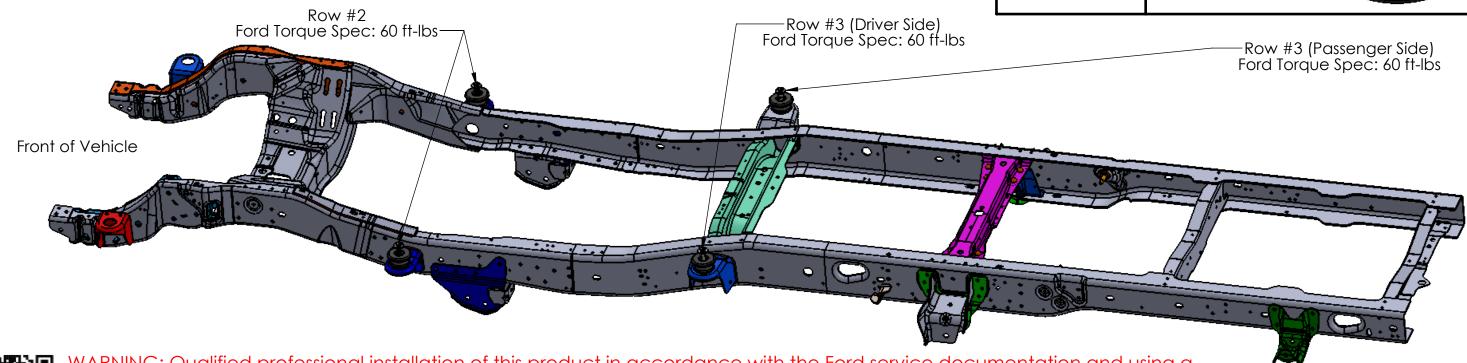

THESE COMPONENTS GO INSIDE THE BOXED FRAME

TORQUE NUT TO 60 FT-LBS.

INSTALL COMPONENTS IN THE CORRECT LOCATION ACCORDING TO THIS DIAGRAM. COMPONENTS INSTALLED INCORRECTLY WILL CAUSE CLUNKING NOISE AND MAY RESULT IN DAMAGE TO THE VEHICLE.