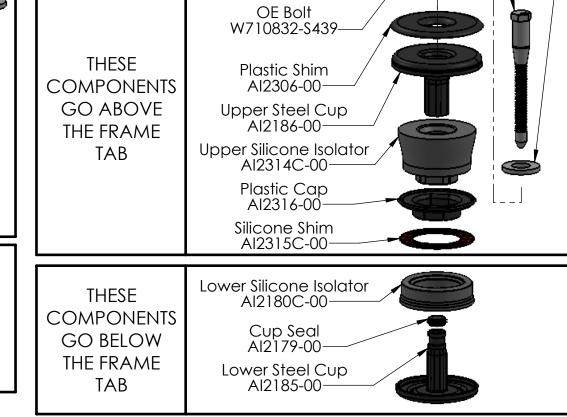

THESE COMPONENTS GO INSIDE THE BOXED FRAME

TORQUE NUT TO 60 FT-LBS.

INSTALL COMPONENTS IN THE CORRECT LOCATION ACCORDING TO THIS DIAGRAM. COMPONENTS INSTALLED INCORRECTLY WILL CAUSE CLUNKING NOISE AND MAY RESULT IN DAMAGE TO THE VEHICLE.