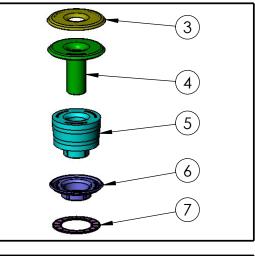

Part Number: 81-1004 1999-2003 Ford F250-F550 5.4L, 6.8L, 7.3L Reg/Ext Cab

THESE COMPONENTS GO ON TOP OF THE BOXED FRAME

| ITEM NO. | PartNo     | DESCRIPTION                                      | QTY. |
|----------|------------|--------------------------------------------------|------|
| 1        | Al2406-00  | FORD N801995-S436 (M12<br>LOCKING NUT W/ WASHER) | 1    |
| 2        | AI2405-00  | UPPER WASHER                                     | 1    |
| 3        | Al2404-00  | PLASTIC SHIM                                     | 1    |
| 4        | AI2403-00  | UPPER CUP                                        | 1    |
| 5        | AI2399C-00 | UPPER ISOLATOR                                   | 1    |
| 6        | Al2400-00  | PLASTIC CAP                                      | 1    |
| 7        | AI2401C-00 | SILICONE SHIM                                    | 1    |
| 8        | AI2398C-00 | LOWER ISOLATOR                                   | 1    |
| 9        | Al2179-00  | CUP SEAL                                         | 1    |
| 10       | Al2402-00  | LOWER CUP                                        | 1    |
| 11       | Al2204-00  | FORD W712879-S439                                | 1    |

THESE COMPONENTS GO INSIDE THE BOXED FRAME

TORQUE NUT TO 60 FT-LBS.

INSTALL COMPONENTS IN THE CORRECT LOCATION ACCORDING TO THIS DIAGRAM. COMPONENTS INSTALLED INCORRECTLY WILL CAUSE CLUNKING NOISE AND MAY RESULT IN DAMAGE TO THE VEHICLE.