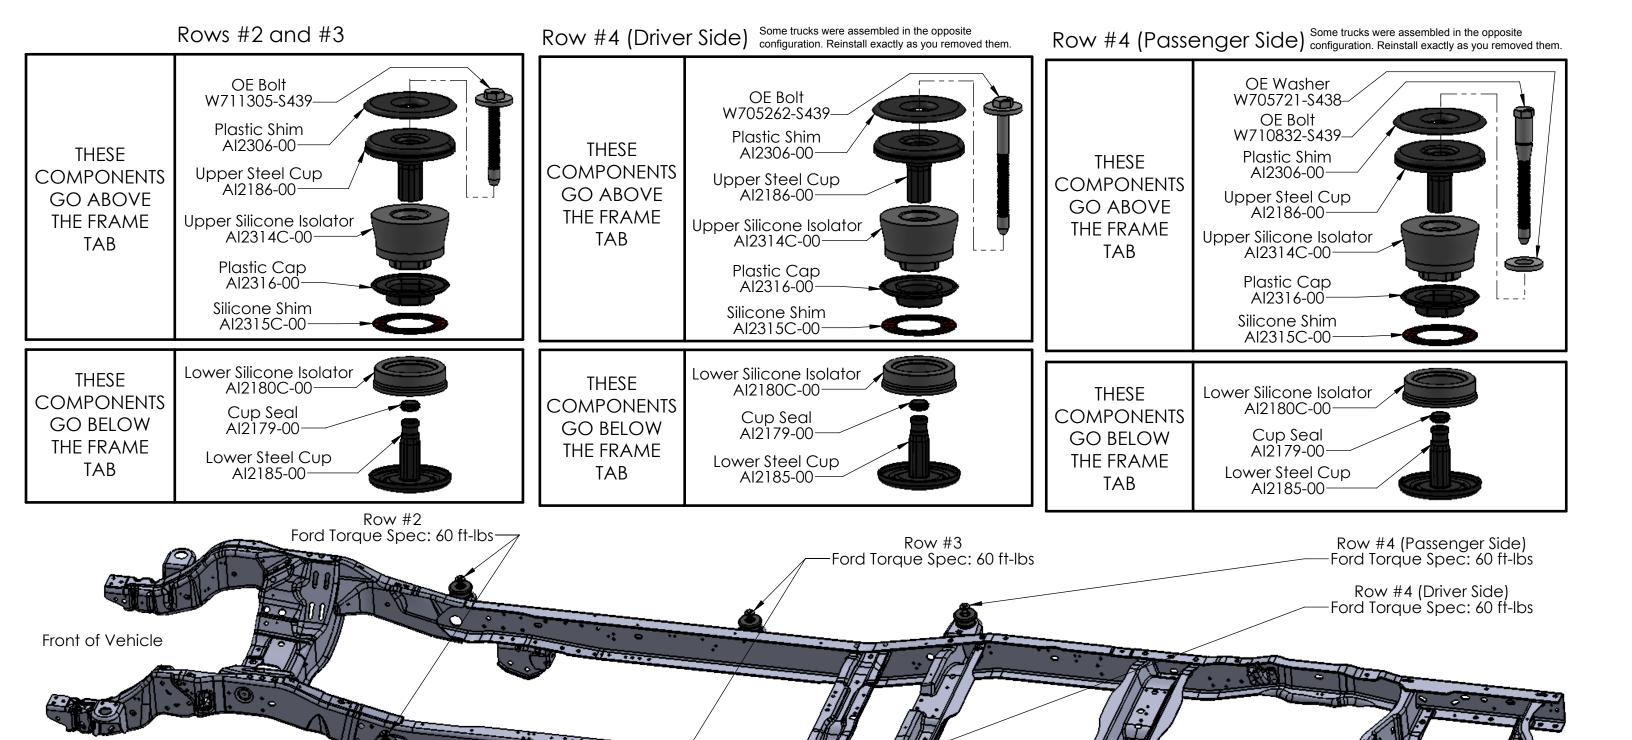

Part Number: 81-1005 1999-2003 Ford F250-F550 5.4L, 6.8L, 7.3L, Crew Cab

THESE COMPONENTS GO ON TOP OF THE BOXED FRAME

| ITEM NO. | PartNo     | DESCRIPTION                                      | QTY. |
|----------|------------|--------------------------------------------------|------|
| 1        | Al2406-00  | FORD N801995-S436 (M12<br>LOCKING NUT W/ WASHER) | 1    |
| 2        | AI2405-00  | UPPER WASHER                                     | 1    |
| 3        | Al2404-00  | PLASTIC SHIM                                     | 1    |
| 4        | AI2403-00  | UPPER CUP                                        | 1    |
| 5        | AI2399C-00 | UPPER ISOLATOR                                   | 1    |
| 6        | Al2400-00  | PLASTIC CAP                                      | 1    |
| 7        | AI2401C-00 | SILICONE SHIM                                    | 1    |
| 8        | AI2398C-00 | LOWER ISOLATOR                                   | 1    |
| 9        | Al2179-00  | CUP SEAL                                         | 1    |
| 10       | Al2402-00  | LOWER CUP                                        | 1    |
| 11       | Al2204-00  | FORD W712879-S439                                | 1    |