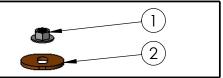

Part Number: 81-1005 1999-2003 Ford F250-F550 5.4L, 6.8L, 7.3L, Crew Cab

THESE COMPONENTS GO ON TOP OF THE BOXED FRAME

| ITEM NO. | PartNo     | DESCRIPTION                                      | QTY. |
|----------|------------|--------------------------------------------------|------|
| 1        | Al2406-00  | FORD N801995-S436 (M12<br>LOCKING NUT W/ WASHER) | 1    |
| 2        | AI2405-00  | UPPER WASHER                                     | 1    |
| 3        | Al2404-00  | PLASTIC SHIM                                     | 1    |
| 4        | AI2403-00  | UPPER CUP                                        | 1    |
| 5        | AI2399C-00 | UPPER ISOLATOR                                   | 1    |
| 6        | Al2400-00  | PLASTIC CAP                                      | 1    |
| 7        | AI2401C-00 | SILICONE SHIM                                    | 1    |
| 8        | AI2398C-00 | LOWER ISOLATOR                                   | 1    |
| 9        | Al2179-00  | CUP SEAL                                         | 1    |
| 10       | Al2402-00  | LOWER CUP                                        | 1    |
| 11       | Al2204-00  | FORD W712879-S439                                | 1    |