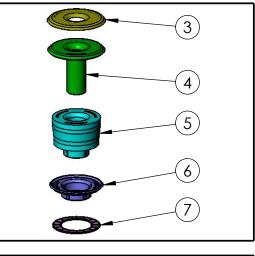

Part Number: 81-1005 1999-2003 Ford F250-F550 5.4L, 6.8L, 7.3L, Crew Cab

THESE COMPONENTS GO ON TOP OF THE BOXED FRAME

| ITEM NO. | PartNo     | DESCRIPTION                                      | QTY. |
|----------|------------|--------------------------------------------------|------|
| 1        | Al2406-00  | FORD N801995-S436 (M12<br>LOCKING NUT W/ WASHER) | 1    |
| 2        | AI2405-00  | UPPER WASHER                                     | 1    |
| 3        | Al2404-00  | PLASTIC SHIM                                     | 1    |
| 4        | AI2403-00  | UPPER CUP                                        | 1    |
| 5        | AI2399C-00 | UPPER ISOLATOR                                   | 1    |
| 6        | Al2400-00  | PLASTIC CAP                                      | 1    |
| 7        | AI2401C-00 | SILICONE SHIM                                    | 1    |
| 8        | AI2398C-00 | LOWER ISOLATOR                                   | 1    |
| 9        | Al2179-00  | CUP SEAL                                         | 1    |
| 10       | Al2402-00  | LOWER CUP                                        | 1    |
| 11       | Al2204-00  | FORD W712879-S439                                | 1    |