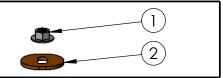

| YY. | DESCRIPTION                                                                       | PartNo                                                                        | ITEM NO.              |
|-----|-----------------------------------------------------------------------------------|-------------------------------------------------------------------------------|-----------------------|
| 1   | W711305-S439 M12 X 1.75 X 95 SCREW                                                |                                                                               | 1                     |
| 1   | PLASTIC SHIM                                                                      | AI2306-00                                                                     | 2                     |
| 1   | UPPER CUP                                                                         | Al2186-00                                                                     | 3                     |
| 1   | UPPER ISOLATOR                                                                    | Al2314C-00                                                                    | 4                     |
| 1   | UPPER ISOLATOR CAP                                                                | Al2316-00                                                                     | 5                     |
| 1   | SILICONE SHIM                                                                     | Al2315C-00                                                                    | 6                     |
| 1   | LOWER ISOLATOR                                                                    | Al2180C-00                                                                    | 7                     |
| 1   | CUP SEAL                                                                          | Al2179-00                                                                     | 8                     |
| 1   | LOWER CUP                                                                         | Al2185-00                                                                     | 9                     |
|     | UPPER CUP UPPER ISOLATOR UPPER ISOLATOR CAP SILICONE SHIM LOWER ISOLATOR CUP SEAL | Al2186-00<br>Al2314C-00<br>Al2316-00<br>Al2315C-00<br>Al2180C-00<br>Al2179-00 | 3<br>4<br>5<br>6<br>7 |