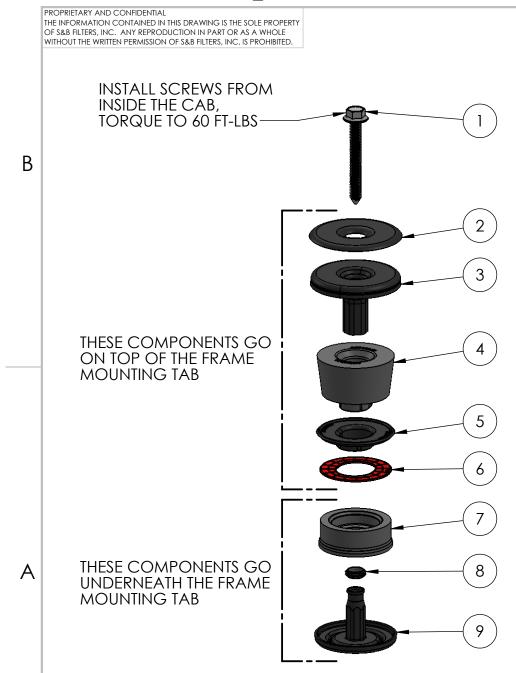

| YY. | DESCRIPTION                                                                       | PartNo                                                                        | ITEM NO.              |
|-----|-----------------------------------------------------------------------------------|-------------------------------------------------------------------------------|-----------------------|
| 1   | W711305-S439 M12 X 1.75 X 95 SCREW                                                |                                                                               | 1                     |
| 1   | PLASTIC SHIM                                                                      | AI2306-00                                                                     | 2                     |
| 1   | UPPER CUP                                                                         | Al2186-00                                                                     | 3                     |
| 1   | UPPER ISOLATOR                                                                    | Al2314C-00                                                                    | 4                     |
| 1   | UPPER ISOLATOR CAP                                                                | Al2316-00                                                                     | 5                     |
| 1   | SILICONE SHIM                                                                     | Al2315C-00                                                                    | 6                     |
| 1   | LOWER ISOLATOR                                                                    | Al2180C-00                                                                    | 7                     |
| 1   | CUP SEAL                                                                          | Al2179-00                                                                     | 8                     |
| 1   | LOWER CUP                                                                         | Al2185-00                                                                     | 9                     |
|     | UPPER CUP UPPER ISOLATOR UPPER ISOLATOR CAP SILICONE SHIM LOWER ISOLATOR CUP SEAL | Al2186-00<br>Al2314C-00<br>Al2316-00<br>Al2315C-00<br>Al2180C-00<br>Al2179-00 | 3<br>4<br>5<br>6<br>7 |

NOTE: TEN (10) OF THESE ASSEMBLIES ARE USED FOR THE EXCURSION

INSTALL COMPONENTS IN THE CORRECT LOCATION ACCORDING TO THIS DIAGRAM. COMPONENTS INSTALLED INCORRECTLY WILL CAUSE CLUNKING NOISE AND MAY RESULT IN DAMAGE TO THE VEHICLE. USE HAND TOOLS ONLY TO REMOVE OR INSTALL BOLTS! USING AN IMPACT WRENCH MAY RESULT IN DAMAGE TO THE BOLTS OR THREADED HOLES.