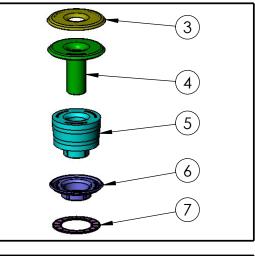

| YY. | DESCRIPTION                                                                       | PartNo                                                                        | ITEM NO.              |
|-----|-----------------------------------------------------------------------------------|-------------------------------------------------------------------------------|-----------------------|
| 1   | W711305-S439 M12 X 1.75 X 95 SCREW                                                |                                                                               | 1                     |
| 1   | PLASTIC SHIM                                                                      | AI2306-00                                                                     | 2                     |
| 1   | UPPER CUP                                                                         | Al2186-00                                                                     | 3                     |
| 1   | UPPER ISOLATOR                                                                    | Al2314C-00                                                                    | 4                     |
| 1   | UPPER ISOLATOR CAP                                                                | Al2316-00                                                                     | 5                     |
| 1   | SILICONE SHIM                                                                     | Al2315C-00                                                                    | 6                     |
| 1   | LOWER ISOLATOR                                                                    | Al2180C-00                                                                    | 7                     |
| 1   | CUP SEAL                                                                          | Al2179-00                                                                     | 8                     |
| 1   | LOWER CUP                                                                         | Al2185-00                                                                     | 9                     |
|     | UPPER CUP UPPER ISOLATOR UPPER ISOLATOR CAP SILICONE SHIM LOWER ISOLATOR CUP SEAL | Al2186-00<br>Al2314C-00<br>Al2316-00<br>Al2315C-00<br>Al2180C-00<br>Al2179-00 | 3<br>4<br>5<br>6<br>7 |