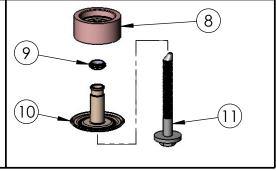

Visit sbfilters.com for warranty and other information.

FILTERS www.sbfilters.com

2

81-1007: 1999-2002 FORD EXCURSION

Α

THESE COMPONENTS GO ON TOP OF THE BOXED FRAME

| ITEM NO. | PartNo     | DESCRIPTION                                      | QTY. |
|----------|------------|--------------------------------------------------|------|
| 1        | Al2406-00  | FORD N801995-S436 (M12<br>LOCKING NUT W/ WASHER) | 1    |
| 2        | AI2405-00  | UPPER WASHER                                     | 1    |
| 3        | Al2404-00  | PLASTIC SHIM                                     | 1    |
| 4        | AI2403-00  | UPPER CUP                                        | 1    |
| 5        | AI2399C-00 | UPPER ISOLATOR                                   | 1    |
| 6        | Al2400-00  | PLASTIC CAP                                      | 1    |
| 7        | AI2401C-00 | SILICONE SHIM                                    | 1    |
| 8        | AI2398C-00 | LOWER ISOLATOR                                   | 1    |
| 9        | Al2179-00  | CUP SEAL                                         | 1    |
| 10       | Al2402-00  | LOWER CUP                                        | 1    |
| 11       | Al2204-00  | FORD W712879-S439                                | 1    |

THESE COMPONENTS GO INSIDE THE BOXED FRAME

TORQUE NUT TO 60 FT-LBS.

INSTALL COMPONENTS IN THE CORRECT LOCATION ACCORDING TO THIS DIAGRAM. COMPONENTS INSTALLED INCORRECTLY WILL CAUSE CLUNKING NOISE AND MAY RESULT IN DAMAGE TO THE VEHICLE.