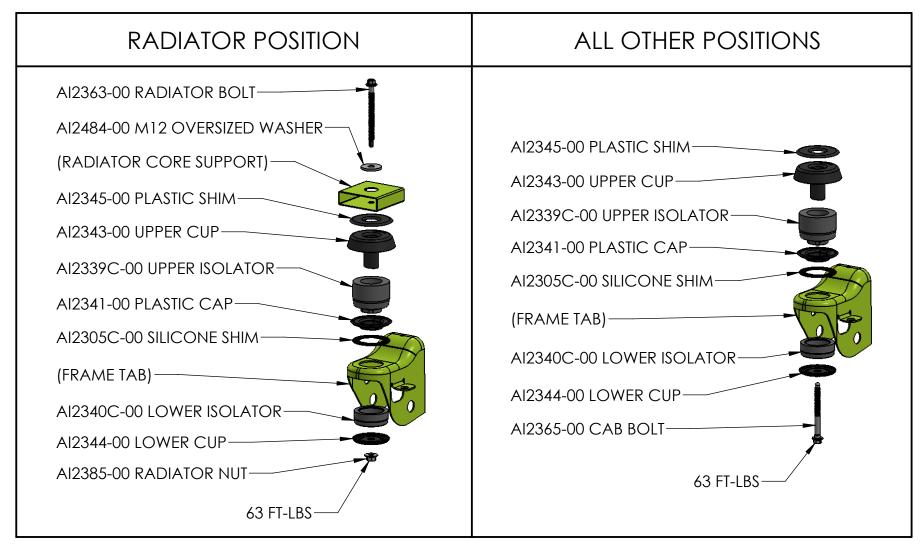

## 81-2000/81-2001 - Silicone Body Mount Kit GM/Chevy 2001-2005 1500/2500/3500 Gas/Diesel

INSTALL COMPONENTS IN THE CORRECT LOCATION ACCORDING TO THIS DIAGRAM. COMPONENTS INSTALLED INCORRECTLY WILL CAUSE CLUNKING NOISE AND MAY RESULT IN DAMAGE TO THE VEHICLE. USE HAND TOOLS ONLY TO REMOVE OR INSTALL BOLTS! USING AN IMPACT WRENCH MAY RESULT IN DAMAGE TO THE BOLTS OR NUT ASSEMBLIES.