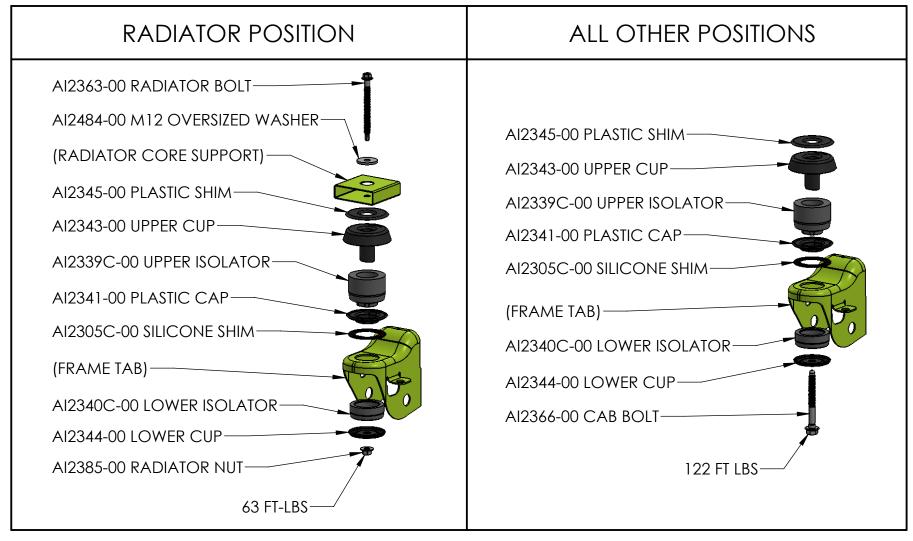

## 81-2002/81-2003 - Silicone Body Mount Kit GM/Chevy 2006-2013 1500, 2006-2014 2500/3500 Gas/Diesel

INSTALL COMPONENTS IN THE CORRECT LOCATION ACCORDING TO THIS DIAGRAM. COMPONENTS INSTALLED INCORRECTLY WILL CAUSE CLUNKING NOISE AND MAY RESULT IN DAMAGE TO THE VEHICLE. USE HAND TOOLS ONLY TO REMOVE OR INSTALL BOLTS! USING AN IMPACT WRENCH MAY RESULT IN DAMAGE TO THE BOLTS OR NUT ASSEMBLIES.