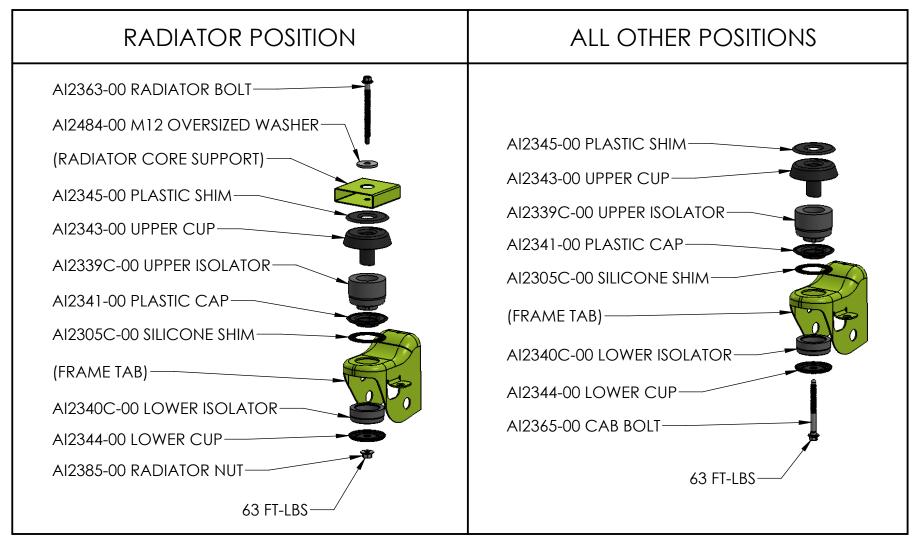

## 81-2004 Silicone Body Mount Kit GMC/Chevy/Cadillac 2001-2005 Tahoe, Suburban, Avalanche, Yukon, Escalade

INSTALL COMPONENTS IN THE CORRECT LOCATION ACCORDING TO THIS DIAGRAM. COMPONENTS INSTALLED INCORRECTLY WILL CAUSE CLUNKING NOISE AND MAY RESULT IN DAMAGE TO THE VEHICLE. USE HAND TOOLS ONLY TO REMOVE OR INSTALL BOLTS! USING AN IMPACT WRENCH MAY RESULT IN DAMAGE TO THE BOLTS OR NUT ASSEMBLIES.