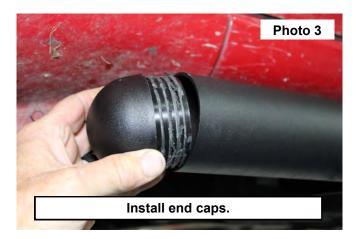

- 5. Repeat for other side of truck.
- 6. Place endcaps in the tubes. See Photo 3.
- 7. Place two of the supplied tube protector for each step hoop. See Photo 4.

By purchasing any item sold by Rough Country, LLC, the buyer expressly warrants that he/she is in compliance with all applicable, State, and Local laws and regulations regarding the purchase, ownership, and use of the item. It shall be the buyers responsibility to comply with all Federal, State and Local laws governing the sales of any items listed, illustrated or sold. The buyer expressly agrees to indemnify and hold harmless Rough Country, LLC for all claims resulting directly or indirectly from the purchase, ownership, or use of the items.