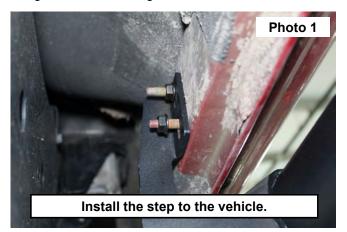

## **INSTALLATION INSTRUCTONS**

- 1. Locate the driver and passenger side steps.
- 2. Place the step brackets on the studs in the rocker panel of the truck.
- 3. Use Supplied 8mm flange nuts to attach the step. See Photo 1.
- 4. Tighten the nuts using a 13mm socket.. See Photo 2.