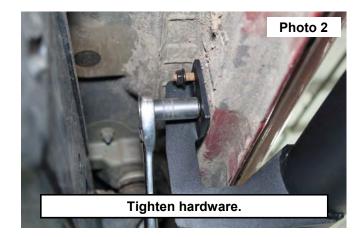

## **INSTALLATION INSTRUCTONS**

- 1. Locate the driver and passenger side steps.
- 2. Place the step brackets on the studs in the rocker panel of the truck.
- 3. Use Supplied 8mm flange nuts to attach the step. See Photo 1.
- 4. Tighten the nuts using a 13mm socket.. See Photo 2.