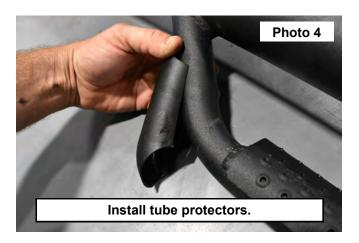

- 5. Repeat for other side of truck.
- 6. Place endcaps in the tubes. See Photo 3.
- 7. Place two of the supplied tube protector for each step hoop. See Photo 4.

By purchasing any item sold by Rough Country, LLC, the buyer expressly warrants that he/she is in compliance with all applicable, State, and Local laws and regulations regarding the purchase, ownership, and use of the item. It shall be the buyers responsibility to comply with all Federal, State and Local laws governing the sales of any items listed, illustrated or sold. The buyer expressly agrees to indemnify and hold harmless Rough Country, LLC for all claims resulting directly or indirectly from the purchase, ownership, or use of the items.