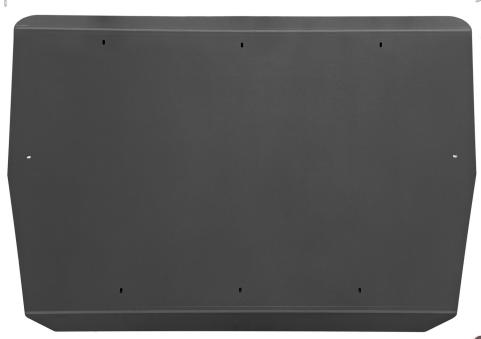

### **KIT CONTENTS:**

Roof x1

# **INSTALLATION INSTRUCTIONS**

- 1. Place the supplied roof on the top of the UTV. See Photo 1.
- 2. Install the 9 rubber loop clamps around the cage and align with the holes in the roof. See Photo 2.