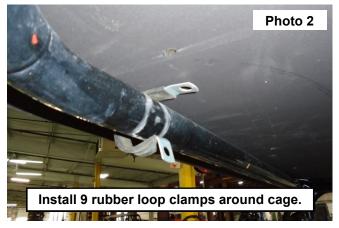

# **INSTALLATION INSTRUCTIONS**

- 1. Place the supplied roof on the top of the UTV. See Photo 1.
- 2. Install the 9 rubber loop clamps around the cage and align with the holes in the roof. See Photo 2.