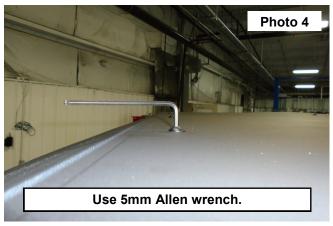

3. Secure the roof to the clamps with supplied bolts, nuts, and washers using a 5mm Allen wrench and 13mm socket/ wrench. See Photo 3, Photo 4, and Photo 5.

By purchasing any item sold by Rough Country, LLC, the buyer expressly warrants that he/she is in compliance with all applicable, State, and Local laws and regulations regarding the purchase, ownership, and use of the item. It shall be the buyers responsibility to comply with all Federal, State and Local laws governing the sales of any items listed, illustrated or sold. The buyer expressly agrees to indemnify and hold harmless Rough Country, LLC for all claims resulting directly or indirectly from the purchase, ownership, or use of the items.