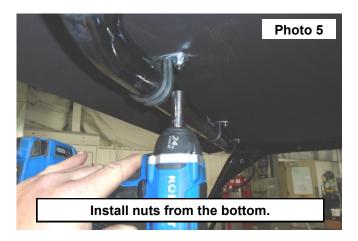

3. Secure the roof to the clamps with supplied bolts, nuts, and washers using a 5mm Allen wrench and 13mm socket/ wrench. See Photo 3, Photo 4, and Photo 5.

By purchasing any item sold by Rough Country, LLC, the buyer expressly warrants that he/she is in compliance with all applicable, State, and Local laws and regulations regarding the purchase, ownership, and use of the item. It shall be the buyers responsibility to comply with all Federal, State and Local laws governing the sales of any items listed, illustrated or sold. The buyer expressly agrees to indemnify and hold harmless Rough Country, LLC for all claims resulting directly or indirectly from the purchase, ownership, or use of the items.