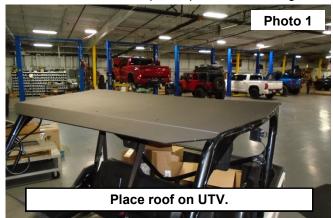

# **INSTALLATION INSTRUCTIONS**

- 1. Place the supplied roof on the top of the UTV. See Photo 1.
- 2. Install the 9 rubber loop clamps around the cage and align with the holes in the roof. See Photo 2.