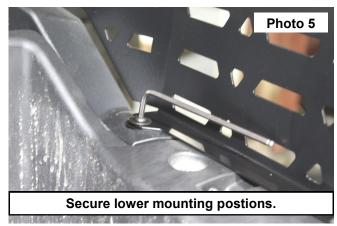

- 5. Secure the lower cargo gate mounts using the supplied 6mm x 20mm button head bolts and 6mm washers. Tighten with a 4mm Allen wrench. See Photo 5.
- 6. Secure the upper cargo gate to the previously installed mounting brackets using the supplied 6mm x 14mm button head bolts and 6mm lock nuts. Tighten with a 4mm Allen wrench and 10mm wrench. **See Photo 6.**