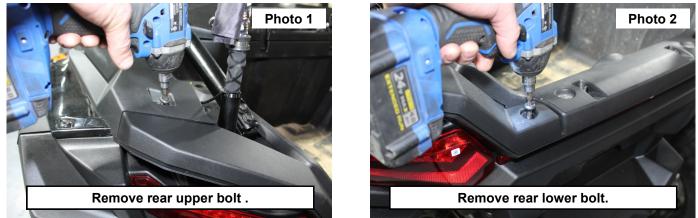

### INSTALLATION INSTRUCTONS

- 1. Remove the two factory bolts with a T30 Torx shown in **Photo 1 and Photo 2** on the driver side.
- 2. Repeat for passenger side.

- 3. Install the two mounting brackets to the rear upper bolt location using the supplied 6mm flat washer and 6mm x 20mm button head bolt. Tighten with a 4mm Allen wrench. See Photo 3.
- 4. Install three of the supplied nylon washers into each pocket as shown in **Photo 4**.