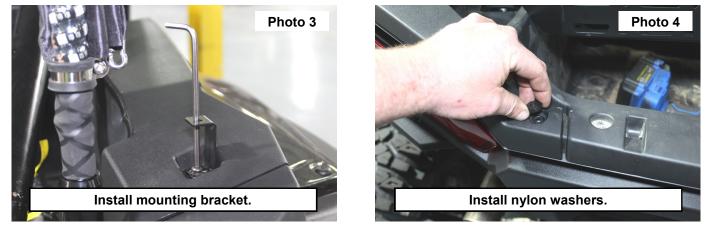

### INSTALLATION INSTRUCTONS

- 1. Remove the two factory bolts with a T30 Torx shown in **Photo 1 and Photo 2** on the driver side.
- 2. Repeat for passenger side.

- 3. Install the two mounting brackets to the rear upper bolt location using the supplied 6mm flat washer and 6mm x 20mm button head bolt. Tighten with a 4mm Allen wrench. See Photo 3.
- 4. Install three of the supplied nylon washers into each pocket as shown in **Photo 4**.