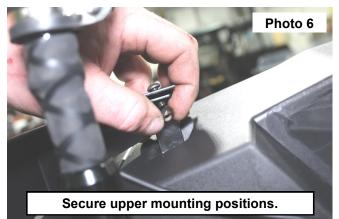

- 5. Secure the lower cargo gate mounts using the supplied 6mm x 20mm button head bolts and 6mm washers. Tighten with a 4mm Allen wrench. See Photo 5.
- 6. Secure the upper cargo gate to the previously installed mounting brackets using the supplied 6mm x 14mm button head bolts and 6mm lock nuts. Tighten with a 4mm Allen wrench and 10mm wrench. **See Photo 6.**