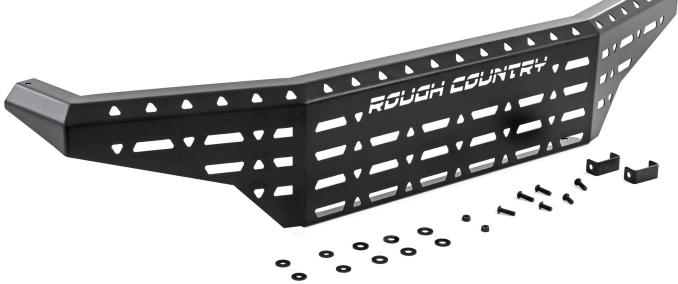

# Kit Contents: Rear Cargo Gate 2 - Mounting Bracket 6 - 5/16" Nylon Washer 2 - 6mm Lock Nut 4 - 6mm Flat Washer 4 - 6mm x 20mm Button Head Bolt 2 - 6mm x 14mm Button Head Bolt

Tools Needed: 4mm Allen Wrench 10mm Wrench T30 Torx