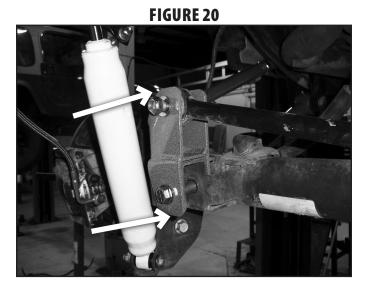

### **BEFORE YOU DRIVE**

Check all fasteners for proper torque. Check to ensure for adequate clearance between all rotating, mobile, fixed, and heated members. Verify clearance between exhaust and brake lines, fuel lines, fuel tank, floor boards and wiring harness. Check steering gear for clearance. Test and inspect brake system.