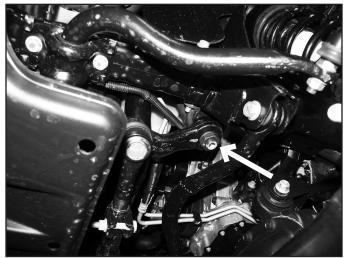

knuckle (Fig 2). Disconnect wire from plastic clips on the OE brake line.
- 9. Disconnect brake line brackets from frame (Fig 3) and at the axle on newer models. Save hardware.

# SPECIAL TOOLS

Pitman arm puller







10. Remove the OE steering stabilizer. Save hardware. Leave the stabilizer bracket on tie rod. (Fig 4)



11. Disconnect the sway bar links from the axle and sway bar. (Fig 5)



**FIGURE 5** 

- 12. Disconnect the steering drag link from the pitman arm. Remove the tie rod end nut and dislodge the tie rod end from the pitman arm with the appropriate puller or pickle fork. Retain tie rod end nut.
- 13. Make indexing marks on the pitman arm to indicate the position relative to the splines. Remove pitman arm from steering box with appropriate puller. Retain hardware. (Fig 6)



- 14. Transfer indexing marks on pitman arm to the new pitman arm. Install new pitman arm with OE hardware. Tighten to 185 ft-lbs.
- 15. 2012+ models only: Locate and install the 124314 Exhaust Extension Kit with the instructions included in the kit.
- 16. Support the front axle with a hydraulic jack. Remove the front shocks from the vehicle. Save lower mounting hardware.
- 17. Lower the front axle and remove the coil springs from the vehicle.
- 18. If working on a JK with front axle alignment eccentric bolts at the axle, mark the cam position for reference later.
- 19. With the axle well supported, remove the lower control arm bolts at the axle and frame. Remove both lower control arms from the vehicle. Save hardware.
- 20. Using a grinder, remove the material from the control arm mount