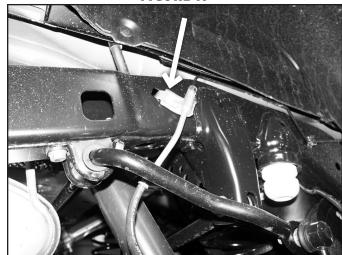

Perform steering sweep to ensure front brake hoses have adequate slack and do not contact any rotating, mobile or heated members. Inspect rear brake hoses at full extension for adequate slack. Failure to perform hose check/ replacement may result in component failure. Longer replacement hoses, if needed can be purchased from a local parts supplier.