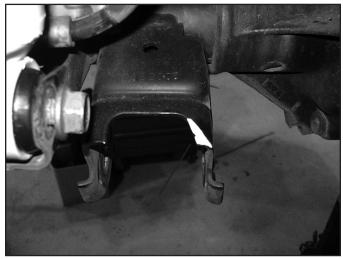

ith OE hardware. Tighten to 185 ft-lbs.
- 15. 2012+ models only: Locate and install the 124314 Exhaust Extension Kit with the instructions included in the kit.
- 16. Support the front axle with a hydraulic jack. Remove the front shocks from the vehicle. Save lower mounting hardware.
- 17. Lower the front axle and remove the coil springs from the vehicle.
- 18. If working on a JK with front axle alignment eccentric bolts at the axle, mark the cam position for reference later.
- 19. With the axle well supported, remove the lower control arm bolts at the axle and frame. Remove both lower control arms from the vehicle. Save hardware.
- 20. Using a grinder, remove the material from the control arm mounts as shown for control arm clearance. (Figures 7a, 7b).

### **FIG. 7A DRIVERS SIDE SHOWN**



# 

21. Using the OE hardware, install the arms so the bend is up and towards the center (Figure 8). The bend is centered. It may be necessary to raise or lower the axle to align the control arm bolts. Leave hardware loose, it will be tightened with the vehicle at ride height.



22. Drill the two small hole in the front face of the OE track bar bracket to 7/16". Drill the single small hole in the back face of the bracket to 1/2". Place track bar relocation bracket over the OE mount. Install the provided (69) crush sleeve (0.750 x 0.083 x 1.375) between bracket and OE pocket. (Fig 9A/B)

### **FIGURE 9A**





- 23. Attach track bar bracket to OE mount with 7/16" x 1" bolts, washers, and nuts in the front two holes. Attach the bracket to the back hole with a 1/2" x 1" bolt, washer and sq