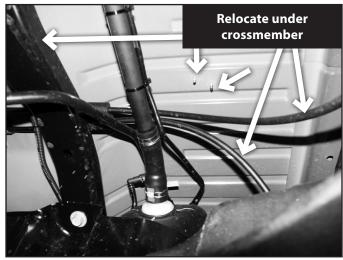

Perform steering sweep to ensure front brake hoses have adequate slack and do not contact any rotating, mobile or heated members. Inspect rear brake hoses at full extension for adequate slack. Failure to perform hose check/ replacement may result in component failure. Longer replacement hoses, if needed can be purchased from a local parts supplier.