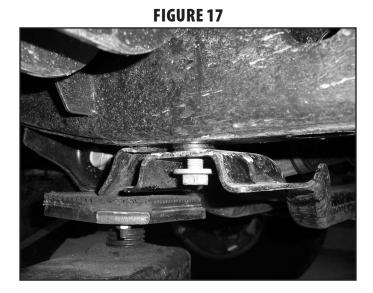

### **BEFORE YOU DRIVE**

Check all fasteners for proper torque. Check to ensure for adequate clearance between all rotating, mobile, fixed, and heated members. Verify clearance between exhaust and brake lines, fuel lines, fuel tank, floor boards and wiring harness. Check steering gear for clearance. Test and inspect brake system.

Perform steering sweep to ensure front brake hoses have adequate slack and do not contact any rotating, mobile or heated members. Inspect rear brake hoses at full extension for adequate slack. Failure to perform hose check/ replacement may result in component failure. Longer replacement hoses, if needed can be purchased from a local parts supplier.