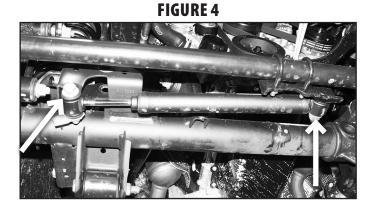

the wheel opening and record below:

LF\_\_\_\_\_RF\_\_\_\_LR\_\_\_\_RR\_\_\_\_\_

5. Disconnect the front track bar from the passenger's side of the front axle. (Fig 1)

**FIGURE 1** 

- 6. Raise the front of the vehicle and support the frame with jack stands behind the front lower control arm pockets.
- 7. Remove the wheels. Remove the 3 bolts mounting the transmission skid plate and remove it from the vehicle.
- 8. Disconnect ABS wires from rubber grommets below outer knuckle (Fig 2). Disconnect wire from plastic clips on the OE brake line.
- 9. Disconnect brake line brackets from frame (Fig 3) and at the axle on newer models. Save hardware.

# SPECIAL TOOLS

Pitman arm puller







10. Remove the OE steering stabilizer. Save hardware. Leave the stabilizer bracket on tie rod. (Fig 4)



11. Disconnect the sway bar links from the axle and sway bar. (Fig 5)



**FIGURE 5** 

- 12. Disconnect the steering drag link from the pitman arm. Remove the tie rod end nut and dislodge the tie rod end from the pitman arm with the appropriate puller or pickle fork. Retain tie rod end nut.
- 13. Make indexing marks on the pitman arm to indicate the position relative to the splines. Remove pitman arm from steering box with appropriate puller. Retain hardware. (Fig 6)



- 14. Transfer indexing marks on pitman arm to the new pitman arm. Install new pitman arm with OE hardware. Tighten to 185 ft-lbs.
- 15. 2012+ models only: Locate and install the 124314 Exhaust Extension Kit with the instructions included in the kit.
- 16. Support the front axle with a hydraulic jack. Remove the front sh