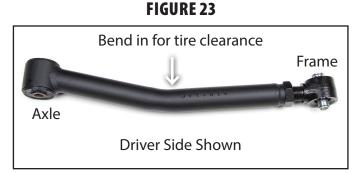

### **BEFORE YOU DRIVE**

Check all fasteners for proper torque. Check to ensure for adequate clearance between all rotating, mobile, fixed, and heated members. Verify clearance between exhaust and brake lines, fuel lines, fuel tank, floor boards and wiring harness. Check steering gear for clearance. Test and inspect brake system.