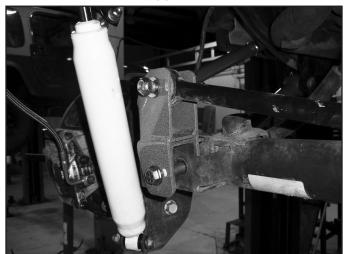

### **BEFORE YOU DRIVE**

Check all fasteners for proper torque. Check to ensure for adequate clearance between all rotating, mobile, fixed, and heated members. Verify clearance between exhaust and brake lines, fuel lines, fuel tank, floor boards and wiring harness. Check steering gear for clearance. Test and inspect brake system.