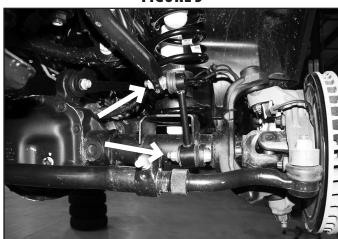

\_\_\_\_

5. Disconnect the front track bar from the passenger's side of the front axle. (Fig 1)

**FIGURE 1** 

- 6. Raise the front of the vehicle and support the frame with jack stands behind the front lower control arm pockets.
- 7. Remove the wheels. Remove the 3 bolts mounting the transmission skid plate and remove it from the vehicle.
- 8. Disconnect ABS wires from rubber grommets below outer knuckle (Fig 2). Disconnect wire from plastic clips on the OE brake line.
- 9. Disconnect brake line brackets from frame (Fig 3) and at the axle on newer models. Save hardware.

# SPECIAL TOOLS

Pitman arm puller







10. Remove the OE steering stabilizer. Save hardware. Leave the stabilizer bracket on tie rod. (Fig 4)



11. Disconnect the sway bar links from the axle and sway bar. (Fig 5)



**FIGURE 5** 

- 12. Disconnect the steering drag link from the pitman arm. Remove the tie rod end nut and dislodge the tie rod end from the pitman arm with the appropriate puller or pickle fork. Retain tie rod end nut.
- 13. Make indexing marks on the pitman arm to indicate the position relative to the splines. Remove pitman arm from steering box with appropriate puller. Retain hardware. (Fig 6)



- 14. Transfer indexing marks on pitman arm to the new pitman arm. Install new pitman arm with OE hardware. Tighten to 185 ft-lbs.
- 15. 2012+ models only: Locate and install the 124314 Exhaust Extension Kit with the instructions included in the kit.
- 16. Support the front axle with a hydraulic jack. Remove the front shocks from the vehicle. Save lower mounting hardware.
- 17. Lower the fron