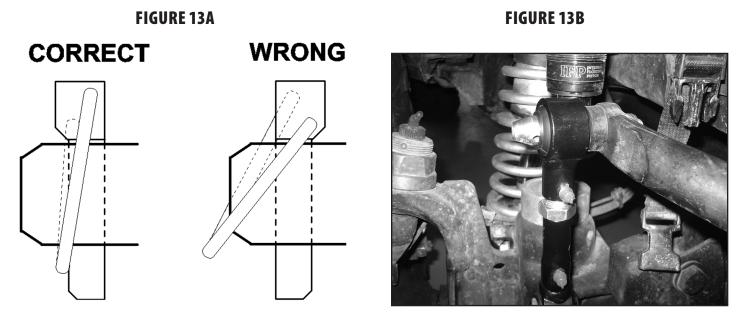

the long stainless steel posts onto the sway bar with included 1/2" nylock nut. Tighten to 65 ft-lbs. Place polyurethane spacer over the disconnect stud. Use a screw driver or punch to keep the pin from rotating while tightening stud. (Fig 12a, 12b).

Note: Apply a drop or spray of lubricant before threading on the nut. (Oil, WD-40, Silicone, or Graphite all work)







36. Attach the lower studs to the axle with included 1/2" nylock nuts. Tighten to 65 ft-lbs. The shortest stud will go on the Passenger's side, medium length stud goes on the Driver's side (Opposite for RHD vehicles). (Fig 12c, 12d)

### **FIGURE 12C**



37. Place sway bar links onto pins, secure with click pins as shown. (Fig13a, 13b)

# FIGURE 12D Driver Side (K) Passenger Side (M)



1/2" Lower Tapered Mounting Posts



38. Locate the existing inner fender bolt up near the front body mount. Remove the bolt and attach the new lanyard to the inner fender with the bolt. Torque bolt to 10 ft-lbs. Slide the male clip up the lanyard and attach the female clip to it. This will be the stowed position for the lanyard when not in use. Do not wrap around the swap bar when the sway bar is connected. (Fig 14)



Note: The links must be completely removed from the vehicle when sway bar is disconnected and stowed in the vehicle with the retaining pins and spacers. Swing the sway bar up so that it is LEVEL and retain with straps. Do not drive the vehicle on-road with the sway bar disconnected.

### **RUBICON FIXED SWAY BAR LINK INSTALL**

39. Install the provided 3/4" ID bushings and sleeves (46) into the new front swa