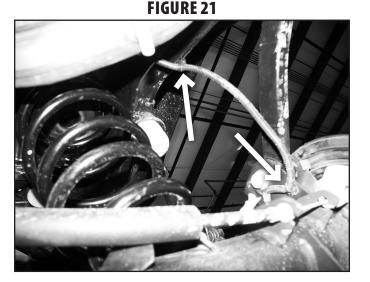

Perform steering sweep to ensure front brake hoses have adequate slack and do not contact any rotating, mobile or heated members. Inspect rear brake hoses at full extension for adequate slack. Failure to perform hose check/ replacement may result in component failure. Longer replacement hoses, if needed can be purchased from a local parts supplier.