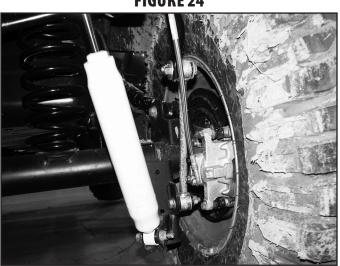

### **BEFORE YOU DRIVE**

Check all fasteners for proper torque. Check to ensure for adequate clearance between all rotating, mobile, fixed, and heated members. Verify clearance between exhaust and brake lines, fuel lines, fuel tank, floor boards and wiring harness. Check steering gear for clearance. Test and inspect brake system.