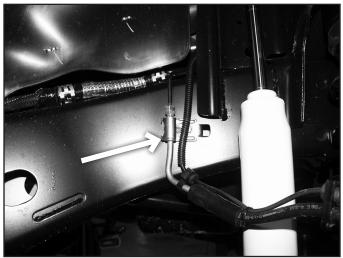

and block the rear wheels for safety.
- 4. Measure from the center of the wheel up to the bottom edge of the wheel opening and record below:

LF\_\_\_\_\_RF\_\_\_\_LR\_\_\_\_RR\_\_\_\_\_

5. Disconnect the front track bar from the passenger's side of the front axle. (Fig 1)

**FIGURE 1** 

- 6. Raise the front of the vehicle and support the frame with jack stands behind the front lower control arm pockets.
- 7. Remove the wheels. Remove the 3 bolts mounting the transmission skid plate and remove it from the vehicle.
- 8. Disconnect ABS wires from rubber grommets below outer knuckle (Fig 2). Disconnect wire from plastic clips on the OE brake line.
- 9. Disconnect brake line brackets from frame (Fig 3) and at the axle on newer models. Save hardware.

# SPECIAL TOOLS

Pitman arm puller







10. Remove the OE steering stabilizer. Save hardware. Leave the stabilizer bracket on tie rod. (Fig 4)



11. Disconnect the sway bar links from the axle and sway bar. (Fig 5)



**FIGURE 5** 

- 12. Disconnect the steering drag link from the pitman arm. Remove the tie rod end nut and dislodge the tie rod end from the pitman arm with the appropriate puller or pickle fork. Retain tie rod end nut.
- 13. Make indexing marks on the pitman arm to indicate the position relative to the splines. Remove pitman arm from steering box with appropriate puller. Retain hardware. (Fig 6)



- 14. Transfer indexing marks on pitman arm to the new pitman arm. Install new pitman arm with OE hardware. Tighten to 185 ft-lbs.
- 15. 2012+ models only: Locate and install the 124314 Exhaust Extension Kit with the