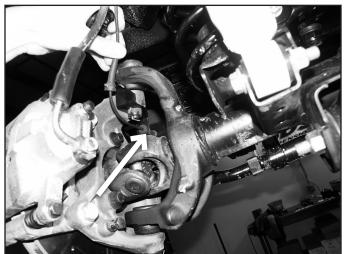

ce and block the rear wheels for safety.
- 4. Measure from the center of the wheel up to the bottom edge of the wheel opening and record below:

LF\_\_\_\_\_RF\_\_\_\_LR\_\_\_\_RR\_\_\_\_\_

5. Disconnect the front track bar from the passenger's side of the front axle. (Fig 1)

**FIGURE 1** 

- 6. Raise the front of the vehicle and support the frame with jack stands behind the front lower control arm pockets.
- 7. Remove the wheels. Remove the 3 bolts mounting the transmission skid plate and remove it from the vehicle.
- 8. Disconnect ABS wires from rubber grommets below outer knuckle (Fig 2). Disconnect wire from plastic clips on the OE brake line.
- 9. Disconnect brake line brackets from frame (Fig 3) and at the axle on newer models. Save hardware.

# SPECIAL TOOLS

Pitman arm puller







10. Remove the OE steering stabilizer. Save hardware. Leave the stabilizer bracket on tie rod. (Fig 4)



11. Disconnect the sway bar links from the axle and sway bar. (Fig 5)



**FIGURE 5** 

- 12. Disconnect the steering drag link from the pitman arm. Remove the tie rod end nut and dislodge the tie rod end from the pitman arm with the appropriate puller or pickle fork. Retain tie rod end nut.
- 13. Make indexing marks on the pitman arm to indicate the position relative to the splines. Remove pitman arm from steering box with appropriate puller. Retain hardware. (Fig 6)



- 14. Transfer indexing marks on pitman arm to the new pitman arm. Install new pitman arm with OE hardware. Tighten to 185 ft-lbs.
- 15. 2012+ models only: Locate and install the 124314 Exhaust Extension Kit with t