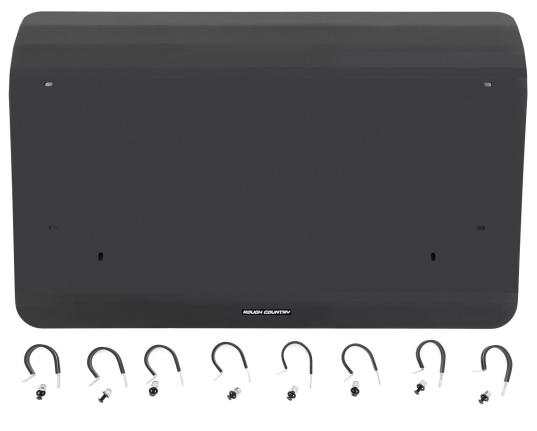

KIT CONTENTS: Roof x1 Rubber Loop Clamps x8 TOOLS NEEDED: 5mm Allen Wrench 13mm Socket/Wrench HARDWARE INCLUDED: 8mm Bolts x8 8mm Washers x8 8mm Flange Nuts x8