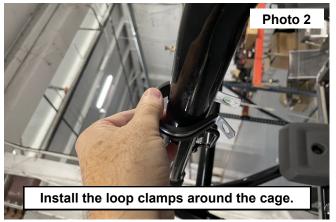

## **INSTALLATION INSTRUCTIONS**

- 1. Place the roof on the top of the UTV. See Photo 1.
- 2. Install the supplied rubber loop clamps around the top cage bars. See Photo 2.

3. Align the loop clamps with the holes in the roof and install the supplied 8mm bolts, flange nuts, and washers to secure the roof. Tighten using an 5mm Allen wrench and 13mm socket/wrench. See Photo 3 and Photo 4.