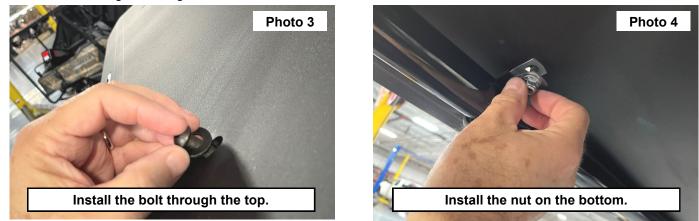

## **INSTALLATION INSTRUCTIONS**

- 1. Place the roof on the top of the UTV. See Photo 1.
- 2. Install the supplied rubber loop clamps around the top cage bars. See Photo 2.

3. Align the loop clamps with the holes in the roof and install the supplied 8mm bolts, flange nuts, and washers to secure the roof. Tighten using an 5mm Allen wrench and 13mm socket/wrench. See Photo 3 and Photo 4.