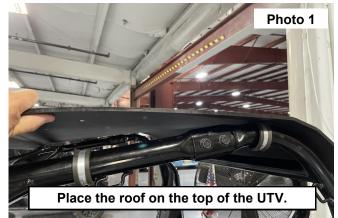

## **INSTALLATION INSTRUCTIONS**

- 1. Place the roof on the top of the UTV. See Photo 1.
- 2. Install the supplied rubber loop clamps around the top cage bars. See Photo 2.

3. Align the loop clamps with the holes in the roof and install the supplied 8mm bolts, flange nuts, and washers to secure the roof. Tighten using an 5mm Allen wrench and 13mm socket/wrench. See Photo 3 and Photo 4.