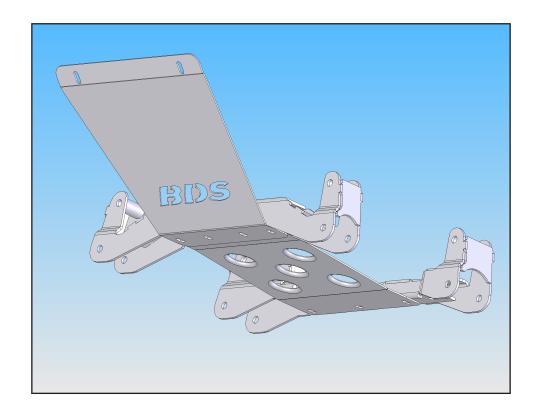

## **Front Skid Plate**

Chevy 1/2 Ton Pickup | 2007-2013

Part #: 121613 Rev. 111413

491 W. Garfield Ave., Coldwater, MI 49036 • Phone: 517-279-2135

Web/live chat: www.bds-suspension.com • E-mail: tech@bds-suspension.com

## **INSTALLATION INSTRUCTIONS**

- 1. Park vehicle on clean, flat, and level surface. Block wheels for safety
- 2. Remove 4 ½"bolts that mount the skid plate to the front cross member.
- 3. Attach skid plate as shown with ½" bolts at the cross member and with the OE bolts at the frame cross brace, where the original splash guard mounted.
- 4. Tighten 10mm OE factory hardware to 35 ft-lbs and ½" hardware to 65 ft-lbs.
- 5. Check hardware after 500 miles.