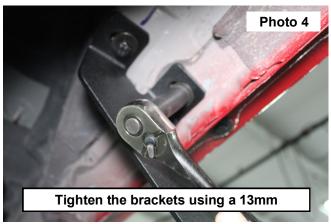

- Secure the flag nuts to the step brackets with the supplied 6mm nuts and flat washers. See Photo 3.
- 5. Tighten the bolts securing the brackets to the body using 13mm socket / wrench and then the bolts securing the boards to the brackets using a 10mm socket / wrench. **See Photo 4 & 5.**