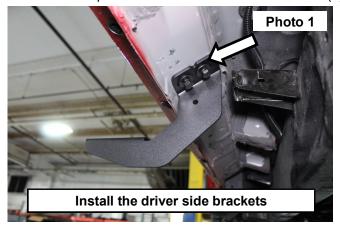

#### **INSTALLATION INSTRUCTIONS**

- Locate the (3) step brackets for the drivers side of the vehicle using the diagram on Page 1.
- 2. Install driver side brackets in the stock location using the 8mm bolts, flat washers and lock washers. Do not fully tighten at this time. **See Photo 1.**
- 3. Place the step board on the brackets and install the (3) flag nuts into the board. See Photo 2.