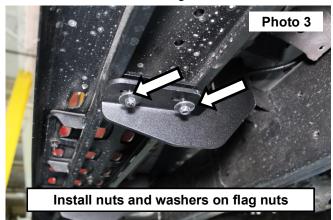

- Secure the flag nuts to the step brackets with the supplied 6mm nuts and flat washers. See Photo 3.
- 5. Tighten the bolts securing the brackets to the body using 13mm socket / wrench and then the bolts securing the boards to the brackets using a 10mm socket / wrench. **See Photo 4 & 5.**