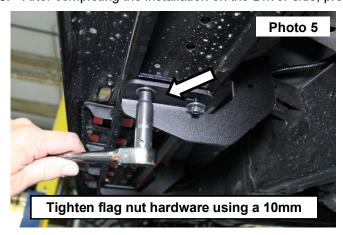

- Secure the flag nuts to the step brackets with the supplied 6mm nuts and flat washers. See Photo 3.
- 5. Tighten the bolts securing the brackets to the body using 13mm socket / wrench and then the bolts securing the boards to the brackets using a 10mm socket / wrench. **See Photo 4 & 5.**