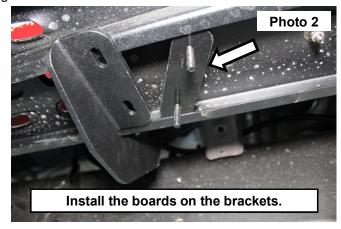

#### **INSTALLATION INSTRUCTIONS**

- Locate the (3) step brackets for the drivers side of the vehicle using the diagram on Page 1.
- 2. Install driver side brackets in the stock location using the 8mm bolts, flat washers and lock washers. Do not fully tighten at this time. **See Photo 1.**
- 3. Place the step board on the brackets and install the (3) flag nuts into the board. See Photo 2.