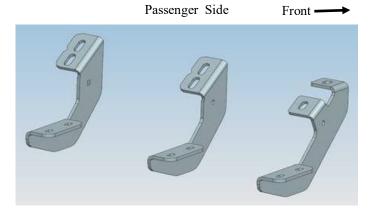

# KIT CONTENTS: Driver Side Step Rail x1 Pass Side Step Rail x1 Dr Fr Bracket x1 Dr Center Bracket x1 Dr Rr Bracket x1 Pass Fr bracket x1 Pass Center Bracket x1 Pass Rr Bracket x1

#### **INSTALLATION INSTRUCTIONS**

- Locate the (3) step brackets for the drivers side of the vehicle using the diagram on Page 1.
- 2. Install driver side brackets in the stock location using the 8mm bolts, flat washers and lock washers. Do not fully tighten at this time. **See Photo 1.**
- 3. Place the step board on the brackets and install the (3) flag nuts into the board. See Photo 2.