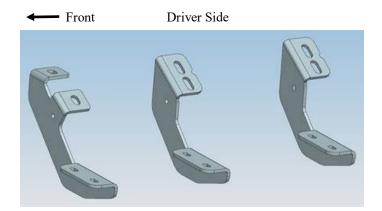

# KIT CONTENTS: Driver Side Step Rail x1 Pass Side Step Rail x1 Dr Fr Bracket x1 Dr Center Bracket x1 Dr Rr Bracket x1 Pass Fr bracket x1 Pass Center Bracket x1 Pass Rr Bracket x1

#### **INSTALLATION INSTRUCTIONS**

- Locate the (3) step brackets for the drivers side of the vehicle using the diagram on Page 1.
- 2. Install driver side brackets in the stock location using the 8mm bolts, flat washers and lock washers. Do not fully tighten at this time. **See Photo 1.**
- 3. Place the step board on the brackets and install the (3) flag nuts into the board. See Photo 2.