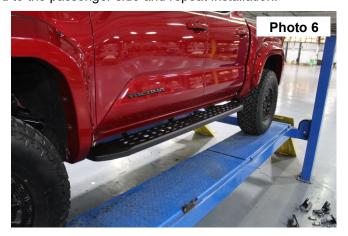

- Secure the flag nuts to the step brackets with the supplied 6mm nuts and flat washers. See Photo 3.
- 5. Tighten the bolts securing the brackets to the body using 13mm socket / wrench and then the bolts securing the boards to the brackets using a 10mm socket / wrench. **See Photo 4 & 5.**

6. After completing the installation on the Driver side, proceed to the passenger side and repeat installation.

7. Periodically check hardware to ensure it is tight.

By purchasing any item sold by Rough Country, LLC, the buyer expressly warrants that he/she is in compliance with all applicable, State, and Local laws and regulations regarding the purchase, ownership, and use of the item. It shall be the buyers responsibility to comply with all Federal, State and Local laws governing the sales of any items listed, illustrated or sold. The buyer expressly agrees to indemnify and hold harmless Rough Country, LLC for all claims resulting directly or indirectly from the purchase, ownership, or use of the items.