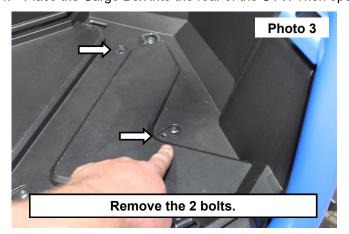

- 3. Remove the (2) bolts from the bed floor on the passengers side using a 5mm Allen wrench. See Photo 3.
- 4. Place the Cargo Box into the rear of the UTV. Then open the lid using the twist lock latches. See Photo 4.