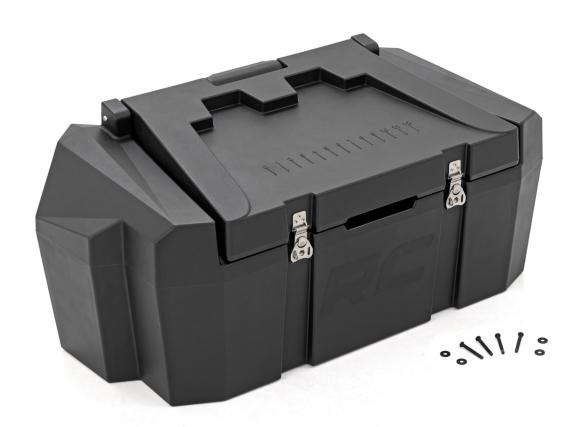

**KIT CONTENTS:** Cargo Box x1

**TOOLS NEEDED:** 4mm Allen Wrench 5mm Allen Wrench

**HARDWARE INCLUDED:** 6mm x 1.0 x 50mm Bolts x4 6mm Flat Washers x4