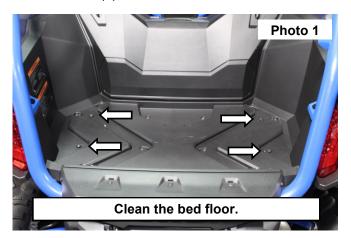

## **INSTALLATION INSTRUCTONS**

- 1. Removing the bolts in the bed floor. Ensure that the bed floor is clean of any dirt of foreign objects. See Photo 1.
- 2. Remove the (2) bolts from the bed floor on the drivers side using a 5mm Allen wrench. See Photo 2.