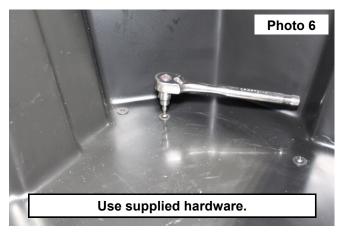

5. Aline the (4) holes in the bottom of the cargo box with the bed floor holes. Secure the cargo box to the UTV using the supplied hardware in each mounting hole. Install (1) Flat washer and (1) Button head bolt and tighten using a 4mm Allen Wrench. See Photos 5 and 6.