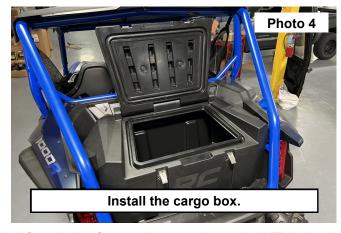

- 3. Remove the (2) bolts from the bed floor on the passengers side using a 5mm Allen wrench. See Photo 3.
- 4. Place the Cargo Box into the rear of the UTV. Then open the lid using the twist lock latches. See Photo 4.