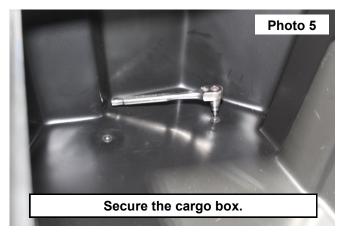

5. Aline the (4) holes in the bottom of the cargo box with the bed floor holes. Secure the cargo box to the UTV using the supplied hardware in each mounting hole. Install (1) Flat washer and (1) Button head bolt and tighten using a 4mm Allen Wrench. See Photos 5 and 6.