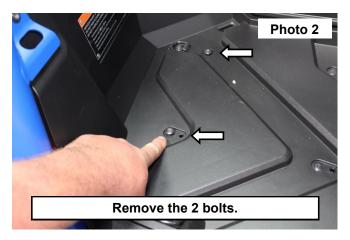

## **INSTALLATION INSTRUCTONS**

- 1. Removing the bolts in the bed floor. Ensure that the bed floor is clean of any dirt of foreign objects. See Photo 1.
- 2. Remove the (2) bolts from the bed floor on the drivers side using a 5mm Allen wrench. See Photo 2.

- 3. Remove the (2) bolts from the bed floor on the passengers side using a 5mm Allen wrench. See Photo 3.
- 4. Place the Cargo Box into the rear of the UTV. Then open the lid using the twist lock latches. See Photo 4.