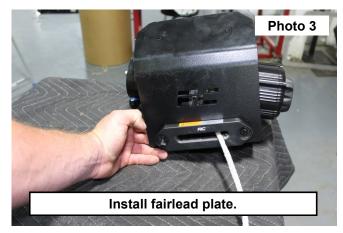

- 3. Feed the winch cable through the fairlead supplied with the winch. Attach the fairlead to the fairlead plate and winch tray using the hardware supplied with the winch. **See Photo 3.**
- 4. Install the winch control box to the fairlead plate using the hardware supplied with the winch. See Photo 4.
- 5. Attach the assembled mount to vehicle.