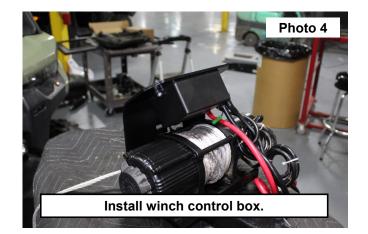

- 3. Feed the winch cable through the fairlead supplied with the winch. Attach the fairlead to the fairlead plate and winch tray using the hardware supplied with the winch. **See Photo 3.**
- 4. Install the winch control box to the fairlead plate using the hardware supplied with the winch. See Photo 4.
- 5. Attach the assembled mount to vehicle.