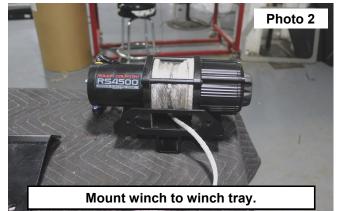

### INSTALLATION INSTRUCTONS

- 1. Feed the working end of the winch through the slot of the winch mount tray and fairlead plate. **See Photo 1.**
- 2. Mount the winch to the winch tray using the hardware supplied with the winch. Sold Separately. See Photo 2.