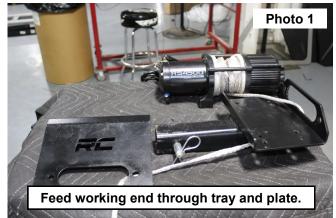

### INSTALLATION INSTRUCTONS

- 1. Feed the working end of the winch through the slot of the winch mount tray and fairlead plate. **See Photo 1.**
- 2. Mount the winch to the winch tray using the hardware supplied with the winch. Sold Separately. See Photo 2.