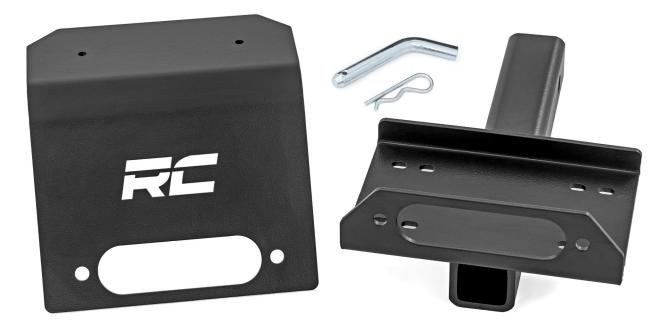

#### **KIT CONTENTS:**

Receiver Winch Mount Tray Receiver Winch Mount Tray - Fairlead Plate

A NOTICE Mounting hardware for the winch and fairlead will be included with the winch. SOLD SEPARATELY