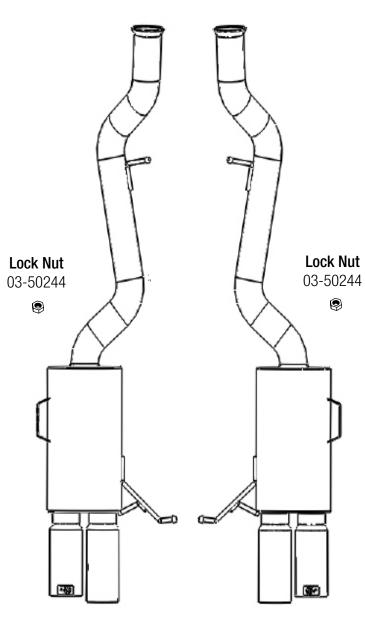

## INSTALLATION INSTRUCTIONS

MAKE: BMW MODEL: M3 E90 YEAR: 2008-2011 ENGINE: V8-4.0L Cat Back Stainless Steel 49-36311-C

## aFe recommends professional installation on our products.

**Left Side Tail Pipe** 05-45546

Right Side Tail Pipe 05-45547

Note: It is normal for your exhaust system to emit smoke for the first few minutes upon initial start-up.