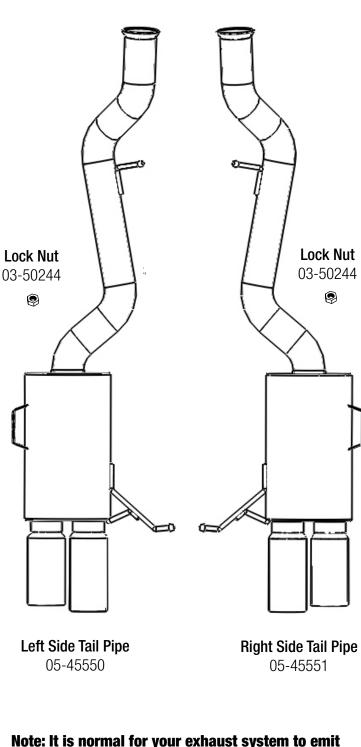

**Step 6:** Remove the (x4) 13mm head nuts at each side of the muffler side mounts.

**Step 7:** Remove the (x2) bolts or nuts securing the rear exhaust bracket to the chassis.

**Step 8:** Slide the differential hanger mounts off the studs and remove OE exhaust system.

**Step 9:** Lay OE and aFe exhaust system side-by-side and transfer all hanger mounts except the rear exhaust bracket mount in the exact same positions.

**Note:** You will need to use (x2) supplied nuts to secure the muffler side mounts.

**Step 10:** Install the rear exhaust bracket mounts using the bolts or nuts removed from step 7 and the screws removed from step 5 and tighten.

**Step 11:** Install the left side aFe exhaust system onto the rear exhaust bracket hanger mount and then to the chassis using the original parts from step 3 and step 6 and tighten.

**Step 12:** Install the right side aFe exhaust system onto the rear exhaust bracket hanger mount and then to the chassis using the original parts from step 3 and step 6 and tighten.

**Step 13:** Slide the spherical band clamps back onto the OE mid pipe and aFe exhaust system.