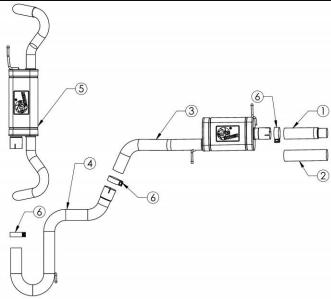

## **INSTALLATION INSTRUCTIONS**

MAKE: VW MODEL: Atlas YEAR: 18-23

**ENGINE:** V6-3.6L/L4-2.0(t)

| Item | Description            | Part Number | Quantity |
|------|------------------------|-------------|----------|
| 1    | Front Pipe 2.0L        | 05-245463   | 1        |
| 2    | Front Pipe 3.6L        | 05-245464   | 1        |
| 3    | Front Muffler Assembly | 05-145953   | 1        |
| 4    | Mid Pipe Assembly      | 05-145954   | 1        |
| 5    | Rear Muffler Assembly  | 05-145955   | 1        |
| 6    | Clamp, Band: 3"        | 05-41055    | 3        |

- 2. Secure vehicle on jack stands (refer to your manual for specified jack stand positions).
- 3. For faster installation, spread out the parts of the exhaust alongside your vehicle as shown in the diagram above.
- 4. Secure the stock exhaust with jack/stands.
- 5. Remove the OE exhaust by loosening the (x2) 13mm nuts on the OE sleeve clamp.
- 6. Remove the (x4) hanger rods from the OE isolation mounts using a prybar or a hanger rod tool.
- 7. Install the aFe Power Front Pipe based on the engine displacement using the OE sleeve clamp and tighten the (x2) 13mm nuts.
- 8. Install the aFe Front Muffler Assembly using the supplied 3" Band Clamp.
- 9. Install the aFe Mid-Pipe assembly using the supplied 3" Band Clamp.
- 10. Install the aFe Rear Muffler Assembly using the supplied 3" Band Clamp.
- 11. Ensure that all the components of the aFe POWER exhaust system are aligned and are at a safe clearance from all wires, hoses, brake lines, body parts, and tires.
- 12. Start from the front of the aFe exhaust system and evenly tighten all clamps and fasteners.
- 13. Start the vehicle and check for any leaks. If any leaks are found, determine cause and repair as necessary.
- 14. Remove vehicle from jacks stands.
- 15. It is recommended to re-tighten all clamps and hardware after 50-100 miles.