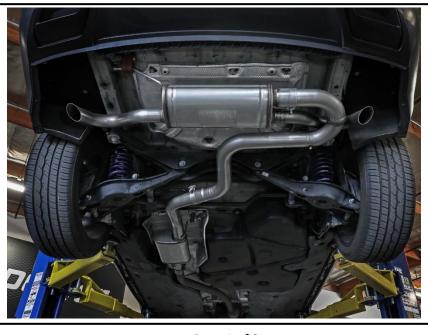

## **INSTALLATION INSTRUCTIONS**

**Cat-Back Exhaust** 

49-36452

MAKE: VW MODEL: Atlas YEAR: 18-23

**ENGINE:** V6-3.6L/L4-2.0(t)

1. **(Read instructions prior to installation.)** It is recommended to not fully tighten the exhaust until it has been fully installed. Leave loose for adjustability.

- 2. Secure vehicle on jack stands (refer to your manual for specified jack stand positions).
- 3. For faster installation, spread out the parts of the exhaust alongside your vehicle as shown in the diagram above.
- 4. Secure the stock exhaust with jack/stands.
- 5. Remove the OE exhaust by loosening the (x2) 13mm nuts on the OE sleeve clamp.
- 6. Remove the (x4) hanger rods from the OE isolation mounts using a prybar or a hanger rod tool.
- 7. Install the aFe Power Front Pipe based on the engine displacement using the OE sleeve clamp and tighten the (x2) 13mm nuts.
- 8. Install the aFe Front Muffler Assembly using the supplied 3" Band Clamp.
- 9. Install the aFe Mid-Pipe assembly using the supplied 3" Band Clamp.
- 10. Install the aFe Rear Muffler Assembly using the supplied 3" Band Clamp.
- 11. Ensure that all the components of the aFe POWER exhaust system are aligned and are at a safe clearance from all wires, hoses, brake lines, body parts, and tires.
- 12. Start from the front of the aFe exhaust system and evenly tighten all clamps and fasteners.
- 13. Start the vehicle and check for any leaks. If any leaks are found, determine cause and repair as necessary.
- 14. Remove vehicle from jacks stands.
- 15. It is recommended to re-tighten all clamps and hardware after 50-100 miles.