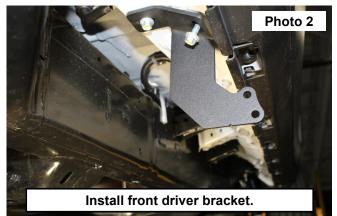

Tools Needed: Ratchet 12mm Socket 13mm Socket Torque Wrench

- 1. Locate the factory mounting holes. Remove the factory bolts using a 12mm socket. Retain hardware for reuse. **NOTE:** Front driver mounting location shown. **See Photo 1.**
- 2. Install the front driver bracket using the factory bolts with a 12mm socket. **NOTE:** Driver bracket has one notch. **See Photo 2.**