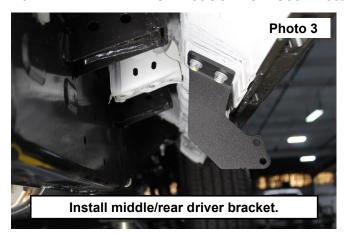

- 3. Repeat for the middle and rear mounting brackets. **NOTE:** Middle/rear brackets have two notches. **See Photo 3.**
- 4. With assistance, lift the step tube to the mounting brackets and secure the tube to the brackets using the supplied 8mm hardware from RCT2480CCBAG1. See Photo 4.