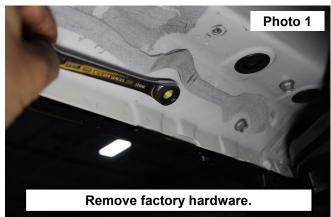

Tools Needed: Ratchet 12mm Socket 13mm Socket Torque Wrench

- 1. Locate the factory mounting holes. Remove the factory bolts using a 12mm socket. Retain hardware for reuse. **NOTE:** Front driver mounting location shown. **See Photo 1.**
- 2. Install the front driver bracket using the factory bolts with a 12mm socket. **NOTE:** Driver bracket has one notch. **See Photo 2.**