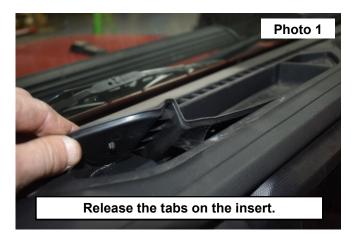

#### **INSTALLATION INSTRUCTIONS**

- 1. Release the rubber tabs on each side of the dash insert. See Photo 1.
- 2. Remove the insert from the dash. See Photo 2.

- 3. Remove the (2) OE screws from the dash using a Philips bit driver. See Photo 3.
- 4. Place (2) of the supplies screws into the new dash mount. See Photo 4.