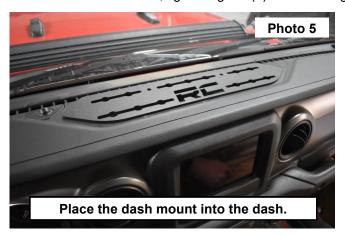

- 5. Place the dash mount onto the dash in the desired location. See Photo 5.
- 6. Secure the dash mount, tightening the (2) screws using a Phillips bit driver. See Photo 6.

By purchasing any item sold by Rough Country, LLC, the buyer expressly warrants that he/she is in compliance with all applicable, State, and Local laws and regulations regarding the purchase, ownership, and use of the item. It shall be the buyers responsibility to comply with all Federal, State and Local laws governing the sales of any items listed, illustrated or sold. The buyer expressly agrees to indemnify and hold harmless Rough Country, LLC for all claims resulting directly or indirectly from the purchase, ownership, or use of the items.