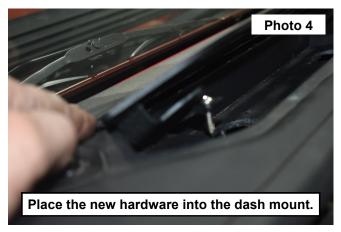

#### **INSTALLATION INSTRUCTIONS**

- 1. Release the rubber tabs on each side of the dash insert. See Photo 1.
- 2. Remove the insert from the dash. See Photo 2.

- 3. Remove the (2) OE screws from the dash using a Philips bit driver. See Photo 3.
- 4. Place (2) of the supplies screws into the new dash mount. See Photo 4.