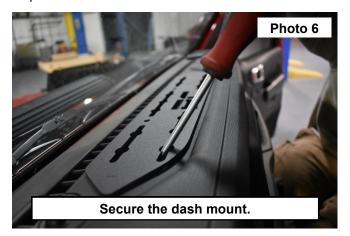

- 5. Place the dash mount onto the dash in the desired location. See Photo 5.
- 6. Secure the dash mount, tightening the (2) screws using a Phillips bit driver. See Photo 6.

By purchasing any item sold by Rough Country, LLC, the buyer expressly warrants that he/she is in compliance with all applicable, State, and Local laws and regulations regarding the purchase, ownership, and use of the item. It shall be the buyers responsibility to comply with all Federal, State and Local laws governing the sales of any items listed, illustrated or sold. The buyer expressly agrees to indemnify and hold harmless Rough Country, LLC for all claims resulting directly or indirectly from the purchase, ownership, or use of the items.