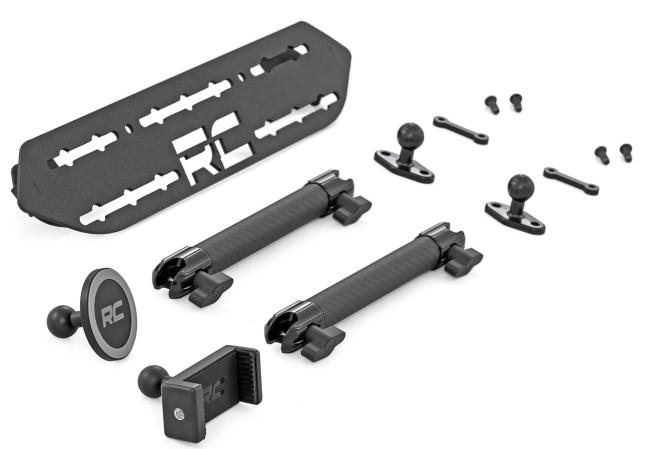

### Thank you for choosing Rough Country for all your vehicle needs.

Please read instructions before beginning installation. Check the kit hardware against the kit contents shown below. Be sure you have all needed parts and know where they go.

Kit Contents:
Dash Mount x1

Tools Needed: Phillips Bit Driver Hardware Included:

18-8 Phillips Head Screw x2