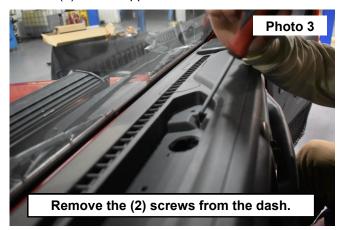

#### **INSTALLATION INSTRUCTIONS**

- 1. Release the rubber tabs on each side of the dash insert. See Photo 1.
- 2. Remove the insert from the dash. See Photo 2.

- 3. Remove the (2) OE screws from the dash using a Philips bit driver. See Photo 3.
- 4. Place (2) of the supplies screws into the new dash mount. See Photo 4.